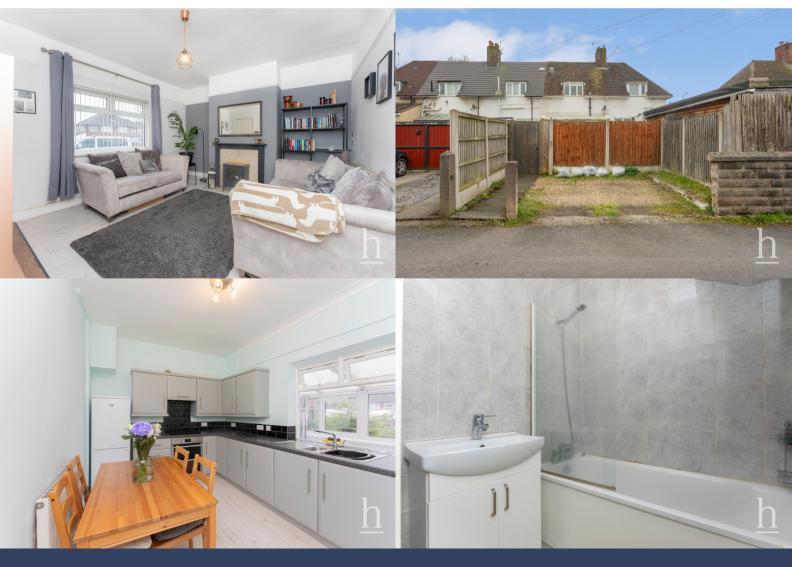

The accommodation comprises an entrance hallway, spacious lounge, kitchen with access to the bathroom and conservatory with further access to the WC. To the first floor, there are three good size bedrooms with the master offering a handy storage cupboard. In addition, the property boasts a front garden, lovely rear garden complete with patio area and off-road parking for one car which could be extended to accommodate two.

# Lounge

14' 1" x 12' 10" (4.29m x 3.91m)

### Kitchen

14' 2" x 8' 11" (4.32m x 2.72m)

**Conservatory** 17' 4" x 7' 1" (5.28m x 2.16m)