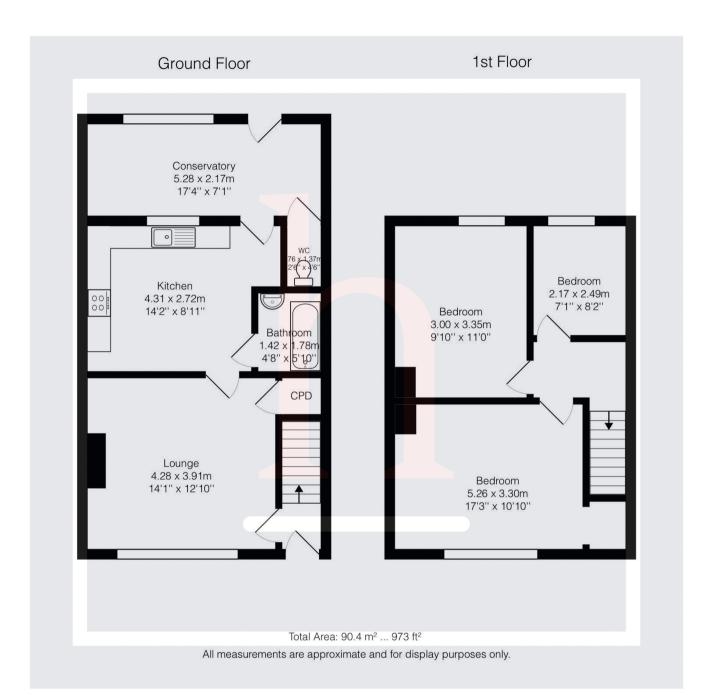

# **Ground Floor**

# Lounge

14' 1" x 12' 10" (4.29m x 3.91m)

### Kitchen

14' 2" x 8' 11" (4.32m x 2.72m)

**Conservatory** 17' 4" x 7' 1" (5.28m x 2.16m)

### Bathroom

4' 8" x 5' 10" (1.42m x 1.78m)

2' 6" x 4' 6" (0.76m x 1.37m)

## First Floor

## Bedroom

17' 3" x 10' 10" (5.26m x 3.30m)

9' 10" x 11' 0" (3.00m x 3.35m)

### Bedroom

7' 1" x 8' 2" (2.16m x 2.49m)