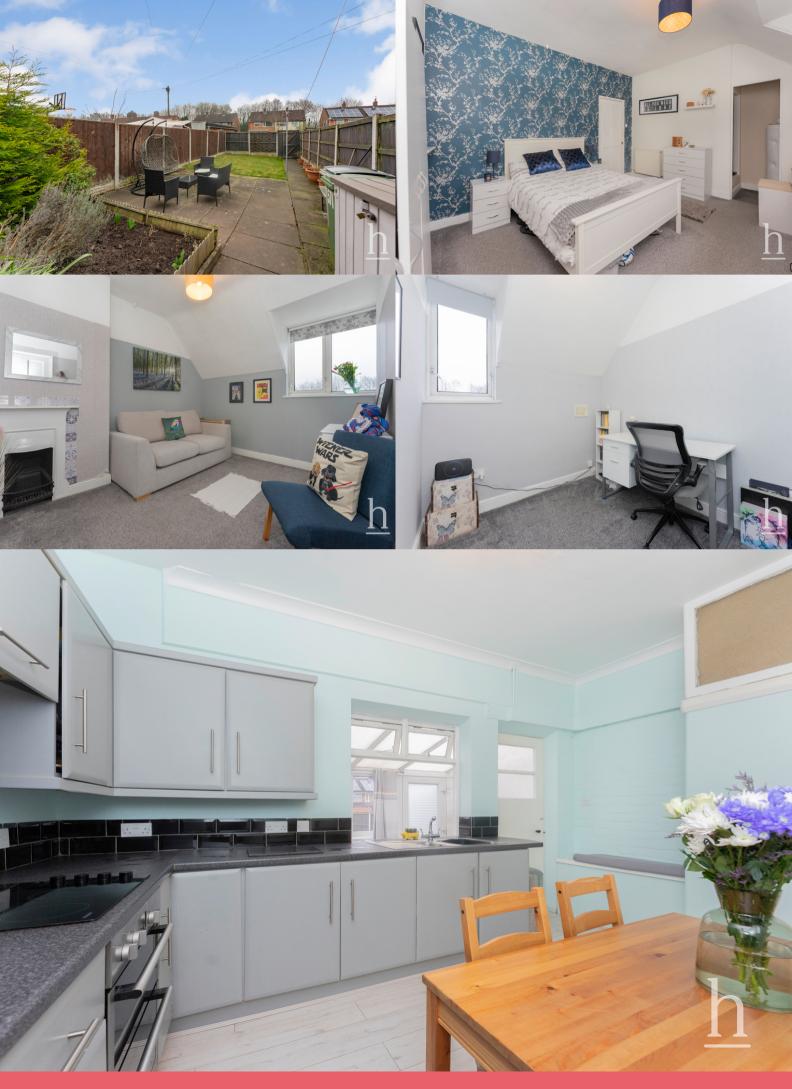

The accommodation comprises an entrance hallway, spacious lounge, kitchen with access to the bathroom and conservatory with further access to the WC. To the first floor, there are three good size bedrooms with the master offering a handy storage cupboard. In addition, the property boasts a front garden, lovely rear garden complete with patio area and off-road parking for one car which could be extended to accommodate two.

## Bedroom

17' 3" x 10' 10" (5.26m x 3.30m)

9' 10" x 11' 0" (3.00m x 3.35m)

### Bedroom

7' 1" x 8' 2" (2.16m x 2.49m)