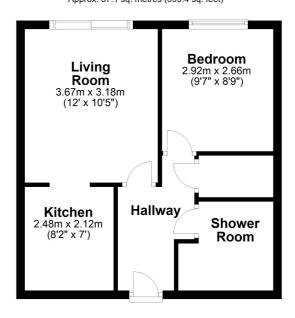

£115,000 Leasehold

Floor Plan Approx. 37.1 sq. metres (399.4 sq. feet)

Total area: approx. 37.1 sq. metres (399.4 sq. feet)

All measurements shown are approximate and for guidance only. Garages and workshops are not included in any gross floor areas unless integral to the main building where they will be included. Plan produced using PlanUp.