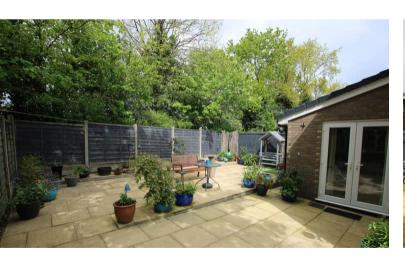

Externally, the property features a well-maintained front garden, while to the rear there is a private garden, perfect for relaxing and enjoying outdoor living. In addition, the property benefits from a garage, providing secure off-road parking and additional storage space.