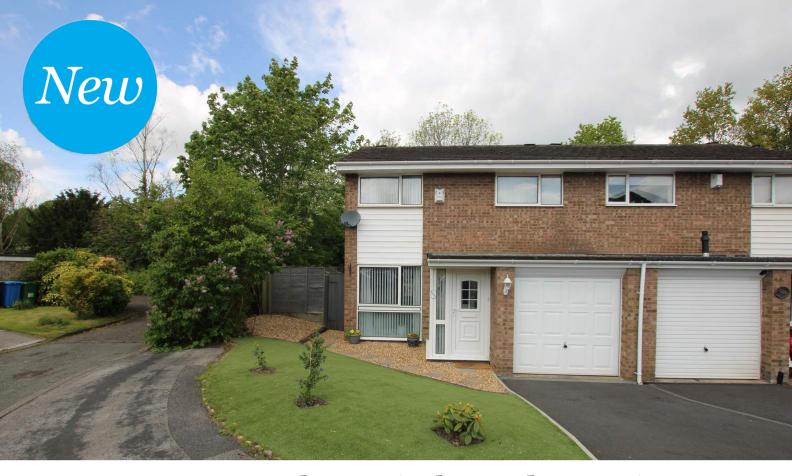

## 126 Armstrong Close, Birchwood, Warrington, Cheshire. WA3 6DJ.

Offers Over £250,000

 $Immaculately\ presented\ and\ decorated\ throughout\ |\ Located\ on\ a\ corner\ plot\ |\ Not\ overlooked\ to\ the$   $rear\ |\ Three\ double\ bedrooms\ to\ the\ first\ floor\ |\ Garage\ and\ driveway\ parking\ |$ 

Externally, the property features a well-maintained front garden, while to the rear there is a private garden, perfect for relaxing and enjoying outdoor living. In addition, the property benefits from a garage, providing secure off-road parking and additional storage space.