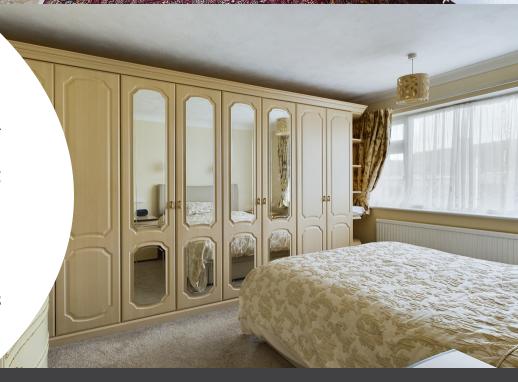

Living Room

11' 9" x 18' 3" (3.58m x 5.56m) UPVC double glazed window to rear. Radiator. Television point. Feature fireplace (Not used)

Bedroom I

13' 3"  $\times$  10' 9" (4.04m  $\times$  3.28m) UPVC double glazed window to rear. Radiator. Two bedside lights.

Bedroom 2

9' 8"  $\times$  10' 8" (2.95m  $\times$  3.25m) Two UPVC double glazed windows to front. Radiator.

Bedroom 3

9' 7" x 6' 11" (2.92m x 2.11m) UPVC double glazed window to rear. Radiator. Double doors to built in Bathroom