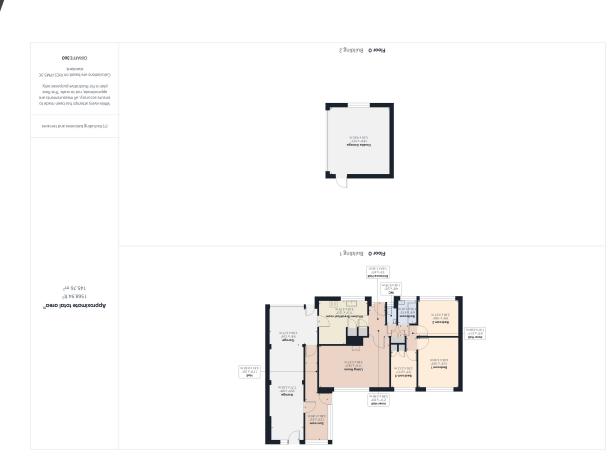

UPVC Double Glazed Door To:

Entrance Hall

Telephone point. Radiator. Tiled floor. Room thermostat. Double doors to laundry cupboard. Loft access.

Kitchen/Breakfast Room

11' 3" x 12' 3" (3.43m x 3.73m) Max. UPVC double glazed door to side hall and garage. Fitted with a range of wall and base units with worktop over incorporating a stainless steel sink and drainer with mixer tap. Built in electric oven. Gas hob. Extractor hood. Integrated washing machine. Space for fridge. Tiled floor. Radiator. Door to pantry cupboard. Door to cupboard housing gas boiler (Worcester).

Living Room

11' 9" x 18' 3" (3.58m x 5.56m) UPVC double glazed window to rear. Radiator. Television point. Feature fireplace (Not used)

Bedroom I

13' 3"  $\times$  10' 9" (4.04m  $\times$  3.28m) UPVC double glazed window to rear. Radiator. Two bedside lights.

Bedroom 2

9' 8"  $\times$  10' 8" (2.95m  $\times$  3.25m) Two UPVC double glazed windows to front. Radiator.

Bedroom 3

9' 7" x 6' 11" (2.92m x 2.11m) UPVC double glazed window to rear. Radiator. Double doors to built in Bathroom

6' 4"  $\times$  4' 10" (1.93m  $\times$  1.47m) UPVC double glazed window to front. Bath with mixer shower and screen. Wash hand basin within vanity unit. Tiled floor an walls. Radiator.

Cloakroom

4' 8"  $\times$  2' 6" (I.42m  $\times$  0.76m) UPVC double glazed window to front. W.C. Wash hand basin. Tiled floor and walls.

Side Hall

II' 9"  $\times$  3' 0" (3.58m  $\times$  0.91m) UPVC double glazed door to sun room. Opening to garage.

Garage

Electric Up & Over door. Power and light. Window and door to rear. Sliding door to sun room.

Sun Room

12' 5"  $\times$  6' 2" (3.78m  $\times$  1.88m) Tiled floor. Window and door to garden.

Disclaimer

Whilst we have endeavoured to prepare our sales particulars accurately none of the services, appliances or equipment have been tested. A buyer should satisfy themselves on such matters prior to purchase. Any measurements or distances mentioned in these particulars are for guide reference only. If such particulars are fundamental to a purchase, buyers should rely on their own enquiries. All enquiries should be directed to King & Partners in the first instance.