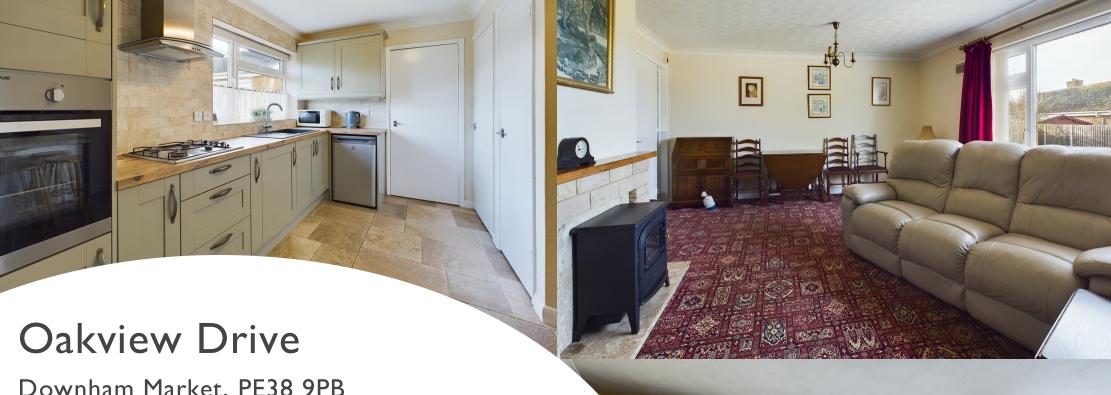

UPVC Double Glazed Door To:

Entrance Hall

Telephone point. Radiator. Tiled floor. Room thermostat. Double doors to laundry cupboard. Loft access.

Kitchen/Breakfast Room

11' 3" x 12' 3" (3.43m x 3.73m) Max. UPVC double glazed door to side hall and garage. Fitted with a range of wall and base units with worktop over incorporating a stainless steel sink and drainer with mixer tap. Built in electric oven. Gas hob. Extractor hood. Integrated washing machine. Space for fridge. Tiled floor. Radiator. Door to pantry cupboard. Door to cupboard housing gas boiler (Worcester).

Living Room

11' 9" x 18' 3" (3.58m x 5.56m) UPVC double glazed window to rear. Radiator. Television point. Feature fireplace (Not used)

Bedroom I

13' 3"  $\times$  10' 9" (4.04m  $\times$  3.28m) UPVC double glazed window to rear. Radiator. Two bedside lights.