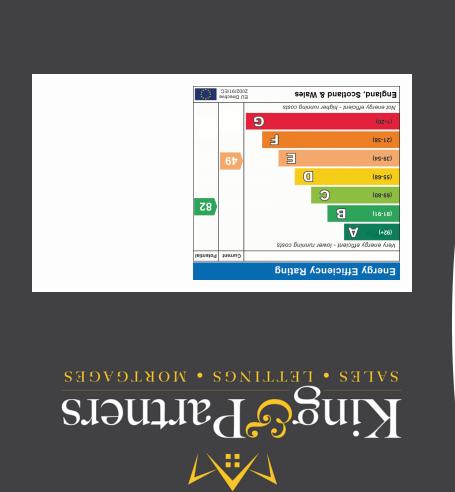

9 Market Place, Downham Market PE38 9DG 01366 385588 info@kingpartners.co.uk

(01366 385588 🌙

info@kingpartners.co.uk

£425,000

Downham Market, PE38 9PB

This 3 bedroom detached bungalow is located in an ideal position for any buyers looking for easy access into the town centre. A path at the end of Oakfield Drive provides access into the town. A double garage with an electric door has been built to the front and there is also a tandem garage to the side ideal for anyone requiring storage or potential for convertion subject to any consent required. Inside there is an entrance hall, living room, kitchen/breakfast room, 3 bedrooms, bathroom and seperate cloakroom. There is gas central heating with a modern Worcester boiler and there is UPVC double glazing. There is a rear garden which is lawned, enclosed and west facing.