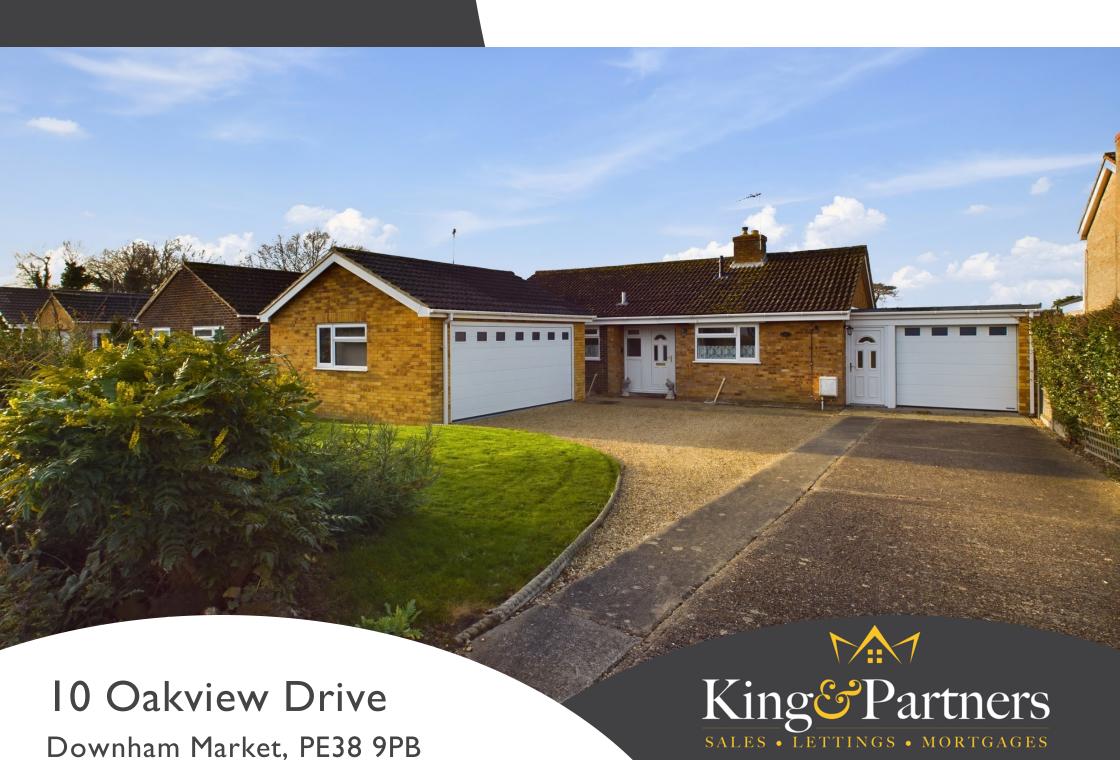

9 Market Place, Downham Market PE38 9DG 01366 385588 info@kingpartners.co.uk

(01366 385588 🌙

info@kingpartners.co.uk

£425,000

Downham Market, PE38 9PB

This 3 bedroom detached bungalow is located in an ideal position for any buyers looking for easy access into the town centre. A path at the end of Oakfield Drive provides access into the town. A double garage with an electric door has been built to the front and there is also a tandem garage to the side ideal for anyone requiring storage or potential for convertion subject to any consent required. Inside there is an entrance hall, living room, kitchen/breakfast room, 3 bedrooms, bathroom and seperate cloakroom. There is gas central heating with a modern Worcester boiler and there is UPVC double glazing. There is a rear garden which is lawned, enclosed and west facing.