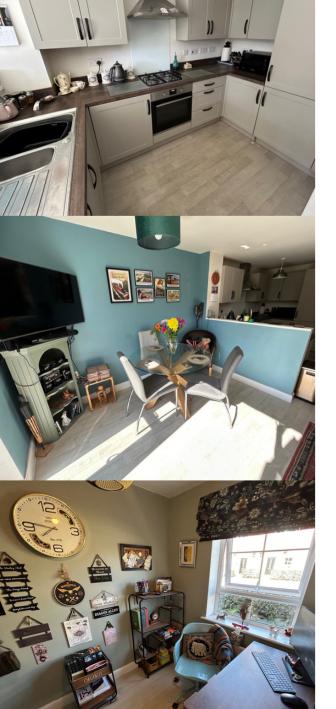

#### Kitchen

12' 0"  $\times$  10' 0" (3.66m  $\times$  3.05m) Wall mounted and floor standing fitted cupboards including three deep pan drawers, complimentary fitted worktops and splash backs, inset one and a quarter bowl stainless steel sink and drainer with mixer taps, four ring gas hob with extractor canopy over, electric oven, integrated fridge & freezer, integrated dishwasher, integrated washing machine, wooden effect vinyl flooring, deep under stairs storage cupboard, open to Dining/Family Room.

### Dining/Family Room

13' 0" x 12' 9" (3.96m x 3.89m) A fabulous light and airy room over looking the rear garden. TV point, wooden effect vinyl flooring, radiator, French doors opening to Garden.