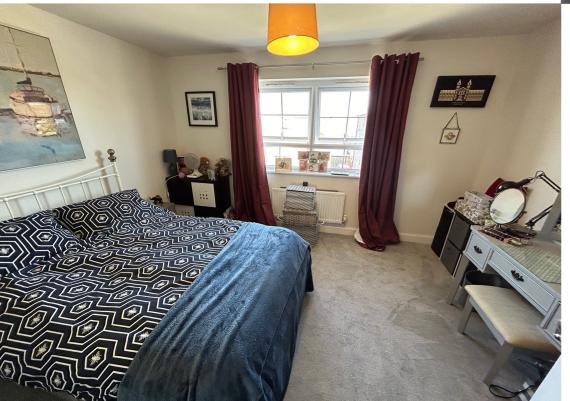

### Bedroom 1

9' 11" x 12' 9" (3.02m x 3.89m) TV point, telephone point, radiator, window to rear.

#### Redroom 3

11' 6" x 12' 11" (3.51m x 3.94m) TV point, telephone point, radiator, window to rear.

### Bedroom 4

11' 0" x 12' 9" (3.35m x 3.89m) TV point, telephone point, radiator, window to front.