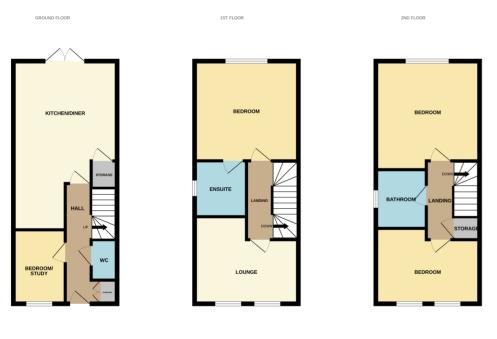

#### Accommodation

Front door leading to Entrance Hallway: Built in storage cupboard, wooden effect vinyl flooring, radiator, stairs to first floor.

### Bedroom 4/Study

6' 1" x 9' 0" (1.85m x 2.74m) TV point, telephone point, radiator, window to front.

### Cloakroom

Low level WC with concealed flush, corner pedestal wash hand basin, complimentary splash back tiling, wooden effect vinyl flooring, radiator.

#### Kitchen

12' 0"  $\times$  10' 0" (3.66m  $\times$  3.05m) Wall mounted and floor standing fitted cupboards including three deep pan drawers, complimentary fitted worktops and splash backs, inset one and a quarter bowl stainless steel sink and drainer with mixer taps, four ring gas hob with extractor canopy over, electric oven, integrated fridge & freezer, integrated dishwasher, integrated washing machine, wooden effect vinyl flooring, deep under stairs storage cupboard, open to Dining/Family Room.

### Dining/Family Room

13' 0" x 12' 9" (3.96m x 3.89m) A fabulous light and airy room over looking the rear garden. TV point, wooden effect vinyl flooring, radiator, French doors opening to Garden.

### Landing

Radiator, stairs to second floor.

### Bedroom 1

9' 11" x 12' 9" (3.02m x 3.89m) TV point, telephone point, radiator, window to rear.

### **Ensuite Shower Room**

Double width shower cubicle with glass sliding door, pedestal wash hand basin, low level WC with concealed flush, complimentary splash back tiling, electric shaver point, radiator, vinyl flooring, extractor fan.

#### 10LITE

 $10' \ 1" \ x \ 12' \ 9"$  (3.07m x 3.89m) TV point, telephone point, radiator, window to front.

#### Landing

Radiator, built in deep storage cupboard, access to roof storage space.

#### Redroom 3

11' 6" x 12' 11" (3.51m x 3.94m) TV point, telephone point, radiator, window to rear.

### Bedroom 4

11' 0" x 12' 9" (3.35m x 3.89m) TV point, telephone point, radiator, window to front.

#### **Bathroom**

Panelled bath with shower over and glass screen, pedestal wash hand basin, low level WC with concealed flush, complimentary splash back tiling, vinyl flooring, radiator, extractor