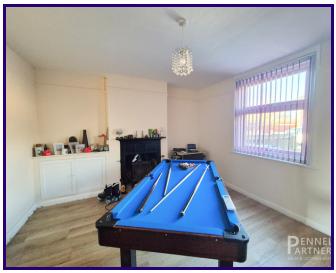

Upon entering, you are greeted with two reception rooms leading to a spacious kitchen and shower room. The first floor boasts three double bedrooms, perfect for a growing family or those in need of extra space. The property is in good condition throughout, ensuring a comfortable and welcoming home for its new owners.

## **ENTRANCE HALL**

LOUNGE

3.94m x 3.66m (12' 11" x 12' 0")

**DINING ROOM** 

4.25m x 3.68m (13' 11" x 12' 1")

**KITCHEN** 

2.26m x 2.39m (7' 5" x 7' 10")

**SHOWER ROOM** 