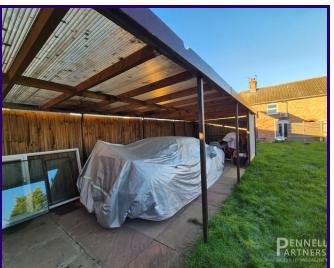

Outside, the property offers ample parking with a driveway to the front and a driveway and carport to the rear, ideal for those with multiple vehicles. The large garden provides a peaceful outdoor space to relax and entertain in.