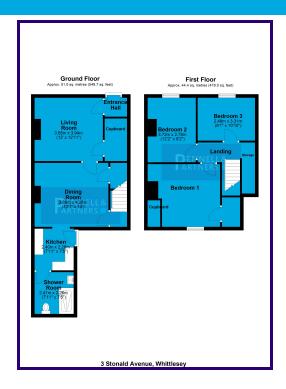

## **ENTRANCE HALL**

LOUNGE

3.94m x 3.66m (12' 11" x 12' 0")

**DINING ROOM** 

4.25m x 3.68m (13' 11" x 12' 1")

**KITCHEN** 

2.26m x 2.39m (7' 5" x 7' 10")

**SHOWER ROOM** 

2.27m x 2.91m (7' 5" x 9' 7")

## FIRST FLOOR

**BEDROOM ONE** 

4.29m x 3.64m (14' 1" x 11' 11")

**BEDROOM TWO** 

2.78m x 3.67m (9' 1" x 12' 0")

**BEDROOM THREE** 

2.97m x 2.72m (9' 9" x 8' 11")

STORAGE CUPBOARD

0.89m x 2.22m (2' 11" x 7' 3")

**REAR GARDEN** 

With carport to the rear set behind gates