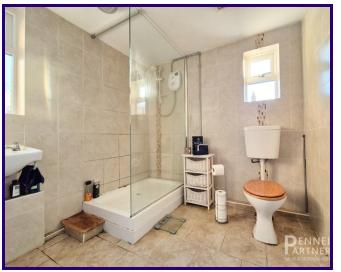

## **ENTRANCE HALL**

LOUNGE

3.94m x 3.66m (12' 11" x 12' 0")

**DINING ROOM** 

4.25m x 3.68m (13' 11" x 12' 1")

**KITCHEN** 

2.26m x 2.39m (7' 5" x 7' 10")

**SHOWER ROOM** 

2.27m x 2.91m (7' 5" x 9' 7")