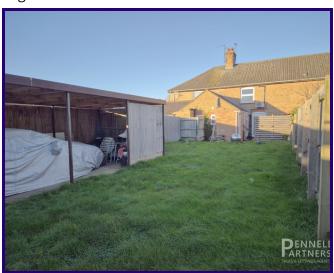

Outside, the property offers ample parking with a driveway to the front and a driveway and carport to the rear, ideal for those with multiple vehicles. The large garden provides a peaceful outdoor space to relax and entertain in.

0.89m x 2.22m (2' 11" x 7' 3")

**REAR GARDEN** 

With carport to the rear set behind gates