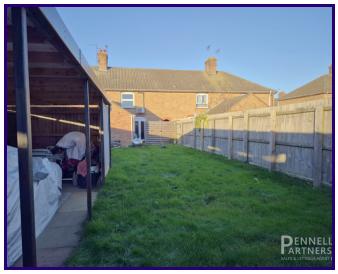

Outside, the property offers ample parking with a driveway to the front and a driveway and carport to the rear, ideal for those with multiple vehicles. The large garden provides a peaceful outdoor space to relax and entertain in.

0.89m x 2.22m (2' 11" x 7' 3")

**REAR GARDEN** 

With carport to the rear set behind gates