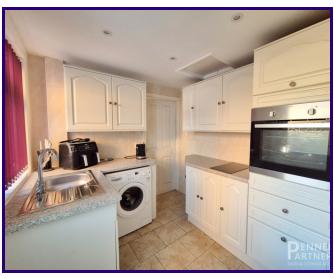

## **ENTRANCE HALL**

LOUNGE

3.94m x 3.66m (12' 11" x 12' 0")

**DINING ROOM** 

4.25m x 3.68m (13' 11" x 12' 1")

**KITCHEN** 

2.26m x 2.39m (7' 5" x 7' 10")

**SHOWER ROOM** 