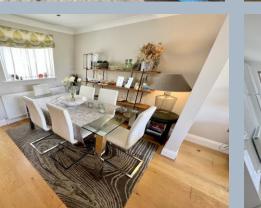

- 4 double bedroom semi-detached home set in an exclusive development
- Double reception room with wood effect flooring and divided into a dining area and sitting area
- Sitting room with bi-fold doors out to the garden
- Beautiful kitchen/breakfast room with a range of white high gloss handless units with white work tops over. Attractive tiled splash backs, feature underlighting and tiled floors. This room has been extended into the original garage making it spacious and having room for a table. Integrated appliances include induction hob, extractor, double oven, dishwasher and space for American style fridge/freezer
- Utility area (formally part of the garage) with built in units and plumbing for washing machine. Further area presently used as an office
- Bedroom one with built in wardrobes and over bed storage door to ensuite bathroom
- Bedroom 2 with fitted wardrobes
- Fully tiled family bathroom with separate shower and bath
- Downstairs cloakroom
- Fully enclosed westerly facing walled garden with patio, area of lawn and side gate access
- The area in front of the house is used for parking\* and there are 2 communal spaces
- Private development of 11 houses with 8 houses having access to the private area of Poplar Close