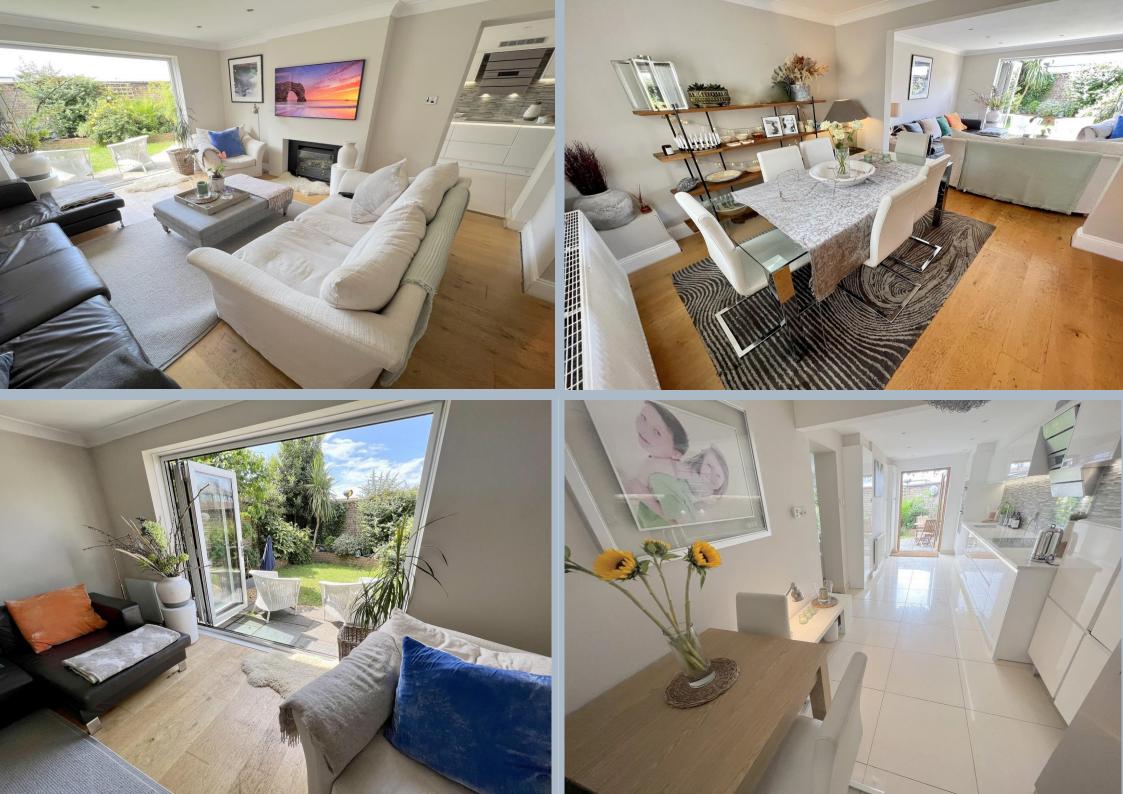

## Poplar Close, Poole, Dorset, BH15 1LP **FREEHOLD PRICE £650,000**

A spacious four bedroom semi-detached home, offering approximately 1500 sq ft of accommodation to include 2 reception rooms, a refitted kitchen/breakfast room with integrated appliances, office, ensuite shower bathroom, set in an exclusive development of just 12 houses in Old Town Poole. This well presented property has a westerly facing walled garden and uses the area in front of their home for parking. This home has been updated over the present owners' occupation and further offers gas central heating, double glazing, ground floor cloakroom and set moments form Old Town Poole and the Quay.

- 4 double bedroom semi-detached home set in an exclusive development
- Double reception room with wood effect flooring and divided into a dining area and sitting area
- Sitting room with bi-fold doors out to the garden
- Beautiful kitchen/breakfast room with a range of white high gloss handless units with white work tops over. Attractive tiled splash backs, feature underlighting and tiled floors. This room has been extended into the original garage making it spacious and having room for a table. Integrated appliances include induction hob, extractor, double oven, dishwasher and space for American style fridge/freezer
- Utility area (formally part of the garage) with built in units and plumbing for washing machine. Further area presently used as an office
- Bedroom one with built in wardrobes and over bed storage door to ensuite bathroom
- Bedroom 2 with fitted wardrobes
- Fully tiled family bathroom with separate shower and bath
- Downstairs cloakroom
- Fully enclosed westerly facing walled garden with patio, area of lawn and side gate access
- The area in front of the house is used for parking\* and there are 2 communal spaces
- Private development of 11 houses with 8 houses having access to the private area of Poplar Close