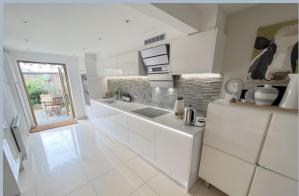

- 4 double bedroom semi-detached home set in an exclusive development
- Double reception room with wood effect flooring and divided into a dining area and sitting area
- Sitting room with bi-fold doors out to the garden
- Beautiful kitchen/breakfast room with a range of white high gloss handless units with white work tops over. Attractive tiled splash backs, feature underlighting and tiled floors. This room has been extended into the original garage making it spacious and having room for a table. Integrated appliances include induction hob, extractor, double oven, dishwasher and space for American style fridge/freezer
- Utility area (formally part of the garage) with built in units and plumbing for washing machine. Further area presently used as an office
- Bedroom one with built in wardrobes and over bed storage door to ensuite bathroom
- Bedroom 2 with fitted wardrobes
- Fully tiled family bathroom with separate shower and bath
- Downstairs cloakroom
- Fully enclosed westerly facing walled garden with patio, area of lawn and side gate access
- The area in front of the house is used for parking\* and there are 2 communal spaces
- Private development of 11 houses with 8 houses having access to the private area of Poplar Close