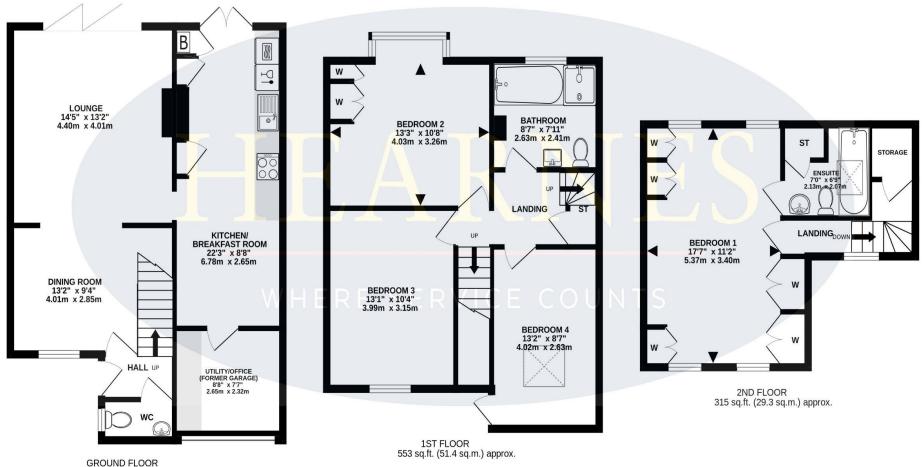

## TOTAL FLOOR AREA : 1472 sq.ft. (136.7 sq.m.) approx.

Whilst every attempt has been made to ensure the accuracy of the floorplan contained here, measurements of doors, windows, rooms and any other items are approximate and no responsibility is taken for any error, omission or mis-statement. This plan is for illustrative purposes only and should be used as such by any prospective purchaser. The services, systems and appliances shown have not been tested and no guarantee as to their operability or efficiency can be given. Made with Metropix ©2023

603 sq.ft. (56.1 sq.m.) approx.