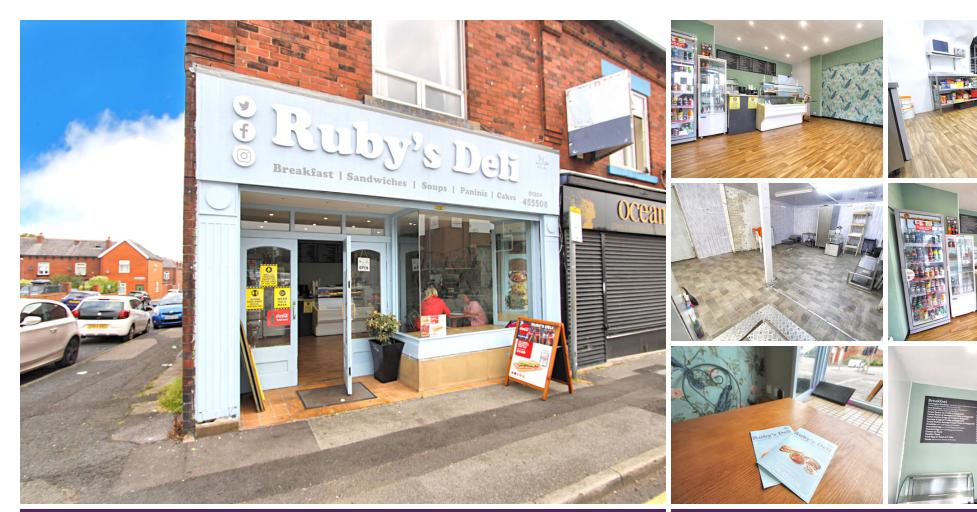

## Chorley Old Road, Bolton, Lancashire, BL1

## £17,000

The Purple Property Shop are pleased to have been given the opportunity to manage this sale of a well-established Delicatessen in Bolton with a renowned reputation amongst local residents. This is a superb opportunity to take on a popular, profitable and well used local business in an area teeming with customers.

The premises offer a generous café area, kitchen, storage room and basement with two large storage rooms and wc.

The location is ideal as it is a prime trading position with lots of footfall. Located on Chorley New Road, which hosts lots of passersby. There is a range of street parking close by to allow customers to park with ease. The business currently maximises its customer reach via online ordering services including JustEat and Yoyo.

| Ground Floor                                                                                                                                                                                                                                                                                                                                                               | Basement                                 |
|----------------------------------------------------------------------------------------------------------------------------------------------------------------------------------------------------------------------------------------------------------------------------------------------------------------------------------------------------------------------------|------------------------------------------|
| Premises                                                                                                                                                                                                                                                                                                                                                                   | Basement                                 |
| A well-established and respected business<br>with an enviable reputation and many existing<br>customers. All fixtures and fittings included<br>making this a real Turnkey business<br>opportunity                                                                                                                                                                          | Two large basement storage rooms and wc. |
| Deli front:<br>Generous café area with bay window to the<br>front elevation and double doors opening up to<br>the public.<br>Fixtures Remaining:<br>Drinks fridge display<br>Cake fridge display and counter display fridge<br>Wall mounted menu board                                                                                                                     |                                          |
| Kitchen:<br>The kitchen was renovated to the standards of<br>health and safety regulations and is fitted with<br>a range of appliances to aid an excellent<br>service.<br>Fixtures Remaining:<br>Topping table fridge<br>Pizza oven<br>Two ring lincat induction hob<br>Dual Conveyor toaster<br>Stainless steel table tops with shelves below<br>for storage<br>Microwave |                                          |

There is also a large storage room to the rear with outside access and additional Storage units.

GROUND FLOOR

as been made to ensure the accuracy of the floor plan contained here, more norms and any other flems are approximate and no responsibility is taken for terment. This plan is for illustrative purposes only and should be used as as The services, systems and applicances shown have not been tested and as to their operability or efficiency can be given Made with Meropik (2007). or any error, such by any sion, or mis-sta