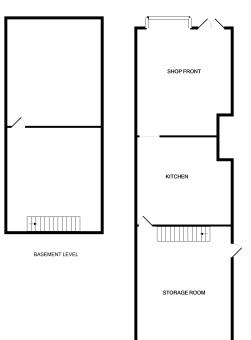

The premises offer a generous café area, kitchen, storage room and basement with two large storage rooms and wc.

The location is ideal as it is a prime trading position with lots of footfall. Located on Chorley New Road, which hosts lots of passersby. There is a range of street parking close by to allow customers to park with ease. The business currently maximises its customer reach via online ordering services including JustEat and Yoyo.

There is also a large storage room to the rear with outside access and additional Storage units.

GROUND FLOOR

as been made to ensure the accuracy of the floor plan contained here, more norms and any other flems are approximate and no responsibility is taken for terment. This plan is for illustrative purposes only and should be used as as The services, systems and applicances shown have not been tested and as to their operability or efficiency can be given Made with Meropik (2007). or any error, such by any sion, or mis-sta