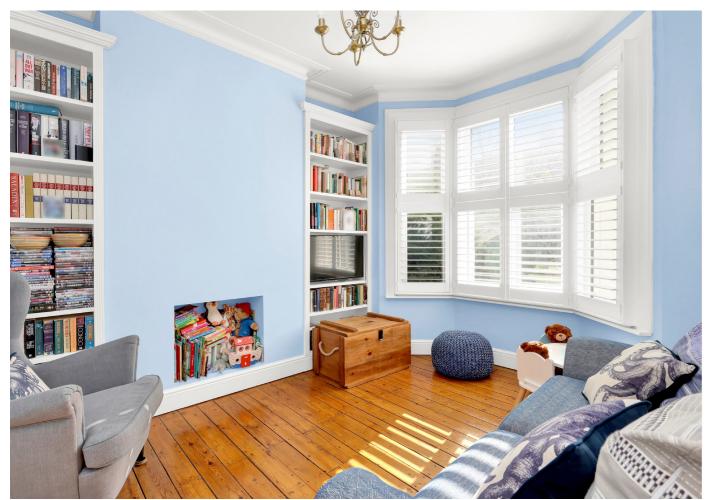

# The property is arranged over three floors.

Upon entry through a warm and welcoming hallway, the property opens into a beautiful ground floor living space consisting of a spacious lounge area with a bay window to the front of the property. Leading through, you'll find a stylish dining area with access to under stair storage. The kitchen is flooded with natural light and boasts ample amount of storage space, plus you have the potential to extend (subject to planning permission). A well maintained garden with rear access completes the ground floor. The first floor features a generously sized double bedroom to the front, a smaller bedroom to the rear and family bathroom. The loft has been tastefully converted to accommodate a large double bedroom with eaves storage space, with the added benefit of an additional family bathroom.