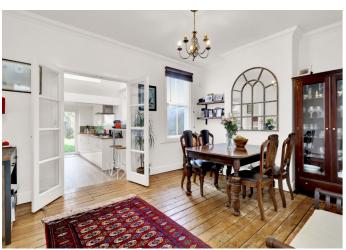

# The property is arranged over three floors.

Upon entry through a warm and welcoming hallway, the property opens into a beautiful ground floor living space consisting of a spacious lounge area with a bay window to the front of the property. Leading through, you'll find a stylish dining area with access to under stair storage. The kitchen is flooded with natural light and boasts ample amount of storage space, plus you have the potential to extend (subject to planning permission). A well maintained garden with rear access completes the ground floor. The first floor features a generously sized double bedroom to the front, a smaller bedroom to the rear and family bathroom. The loft has been tastefully converted to accommodate a large double bedroom with eaves storage space, with the added benefit of an additional family bathroom.