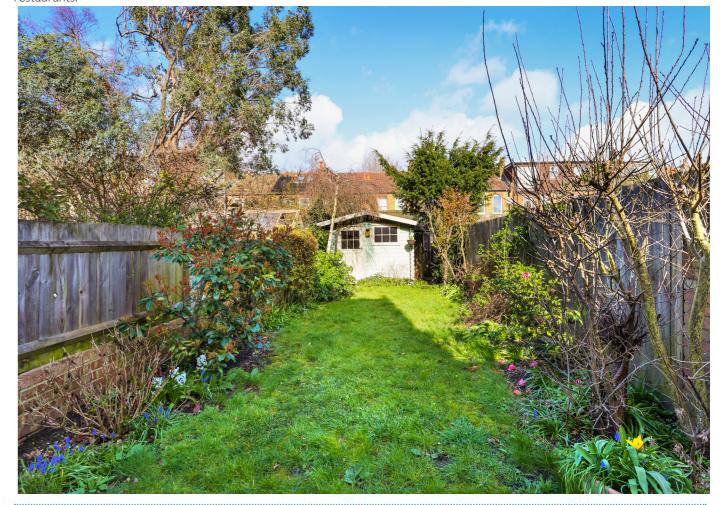

# The property is arranged over three floors.

Upon entry through a warm and welcoming hallway, the property opens into a beautiful ground floor living space consisting of a spacious lounge area with a bay window to the front of the property. Leading through, you'll find a stylish dining area with access to under stair storage. The kitchen is flooded with natural light and boasts ample amount of storage space, plus you have the potential to extend (subject to planning permission). A well maintained garden with rear access completes the ground floor. The first floor features a generously sized double bedroom to the front, a smaller bedroom to the rear and family bathroom. The loft has been tastefully converted to accommodate a large double bedroom with eaves storage space, with the added benefit of an additional family bathroom.