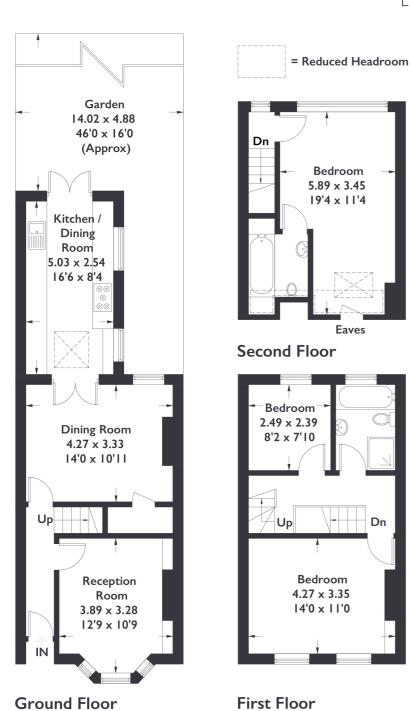

## Green Avenue, W13

Approximate Gross Internal Area = 105.4 sq m / 1135 sq ft (Including Reduced Headroom)

Measured in accordance with RICS Code of Measuring Practice. To be used for identification and guidance purposes only. Whilst every care is taken in the preparation of this plan, please check all dimensions, shapes and compass bearings before making any decisions reliant upon them.

# The property is arranged over three floors.

Upon entry through a warm and welcoming hallway, the property opens into a beautiful ground floor living space consisting of a spacious lounge area with a bay window to the front of the property. Leading through, you'll find a stylish dining area with access to under stair storage. The kitchen is flooded with natural light and boasts ample amount of storage space, plus you have the potential to extend (subject to planning permission). A well maintained garden with rear access completes the ground floor. The first floor features a generously sized double bedroom to the front, a smaller bedroom to the rear and family bathroom. The loft has been tastefully converted to accommodate a large double bedroom with eaves storage space, with the added benefit of an additional family bathroom.