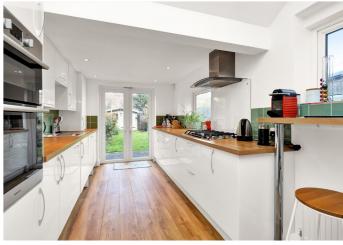

# The property is arranged over three floors.

Upon entry through a warm and welcoming hallway, the property opens into a beautiful ground floor living space consisting of a spacious lounge area with a bay window to the front of the property. Leading through, you'll find a stylish dining area with access to under stair storage. The kitchen is flooded with natural light and boasts ample amount of storage space, plus you have the potential to extend (subject to planning permission). A well maintained garden with rear access completes the ground floor. The first floor features a generously sized double bedroom to the front, a smaller bedroom to the rear and family bathroom. The loft has been tastefully converted to accommodate a large double bedroom with eaves storage space, with the added benefit of an additional family bathroom.