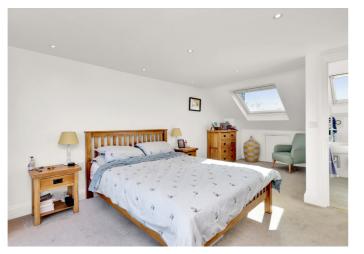

# The property is arranged over three floors.

Upon entry through a warm and welcoming hallway, the property opens into a beautiful ground floor living space consisting of a spacious lounge area with a bay window to the front of the property. Leading through, you'll find a stylish dining area with access to under stair storage. The kitchen is flooded with natural light and boasts ample amount of storage space, plus you have the potential to extend (subject to planning permission). A well maintained garden with rear access completes the ground floor. The first floor features a generously sized double bedroom to the front, a smaller bedroom to the rear and family bathroom. The loft has been tastefully converted to accommodate a large double bedroom with eaves storage space, with the added benefit of an additional family bathroom.