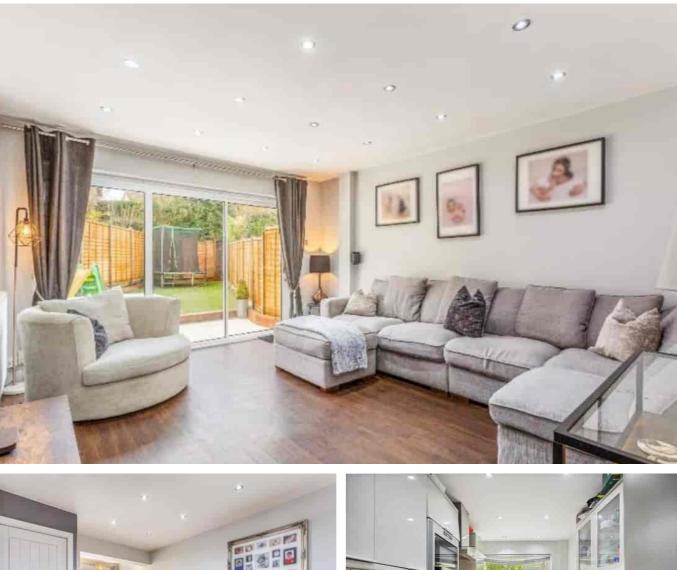

6 Lovel Road, Chalfont St Peter, Buckinghamshire. SL9 9NN.

£2,350 pcm

Four bedroom family property finished to the highest internal standard in the heart of Chalfont St Peter.

Enjoy a pleasant green lifestyle in this highly sought after Buckinghamshire Village .This four bedroom property is an ideal family home .Upon entering the property the hallway leads to modern cloak room , side dining area and stylish kitchen with fitted appliances. The spacious living areas benefits from patio doors opening on to a rear enclosed private garden and patio .

An additional study area / guest room provides an ideal quiet office space.

First floor comprises of master bedroom with fitted wardrobes , double bedroom and two further front facing bedrooms with fitted wardrobes.