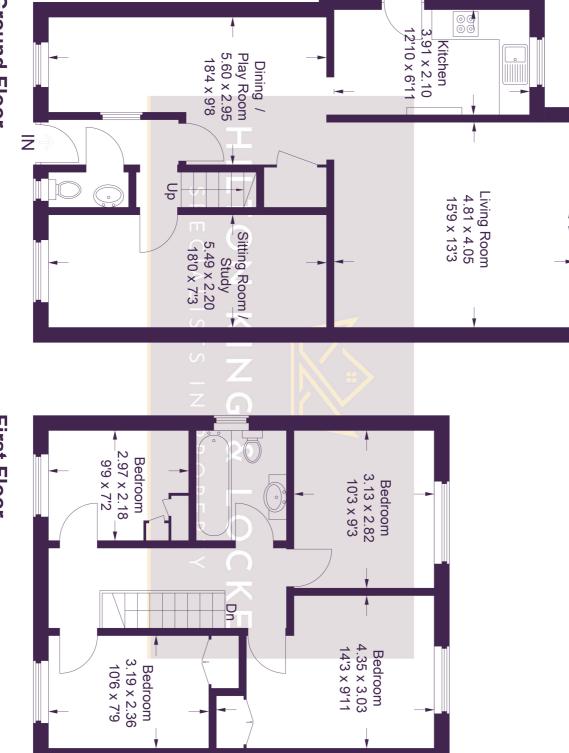

## 6 Lovel Road

Approximate Gross Internal Area Ground Floor = 64.4 sq m / 693 sq ft First Floor = 48.9 sq m / 526 sq ft Total = 113.3 sq m / 1,219 sq ft

**Ground Floor** 

First Floor

This plan is for layout guidance only. Not drawn to scale unless stated. Windows and door openings are approximate. Whilst every care is taken in the preparation of this plan, please check all dimensions, shapes and compass bearings before making any decisions reliant upon them. © CJ Property Marketing Ltd Produced for Hilton King & Locke