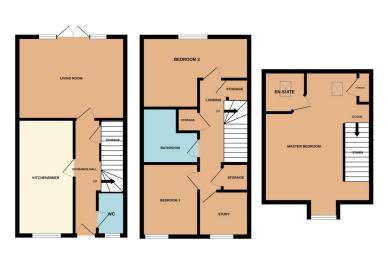

#### **ENTRANCE HALL**

Half glazed door to front, radiator, stairs to first floor, laminated flooring and cupboard under stairs.

#### **CLOAKROOM**

Fitted with a two piece suite comprising WC and wash hand basin, radiator and UPVC window to front.

#### KITCHEN BREAKFAST

16' 0" x 8' 0" (4.88m x 2.44m) (approx.) Fitted with a range of base and eye level units, stainless steel sink unit with mixer tap, upstands, integrated oven, extractor fan, integrated fridge freezer, dishwasher and washing machine, tiled flooring, radiator and UPVC window to front.

#### LOUNGE

15' 0" x 11' 1" (4.57m x 3.38m) (approx.) Laminated flooring, UPVC French doors to garden and two UPVC windows to rear.

#### **LANDING**

Double cupboard, cupboard and radiator.

#### **BEDROOM TWO**

14' 11"  $\times$  9' 7" (4.55m  $\times$  2.92m) (approx.) UPVC window to rear and radiator.

#### **BEDROOM THREE**

9' 9"  $\times$  7' 10" (2.97m  $\times$  2.39m) (approx.) UPVC window to front and radiator.

#### **BATHROOM**

Fitted with a three piece suite comprising WC, wash hand basin and bath, mixer tap, heated towel rail, part tiled walls, extractor fan and shaver point.

### STUDY AREA

6' 10" x 6' 1" (2.08m x 1.85m) (approx.) UPVC window to front, radiator and stairs to second floor.

#### **BEDROOM ONE**

20' 4"  $\times$  15' 0" (6.20m  $\times$  4.57m) (approx.) UPVC window to front, cupboard and wardrobe, radiator, two Velux windows to rear and loft access.

#### **ENSUITE**

Fitted with a three piece suite comprising WC, wash hand basin and shower cubicle, heated towel rail, part tiled walls, shaver point, extractor fan and Velux window to rear.

#### **AGENTS NOTE**

The floorplan is for illustrative purposes only. Fixtures and fittings may not represent the current state of the property. Not to scale and is meant as a guide only.

As is normal with many modern housing estates, there is an annual fee for the upkeep of the roads, lighting and communal green areas. For further information please call Rosedale Property Agents.