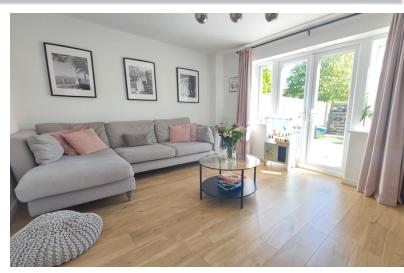

#### LOUNGE

15' 0" x 11' 1" (4.57m x 3.38m) (approx.) Laminated flooring, UPVC French doors to garden and two UPVC windows to rear.