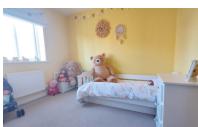

#### **BEDROOM TWO**

14' 11"  $\times$  9' 7" (4.55m  $\times$  2.92m) (approx.) UPVC window to rear and radiator.

#### **BEDROOM THREE**

9' 9"  $\times$  7' 10" (2.97m  $\times$  2.39m) (approx.) UPVC window to front and radiator.

#### **BEDROOM ONE**

20' 4"  $\times$  15' 0" (6.20m  $\times$  4.57m) (approx.) UPVC window to front, cupboard and wardrobe, radiator, two Velux windows to rear and loft access.