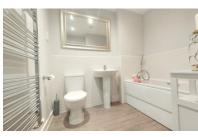

#### **BATHROOM**

Fitted with a three piece suite comprising WC, wash hand basin and bath, mixer tap, heated towel rail, part tiled walls, extractor fan and shaver point.

#### **ENSUITE**

Fitted with a three piece suite comprising WC, wash hand basin and shower cubicle, heated towel rail, part tiled walls, shaver point, extractor fan and Velux window to rear.