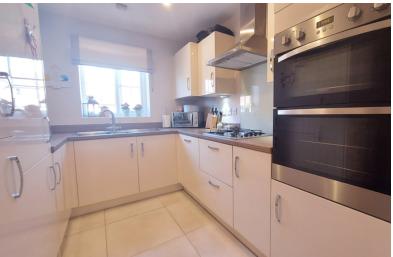

#### KITCHEN BREAKFAST

16' 0" x 8' 0" (4.88m x 2.44m) (approx.) Fitted with a range of base and eye level units, stainless steel sink unit with mixer tap, upstands, integrated oven, extractor fan, integrated fridge freezer, dishwasher and washing machine, tiled flooring, radiator and UPVC window to front.