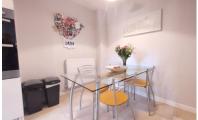

#### LOUNGE

15' 0" x 11' 1" (4.57m x 3.38m) (approx.) Laminated flooring, UPVC French doors to garden and two UPVC windows to rear.