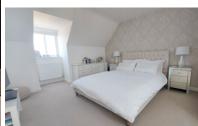

#### **BEDROOM ONE**

20' 4"  $\times$  15' 0" (6.20m  $\times$  4.57m) (approx.) UPVC window to front, cupboard and wardrobe, radiator, two Velux windows to rear and loft access.