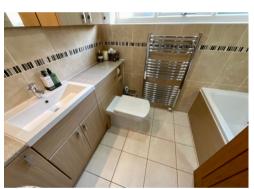

- KITCHEN OPEN TO DINING ROOM
- LONG DRIVEWAY TO GARAGE AND CARPORT
- SUPERB CONDITION THROUGHOUT
- WELL MAINTAINED FRONT AND REAR GARDENS
- MUST BE VIEWED

Step into this bright extended DETACHED BUNGALOW and relax within the well modernised and presented accommodation. Many improvements have been made to this property by the present owners of over 30 years. There is a refitted kitchen incorporating cooking appliances and solid block prep surfaces open to the dining room that has a utility cupboard off, there is a 10°6 x 16°9 lounge with a dual aspect and fireplace, two of the bedrooms have fitted wardrobes by 'Reflectulux' and there is a quality, refitted and retiled bathroom. There is good storage, gas central heating via a Worcester combi boiler ( hive system), full double glazing is installed with recently fitted front and rear doors. The property also has a replacement roof, quality flooring and replacement solid wood internal doors.