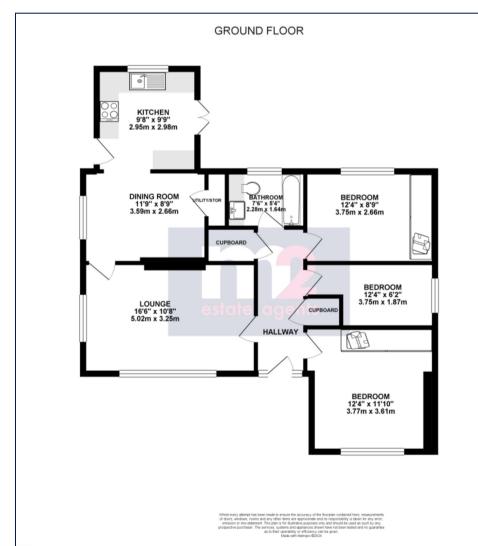

10 The Paddocks, Llanyravon, Cwmbran.
NP44 8JD
£385,000

Tenure Freehold

- EXTENDED DETACHED BUNGALOW
- THREE BEDROOMS (TWO WITH WARDROBES)
- POPULAR CONVENIENT LOCATION
- 16` DUAL ASPECT LOUNGE
- TILED AND REFITTED BATHROOM

- KITCHEN OPEN TO DINING ROOM
- LONG DRIVEWAY TO GARAGE AND CARPORT
- SUPERB CONDITION THROUGHOUT
- WELL MAINTAINED FRONT AND REAR GARDENS
- MUST BE VIEWED

Step into this bright extended DETACHED BUNGALOW and relax within the well modernised and presented accommodation. Many improvements have been made to this property by the present owners of over 30 years. There is a refitted kitchen incorporating cooking appliances and solid block prep surfaces open to the dining room that has a utility cupboard off, there is a 10°6 x 16°9 lounge with a dual aspect and fireplace, two of the bedrooms have fitted wardrobes by 'Reflectulux' and there is a quality, refitted and retiled bathroom. There is good storage, gas central heating via a Worcester combi boiler ( hive system), full double glazing is installed with recently fitted front and rear doors. The property also has a replacement roof, quality flooring and replacement solid wood internal doors.