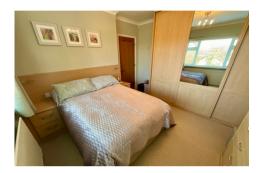

- KITCHEN OPEN TO DINING ROOM
- LONG DRIVEWAY TO GARAGE AND CARPORT
- SUPERB CONDITION THROUGHOUT
- WELL MAINTAINED FRONT AND REAR GARDENS
- MUST BE VIEWED

Step into this bright extended DETACHED BUNGALOW and relax within the well modernised and presented accommodation. Many improvements have been made to this property by the present owners of over 30 years. There is a refitted kitchen incorporating cooking appliances and solid block prep surfaces open to the dining room that has a utility cupboard off, there is a 10°6 x 16°9 lounge with a dual aspect and fireplace, two of the bedrooms have fitted wardrobes by 'Reflectulux' and there is a quality, refitted and retiled bathroom. There is good storage, gas central heating via a Worcester combi boiler ( hive system), full double glazing is installed with recently fitted front and rear doors. The property also has a replacement roof, quality flooring and replacement solid wood internal doors.