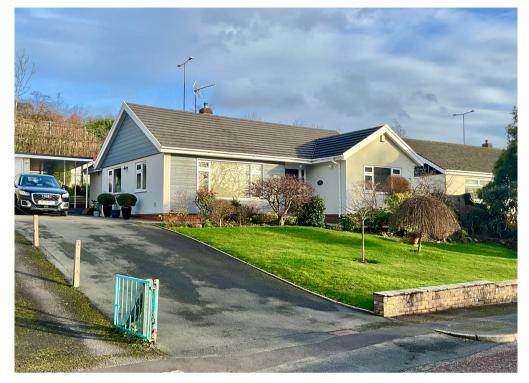

10 The Paddocks, Llanyravon, Cwmbran.
NP44 8JD
£385,000

Tenure Freehold

- EXTENDED DETACHED BUNGALOW
- THREE BEDROOMS (TWO WITH WARDROBES)
- POPULAR CONVENIENT LOCATION
- 16` DUAL ASPECT LOUNGE
- TILED AND REFITTED BATHROOM

- KITCHEN OPEN TO DINING ROOM
- LONG DRIVEWAY TO GARAGE AND CARPORT
- SUPERB CONDITION THROUGHOUT
- WELL MAINTAINED FRONT AND REAR GARDENS
- MUST BE VIEWED

Step into this bright extended DETACHED BUNGALOW and relax within the well modernised and presented accommodation. Many improvements have been made to this property by the present owners of over 30 years. There is a refitted kitchen incorporating cooking appliances and solid block prep surfaces open to the dining room that has a utility cupboard off, there is a 10°6 x 16°9 lounge with a dual aspect and fireplace, two of the bedrooms have fitted wardrobes by 'Reflectulux' and there is a quality, refitted and retiled bathroom. There is good storage, gas central heating via a Worcester combi boiler ( hive system), full double glazing is installed with recently fitted front and rear doors. The property also has a replacement roof, quality flooring and replacement solid wood internal doors.

Outside there is a long and wide driveway leading up to a single garage and carport, a mature open forecourt garden and a private enclosed rear garden.

Located in a small quiet cul de sac of similar bungalows the A4042 dual carraigeway is two minutes away and the M4 less than 10 minutes, Cwmbran railway station can be walked to as can the Town Centre. There are a good range of local shops, a 9 hole pitch and putt and Llanyravon boating lake for walks.