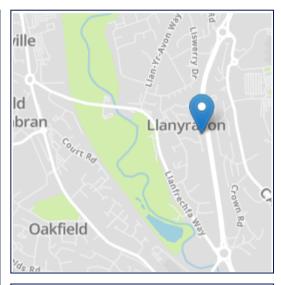

Outside there is a long and wide driveway leading up to a single garage and carport, a mature open forecourt garden and a private enclosed rear garden.

Located in a small quiet cul de sac of similar bungalows the A4042 dual carraigeway is two minutes away and the M4 less than 10 minutes, Cwmbran railway station can be walked to as can the Town Centre. There are a good range of local shops, a 9 hole pitch and putt and Llanyravon boating lake for walks.