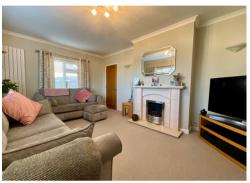

- KITCHEN OPEN TO DINING ROOM
- LONG DRIVEWAY TO GARAGE AND CARPORT
- SUPERB CONDITION THROUGHOUT
- WELL MAINTAINED FRONT AND REAR GARDENS
- MUST BE VIEWED

Step into this bright extended DETACHED BUNGALOW and relax within the well modernised and presented accommodation. Many improvements have been made to this property by the present owners of over 30 years. There is a refitted kitchen incorporating cooking appliances and solid block prep surfaces open to the dining room that has a utility cupboard off, there is a 10°6 x 16°9 lounge with a dual aspect and fireplace, two of the bedrooms have fitted wardrobes by 'Reflectulux' and there is a quality, refitted and retiled bathroom. There is good storage, gas central heating via a Worcester combi boiler ( hive system), full double glazing is installed with recently fitted front and rear doors. The property also has a replacement roof, quality flooring and replacement solid wood internal doors.