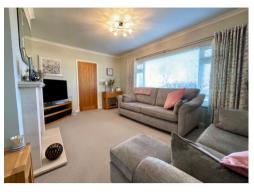

- KITCHEN OPEN TO DINING ROOM
- LONG DRIVEWAY TO GARAGE AND CARPORT
- SUPERB CONDITION THROUGHOUT
- WELL MAINTAINED FRONT AND REAR GARDENS
- MUST BE VIEWED

Step into this bright extended DETACHED BUNGALOW and relax within the well modernised and presented accommodation. Many improvements have been made to this property by the present owners of over 30 years. There is a refitted kitchen incorporating cooking appliances and solid block prep surfaces open to the dining room that has a utility cupboard off, there is a 10°6 x 16°9 lounge with a dual aspect and fireplace, two of the bedrooms have fitted wardrobes by 'Reflectulux' and there is a quality, refitted and retiled bathroom. There is good storage, gas central heating via a Worcester combi boiler ( hive system), full double glazing is installed with recently fitted front and rear doors. The property also has a replacement roof, quality flooring and replacement solid wood internal doors.