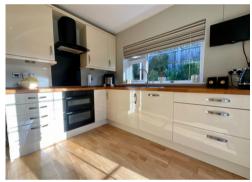

- KITCHEN OPEN TO DINING ROOM
- LONG DRIVEWAY TO GARAGE AND CARPORT
- SUPERB CONDITION THROUGHOUT
- WELL MAINTAINED FRONT AND REAR GARDENS
- MUST BE VIEWED

Step into this bright extended DETACHED BUNGALOW and relax within the well modernised and presented accommodation. Many improvements have been made to this property by the present owners of over 30 years. There is a refitted kitchen incorporating cooking appliances and solid block prep surfaces open to the dining room that has a utility cupboard off, there is a 10°6 x 16°9 lounge with a dual aspect and fireplace, two of the bedrooms have fitted wardrobes by 'Reflectulux' and there is a quality, refitted and retiled bathroom. There is good storage, gas central heating via a Worcester combi boiler ( hive system), full double glazing is installed with recently fitted front and rear doors. The property also has a replacement roof, quality flooring and replacement solid wood internal doors.