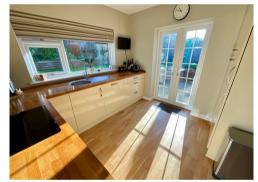

- KITCHEN OPEN TO DINING ROOM
- LONG DRIVEWAY TO GARAGE AND CARPORT
- SUPERB CONDITION THROUGHOUT
- WELL MAINTAINED FRONT AND REAR GARDENS
- MUST BE VIEWED

Step into this bright extended DETACHED BUNGALOW and relax within the well modernised and presented accommodation. Many improvements have been made to this property by the present owners of over 30 years. There is a refitted kitchen incorporating cooking appliances and solid block prep surfaces open to the dining room that has a utility cupboard off, there is a 10°6 x 16°9 lounge with a dual aspect and fireplace, two of the bedrooms have fitted wardrobes by 'Reflectulux' and there is a quality, refitted and retiled bathroom. There is good storage, gas central heating via a Worcester combi boiler ( hive system), full double glazing is installed with recently fitted front and rear doors. The property also has a replacement roof, quality flooring and replacement solid wood internal doors.