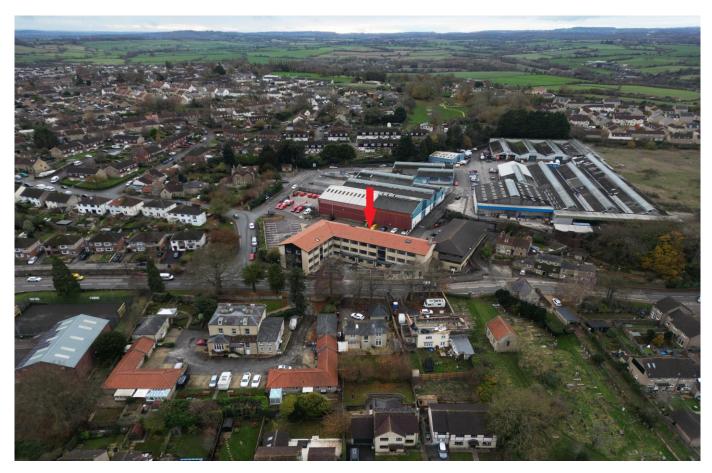

# Flat 4, 57a Vallis Road,

COOPER AND TANNER

Frome, BA11 3EJ

The neutral decor and finish makes it easy to move straight in and express your style, or offer the home up immediately to short or long term tenants. There is 1 allocated parking space assigned to the property, with further spaces available by separate negotiation. The development also boasts three communal electric car chargers and a secure internal bicycle storage. The dynamic area of Badcox, with some of Frome's best bars and restaurants is an easy 3-minute stroll away, while the main attractions and town centre are only a 10 minute walk.