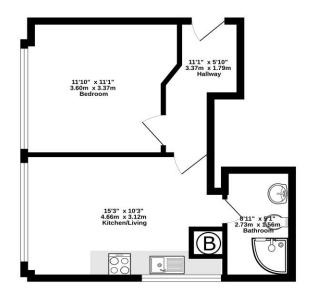

The open plan kitchen, living and dining area is designed with modern living in mind with dual aspect double-glazed windows filling the room with natural light. The contemporary kitchen is equipped with fully integrated appliances, hard-wearing worktops and wood laminate flooring. The shower room is well proportioned and stylish, with easy to maintain porcelain tiling and the carpeted bedroom has plenty of space for storage, and large windows providing views across the town.

#### UPPER GROUND FLOOR