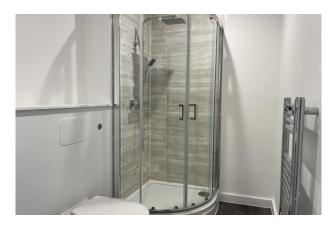

The open plan kitchen, living and dining area is designed with modern living in mind with dual aspect double-glazed windows filling the room with natural light. The contemporary kitchen is equipped with fully integrated appliances, hard-wearing worktops and wood laminate flooring. The shower room is well proportioned and stylish, with easy to maintain porcelain tiling and the carpeted bedroom has plenty of space for storage, and large windows providing views across the town.