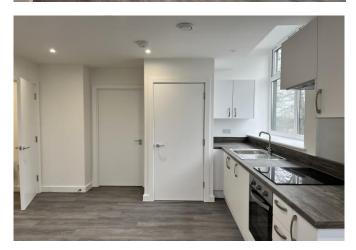

The open plan kitchen, living and dining area is designed with modern living in mind with dual aspect double-glazed windows filling the room with natural light. The contemporary kitchen is equipped with fully integrated appliances, hard-wearing worktops and wood laminate flooring. The shower room is well proportioned and stylish, with easy to maintain porcelain tiling and the carpeted bedroom has plenty of space for storage, and large windows providing views across the town.