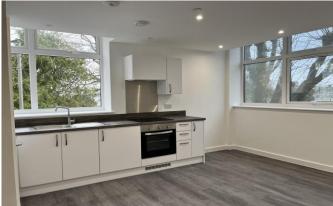

The open plan kitchen, living and dining area is designed with modern living in mind with dual aspect double-glazed windows filling the room with natural light. The contemporary kitchen is equipped with fully integrated appliances, hard-wearing worktops and wood laminate flooring. The shower room is well proportioned and stylish, with easy to maintain porcelain tiling and the carpeted bedroom has plenty of space for storage, and large windows providing views across the town.