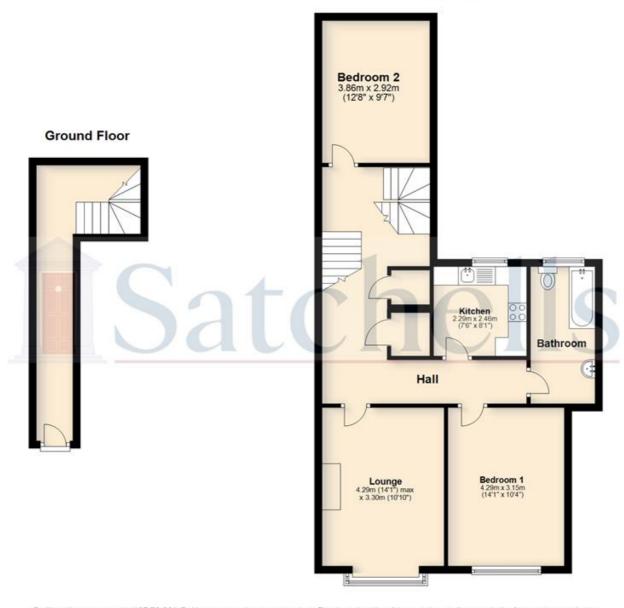

## First Floor

For illustrative purposes only - NOT TO SCALE - Measurements shown are approximate. The size and position of doors, windows, appliances and other features are approximate. Plan produced using PlanUp.