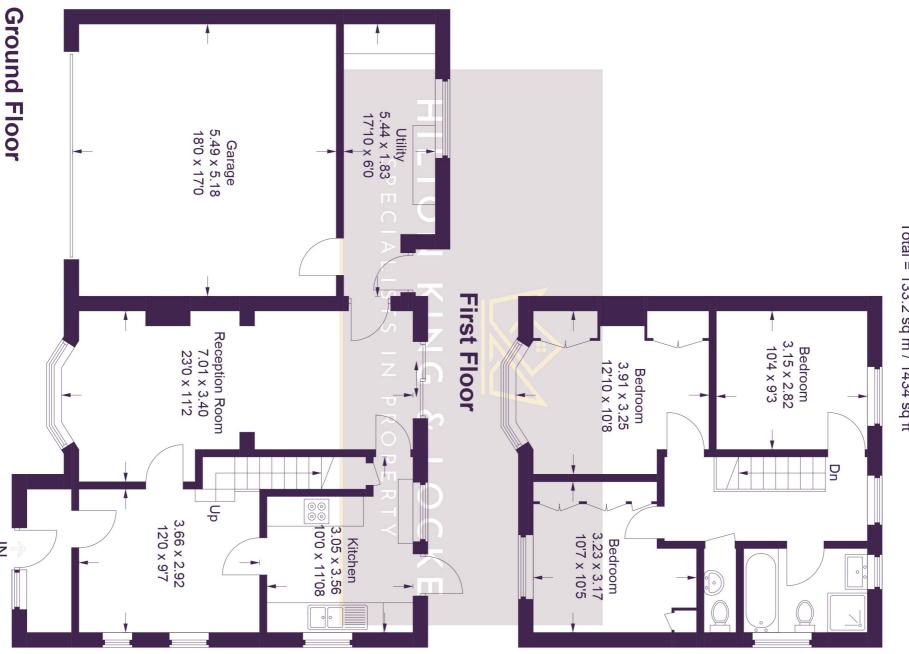

> Tel: 01753 650033 iver@hklhome.co.uk

3, The Close

Approximate Gross Internal Area Ground Floor = 88.8 sq m / 956 sq ft (Including Garage) First Floor = 44.4 sq m / 478 sq ft Total = 133.2 sq m / 1434 sq ft

are approximate. Whilst every care is taken in the preparation of this plan, please check all dimensions, shapes and compass bearings before making any decisions reliant upon them. © CJ Property Marketing Ltd Produced for Hilton King & Locke

This plan is for layout guidance only. Not drawn to scale unless stated. Windows and door openings

Z