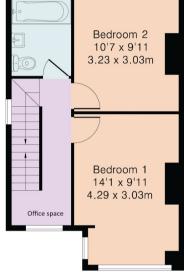

Approximate Gross Internal Area 1207 sq ft - 112 sq m Ground Floor Area 511 sq ft - 48 sq m First Floor Area 371 sq ft - 34 sq m Top Floor Area 244 sq ft - 23 sq m Outbuilding Area 81 sq ft - 7 sq m

Shed 11'2 x 7'3

First Floor