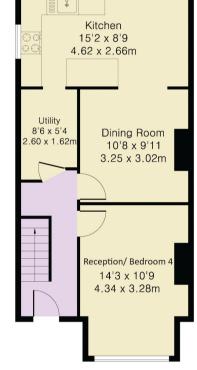

Approximate Gross Internal Area 1207 sq ft - 112 sq m Ground Floor Area 511 sq ft - 48 sq m First Floor Area 371 sq ft - 34 sq m Top Floor Area 244 sq ft - 23 sq m Outbuilding Area 81 sq ft - 7 sq m

Shed 11'2 x 7'3

3.40 x 2.20m

Outbuilding

Ground Floor

**Energy Efficiency Rating** Current Potential Very energy efficient - lower running costs A (92+) В 82 C (69-80) (55-68) D (39-54) F (21-38) G Not energy efficient - higher running costs England, Scotland & Wales

First Floor