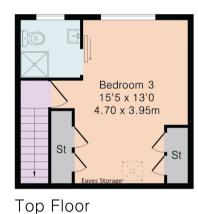

Approximate Gross Internal Area 1207 sq ft - 112 sq m Ground Floor Area 511 sq ft - 48 sq m First Floor Area 371 sq ft - 34 sq m Top Floor Area 244 sq ft - 23 sq m Outbuilding Area 81 sq ft - 7 sq m

Shed 11'2 x 7'3