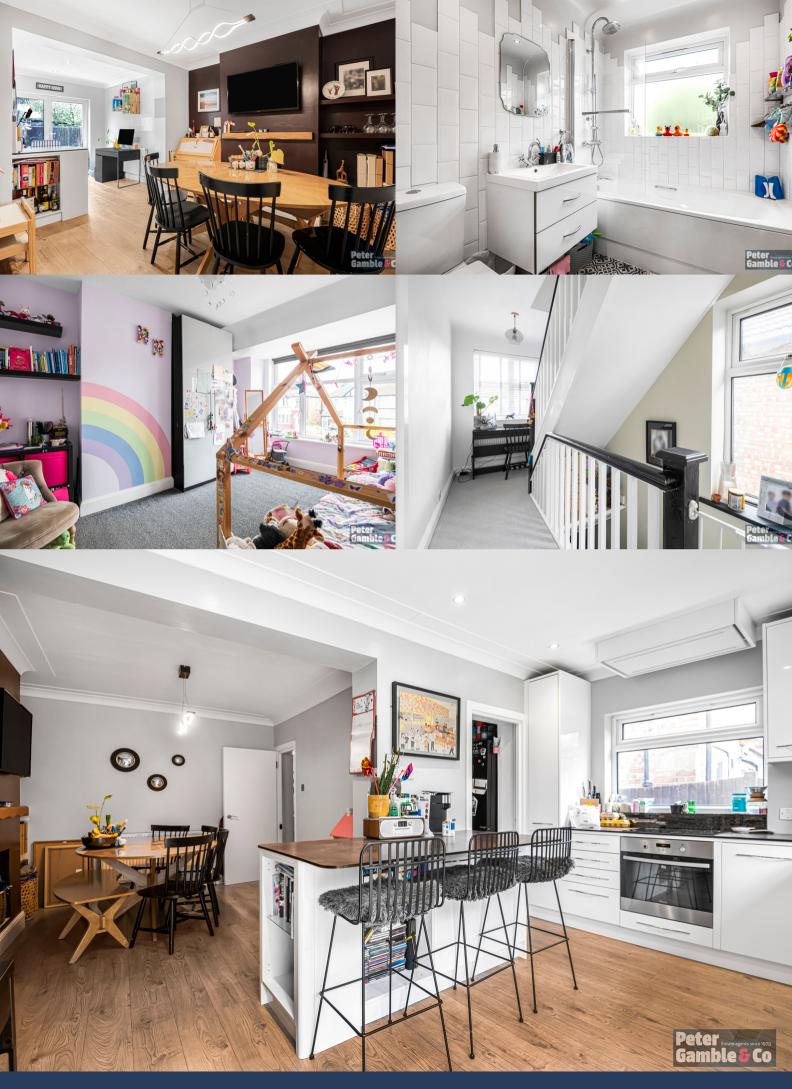

There are several local parks and open spaces nearby, including easy access into Ealing and the A40.

To the ground floor, the property, comprises separate front reception room leading to the rear extension