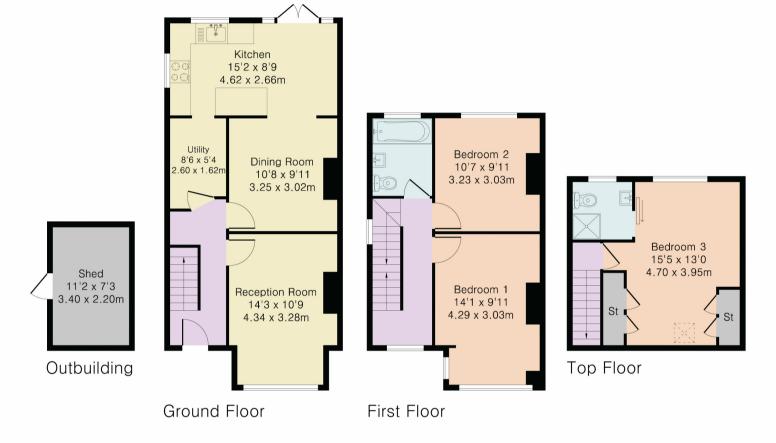

Approximate Gross Internal Area 1207 sq ft - 112 sq m Ground Floor Area 511 sq ft - 48 sq m First Floor Area 371 sq ft - 34 sq m Top Floor Area 244 sq ft - 23 sq m Outbuilding Area 81 sq ft - 7 sq m

Although Pink Plan Itd ensures the highest level of accuracy, measurements of doors, windows and rooms are approximate and no responsibility is taken for error, omission or misstatement. These plans are for representation purposes only as defined by RICS code of measuring practise. No guarantee is given on total square footage of the property within this plan. The figure icon is for initial guidance only and should not be relied on as a basis of valuation.