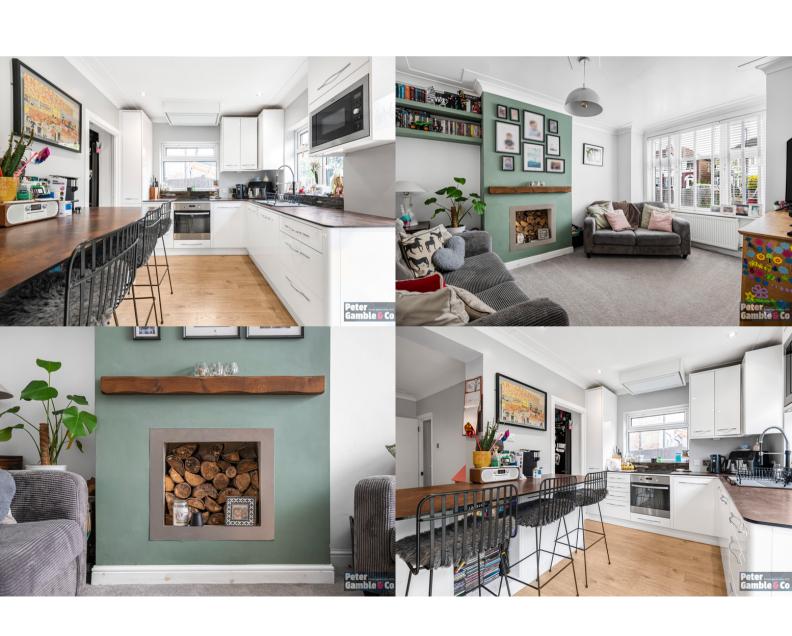

There are several local parks and open spaces nearby, including easy access into Ealing and the A40.

To the ground floor, the property, comprises separate front reception room leading to the rear extension