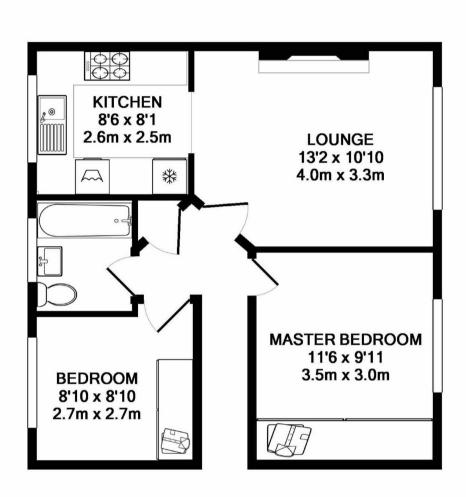

## The Grove, Potters Bar, Hertfordshire, EN6 £1,600 pcm

- Two Bedroom Maisonette
- Fitted Wardrobes in Both Bedrooms
- Available 17th October

- UPVC Double Glazing
- Wooden Flooring Throughout

## The Grove, Potters Bar, Hertfordshire, . EN6 £1,600 pcm Freehold

\*\*\*OPEN DAY SATURDAY 30TH SEPTEMBER - BY APPOINTMENT ONLY\*\*\*

A first floor 2 Bedroom purpose built maisonette with views over Oakmere Park. The property features a modern kitchen, bathroom, fitted wardrobes in both bedrooms with spot lights and wooden flooring throughout. UPVC double glazing throughout. No resident parking permit required. Unfurnished.

## TOTAL APPROX. FLOOR AREA 435 SQ.FT. (40.4 SQ.M.)

Whilst every attempt has been made to ensure the accuracy of the floor plan contained here, measurements of doors, windows, rooms and any other items are approximate and no responsibility is taken for any error, omission, or mis-statement. This plan is for illustrative purposes only and should be used as such by any prospective purchaser. The services, systems and appliances shown have not been tested and no guarantee as to their operability or efficiency can be given