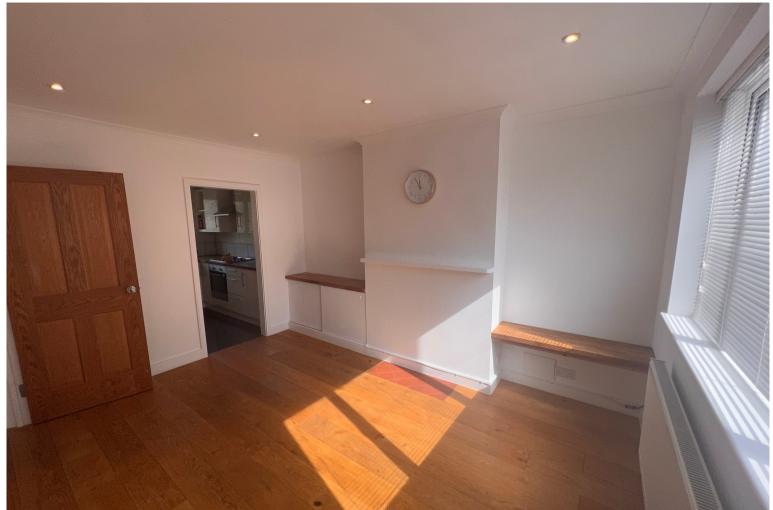

## The Grove, Potters Bar, Hertfordshire, EN6 £1,600 pcm

- Two Bedroom Maisonette
- Fitted Wardrobes in Both Bedrooms
- Available 17th October

- UPVC Double Glazing
- Wooden Flooring Throughout

## The Grove, Potters Bar, Hertfordshire, . EN6 £1,600 pcm Freehold

\*\*\*OPEN DAY SATURDAY 30TH SEPTEMBER - BY APPOINTMENT ONLY\*\*\*

A first floor 2 Bedroom purpose built maisonette with views over Oakmere Park. The property features a modern kitchen, bathroom, fitted wardrobes in both bedrooms with spot lights and wooden flooring throughout. UPVC double glazing throughout. No resident parking permit required. Unfurnished.