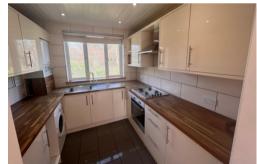

## The Grove, Potters Bar, Hertfordshire, . EN6 £1,600 pcm Freehold

\*\*\*OPEN DAY SATURDAY 30TH SEPTEMBER - BY APPOINTMENT ONLY\*\*\*

A first floor 2 Bedroom purpose built maisonette with views over Oakmere Park. The property features a modern kitchen, bathroom, fitted wardrobes in both bedrooms with spot lights and wooden flooring throughout. UPVC double glazing throughout. No resident parking permit required. Unfurnished.