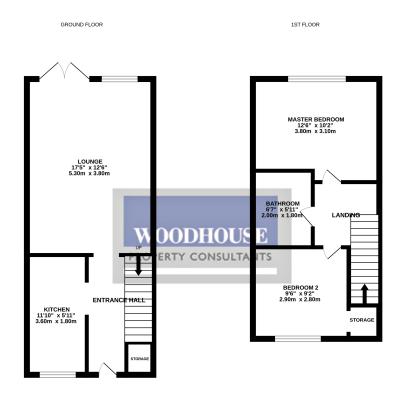

# **FLOORPLAN**

Whilst every attempt has been made to ensure the accuracy of the floorpian contained here, measurements of doors, windows, rooms and any other terms are approximate and so responsiblely is taken for any ency, orisission or mis-statement. This plan is for floatrantey purposes only and should be used as such by any prospective purchaser. The services, systems and appliances shown have not been rested and no guarante as to their operations or decisions; can be provided to the property of the property of

## Lounge

5.3m x 3.8m (17' 5" x 12' 6")

#### Kitchen

3.6m x 1.8m (11' 10" x 5' 11")

#### Master Bedroom

3.8m x 3.1m (12' 6" x 10' 2")

#### Bedroom 2

## Family Bathroom

2m x 1.8m (6' 7" x 5' 11")