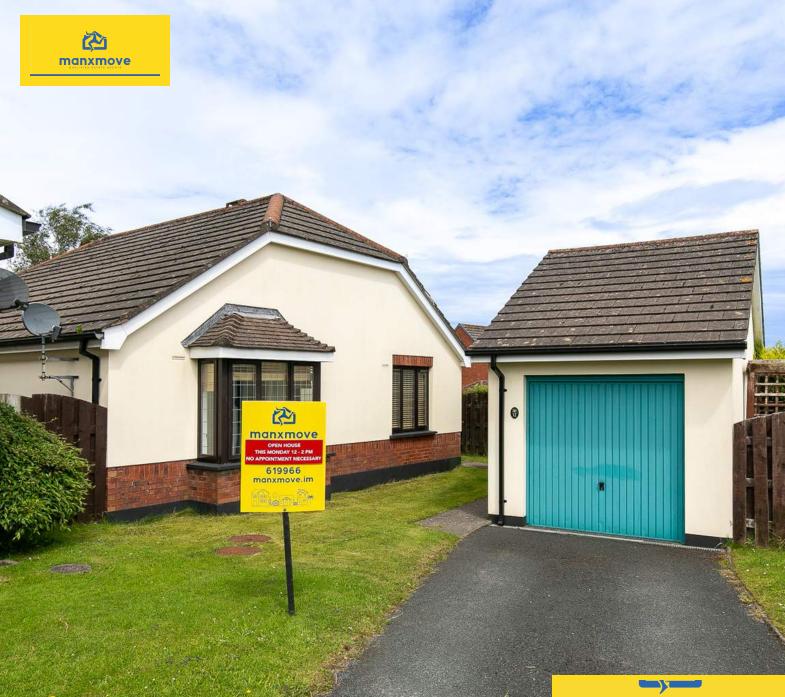

## 12 Hillberry Meadows, Douglas, Isle of Man. IM2 7BJ

Sought after detached true bungalow situated in a quiet cul-de-sac on Hillberry Meadows. The property has a fully detached garage and drive as well as a sunny conservatory and two double bedrooms.

## **PROPERTY DESCRIPTION**

ACCOMODATION Situated at 12 Hillberry Meadows in Douglas, this true detached bungalow is nestled at the end of a cul-de-sac, offering both privacy and a prime location. The property features two double bedrooms, with one bedroom boasting built-in double and single wardrobes for ample storage, and the other offering direct access to the sunny back garden through patio doors. The spacious lounge/dining room provides plenty of space for all desired furniture, creating a comfortable and versatile living area. The L-shaped kitchen is equipped with integrated units, enhancing both functionality and aesthetic appeal. Additionally, the utility room, which houses the gas-fired boiler, offers space and plumbing for a washing machine and tumble dryer, ensuring practical convenience.

To the rear, the property boasts a conservatory, adding a bright and relaxing space that overlooks the fully enclosed garden and patio area, perfect for outdoor activities and entertaining. The front of the property features a fully detached garage and a two-car driveway, providing ample parking and storage solutions. This charming bungalow is offered with no onward chain, making it an attractive option for those seeking a hassle-free move. The combination of its well-designed interior, outdoor space, and excellent location makes 12 Hillberry Meadows a highly desirable residence.

## FEATURES

- Open House Monday 22nd July 12pm till 2pm
- Detached True Bungalow
- Two Double Bedrooms
- Front Facing Lounge with Bay Window
- Kitchen plus Utility Room
- Conservatory and Sunny Fully Enclosed Rear Garden
- Gas Central Heating and Double Glazing
- Offered with No Onward Chain