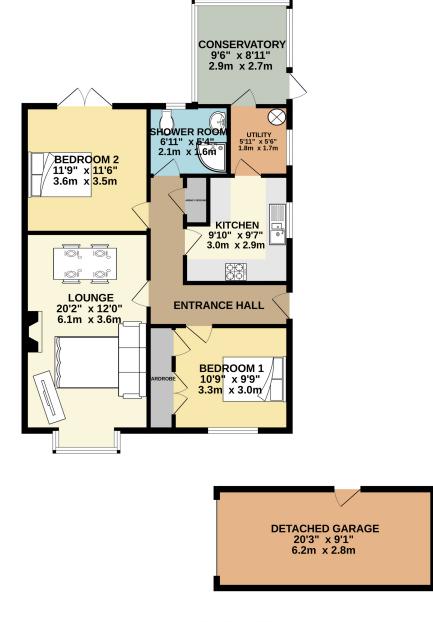

Property Images

GROUND FLOOR 1017 sq.ft. (94.5 sq.m.) approx.

TOTAL FLOOR AREA: 1017 sq.ft. (94.5 sq.m.) approx. Whist every attempt has been made to ensure the accuracy of the floorplan contained here, measurements of doors, windows, rooms and any other items are approximate and no responsibility is taken for any error, omission or mis-statement. This plan is for illustrative purposes only and should be used as such by any prospective purchaser. The services, systems and appliances shown have not been tested and no guarantee as to their operability or efficiency can be given. Made with Metropix 20204