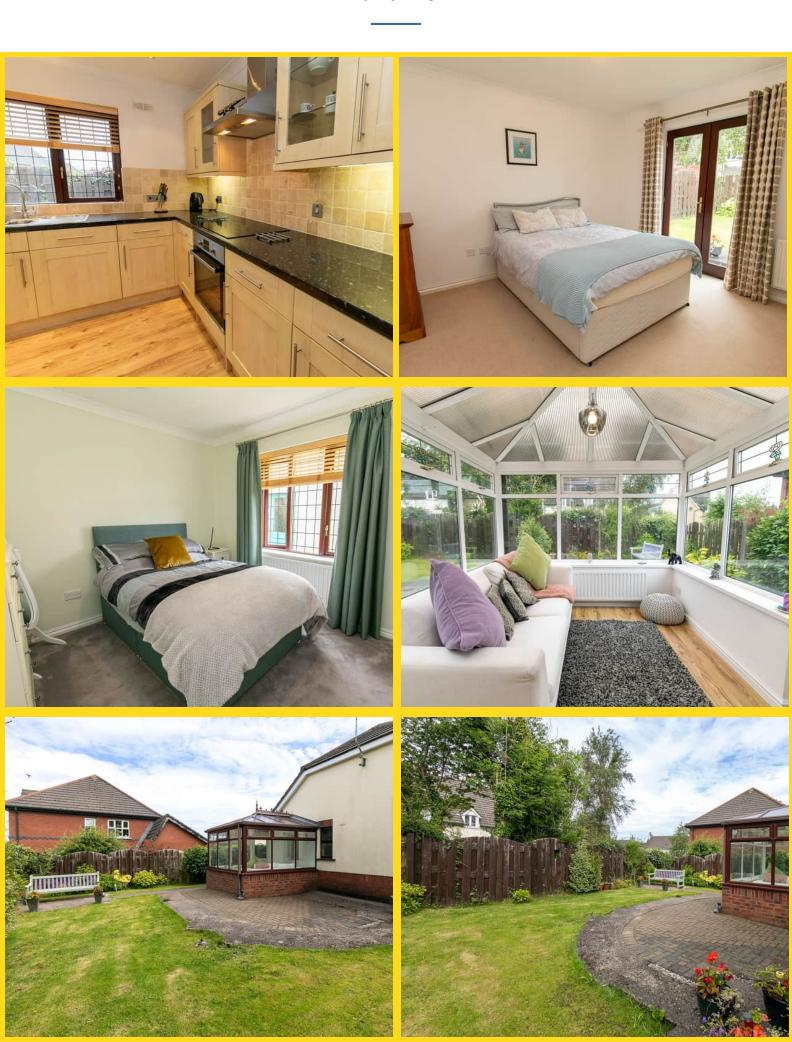

## **PROPERTY DESCRIPTION**

ACCOMODATION Situated at 12 Hillberry Meadows in Douglas, this true detached bungalow is nestled at the end of a cul-de-sac, offering both privacy and a prime location. The property features two double bedrooms, with one bedroom boasting built-in double and single wardrobes for ample storage, and the other offering direct access to the sunny back garden through patio doors. The spacious lounge/dining room provides plenty of space for all desired furniture, creating a comfortable and versatile living area. The L-shaped kitchen is equipped with integrated units, enhancing both functionality and aesthetic appeal. Additionally, the utility room, which houses the gas-fired boiler, offers space and plumbing for a washing machine and tumble dryer, ensuring practical convenience.

To the rear, the property boasts a conservatory, adding a bright and relaxing space that overlooks the fully enclosed garden and patio area, perfect for outdoor activities and entertaining. The front of the property features a fully detached garage and a two-car driveway, providing ample parking and storage solutions. This charming bungalow is offered with no onward chain, making it an attractive option for those seeking a hassle-free move. The combination of its well-designed interior, outdoor space, and excellent location makes 12 Hillberry Meadows a highly desirable residence.