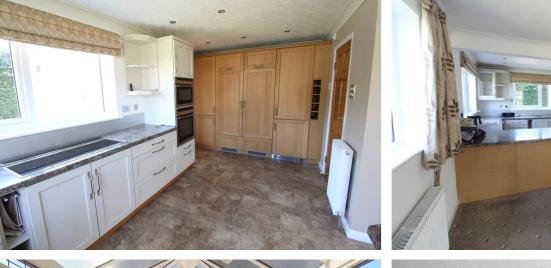

## **FULL DESCRIPTION**

An ideal purchase for the growing family is this individual three double bedroom detached house situated in the popular location of Long Lee with open outlook to the front and excellent access to local schools. The well proportioned accommodation comprises of a porch leading into the entrance hall, the lounge measures approximately 21ft in length, has double glazed windows to both front and rear aspect and two sets of double doors leading into the sitting room which has a multi-fuel burning stove. The dining kitchen has a range of modern base and wall mounted units, integrated appliances to include double oven, fridge, freezer, dishwasher, hob, double doors lead into the conservatory. There is a separate utility room to the rear with WC. To the first floor there are three double bedrooms, all having fitted wardrobes. The house bathroom has a four piece suite comprising of a walk-in shower cubicle, bath, WC, wash hand basin. Externally the property is situated on a generous size plot having a good size drive leading to a double garage, well maintained gardens to front, side and rear. Viewing essential to fully appreciate, EPC rating is D.