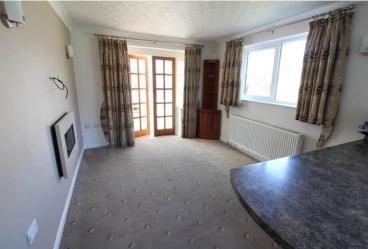

## **FULL DESCRIPTION**

An ideal purchase for the growing family is this individual three double bedroom detached house situated in the popular location of Long Lee with open outlook to the front and excellent access to local schools. The well proportioned accommodation comprises of a porch leading into the entrance hall, the lounge measures approximately 21ft in length, has double glazed windows to both front and rear aspect and two sets of double doors leading into the sitting room which has a multi-fuel burning stove. The dining kitchen has a range of modern base and wall mounted units, integrated appliances to include double oven, fridge, freezer, dishwasher, hob, double doors lead into the conservatory. There is a separate utility room to the rear with WC. To the first floor there are three double bedrooms, all having fitted wardrobes. The house bathroom has a four piece suite comprising of a walk-in shower cubicle, bath, WC, wash hand basin. Externally the property is situated on a generous size plot having a good size drive leading to a double garage, well maintained gardens to front, side and rear. Viewing essential to fully appreciate, EPC rating is D.