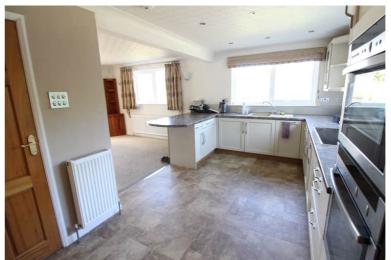

## **FULL DESCRIPTION**

An ideal purchase for the growing family is this individual three double bedroom detached house situated in the popular location of Long Lee with open outlook to the front and excellent access to local schools. The well proportioned accommodation comprises of a porch leading into the entrance hall, the lounge measures approximately 21ft in length, has double glazed windows to both front and rear aspect and two sets of double doors leading into the sitting room which has a multi-fuel burning stove. The dining kitchen has a range of modern base and wall mounted units, integrated appliances to include double oven, fridge, freezer, dishwasher, hob, double doors lead into the conservatory. There is a separate utility room to the rear with WC. To the first floor there are three double bedrooms, all having fitted wardrobes. The house bathroom has a four piece suite comprising of a walk-in shower cubicle, bath, WC, wash hand basin. Externally the property is situated on a generous size plot having a good size drive leading to a double garage, well maintained gardens to front, side and rear. Viewing essential to fully appreciate, EPC rating is D.