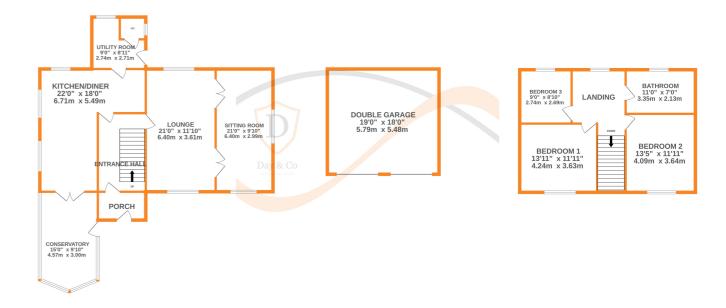

## **FULL DESCRIPTION**

An ideal purchase for the growing family is this individual three double bedroom detached house situated in the popular location of Long Lee with open outlook to the front and excellent access to local schools. The well proportioned accommodation comprises of a porch leading into the entrance hall, the lounge measures approximately 21ft in length, has double glazed windows to both front and rear aspect and two sets of double doors leading into the sitting room which has a multi-fuel burning stove. The dining kitchen has a range of modern base and wall mounted units, integrated appliances to include double oven, fridge, freezer, dishwasher, hob, double doors lead into the conservatory. There is a separate utility room to the rear with WC. To the first floor there are three double bedrooms, all having fitted wardrobes. The house bathroom has a four piece suite comprising of a walk-in shower cubicle, bath, WC, wash hand basin. Externally the property is situated on a generous size plot having a good size drive leading to a double garage, well maintained gardens to front, side and rear. Viewing essential to fully appreciate, EPC rating is D.

GROUND FLOOR 1ST FLOOR

white every statempt not been trade or telestate the accordancy of the incolpage of challenging in the accordance of doors, windows, rooms and any other items are approximate and no responsibility is taken for any error, omission or mis-statement. This plan is for illustrative purposes only and should be used as such by any prospective purchaser. The services, systems and appliances shown have not been tested and no guarantee as to their operability or efficiency can be given.