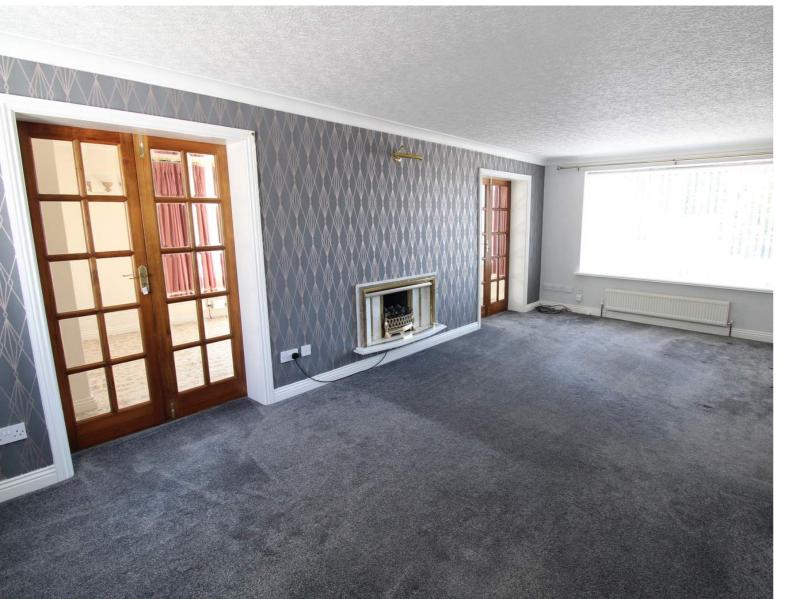

## **FULL DESCRIPTION**

An ideal purchase for the growing family is this individual three double bedroom detached house situated in the popular location of Long Lee with open outlook to the front and excellent access to local schools. The well proportioned accommodation comprises of a porch leading into the entrance hall, the lounge measures approximately 21ft in length, has double glazed windows to both front and rear aspect and two sets of double doors leading into the sitting room which has a multi-fuel burning stove. The dining kitchen has a range of modern base and wall mounted units, integrated appliances to include double oven, fridge, freezer, dishwasher, hob, double doors lead into the conservatory. There is a separate utility room to the rear with WC. To the first floor there are three double bedrooms, all having fitted wardrobes. The house bathroom has a four piece suite comprising of a walk-in shower cubicle, bath, WC, wash hand basin. Externally the property is situated on a generous size plot having a good size drive leading to a double garage, well maintained gardens to front, side and rear. Viewing essential to fully appreciate, EPC rating is D.