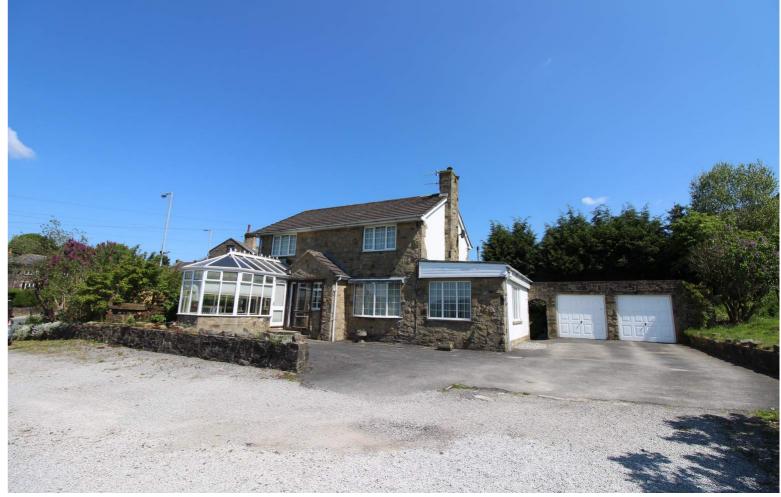

## **FULL DESCRIPTION**

An ideal purchase for the growing family is this individual three double bedroom detached house situated in the popular location of Long Lee with open outlook to the front and excellent access to local schools. The well proportioned accommodation comprises of a porch leading into the entrance hall, the lounge measures approximately 21ft in length, has double glazed windows to both front and rear aspect and two sets of double doors leading into the sitting room which has a multi-fuel burning stove. The dining kitchen has a range of modern base and wall mounted units, integrated appliances to include double oven, fridge, freezer, dishwasher, hob, double doors lead into the conservatory. There is a separate utility room to the rear with WC. To the first floor there are three double bedrooms, all having fitted wardrobes. The house bathroom has a four piece suite comprising of a walk-in shower cubicle, bath, WC, wash hand basin. Externally the property is situated on a generous size plot having a good size drive leading to a double garage, well maintained gardens to front, side and rear. Viewing essential to fully appreciate, EPC rating is D.