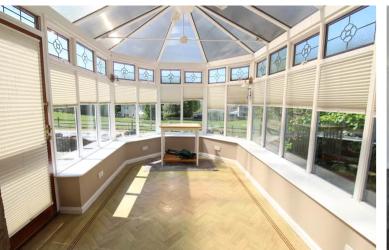

## **FULL DESCRIPTION**

An ideal purchase for the growing family is this individual three double bedroom detached house situated in the popular location of Long Lee with open outlook to the front and excellent access to local schools. The well proportioned accommodation comprises of a porch leading into the entrance hall, the lounge measures approximately 21ft in length, has double glazed windows to both front and rear aspect and two sets of double doors leading into the sitting room which has a multi-fuel burning stove. The dining kitchen has a range of modern base and wall mounted units, integrated appliances to include double oven, fridge, freezer, dishwasher, hob, double doors lead into the conservatory. There is a separate utility room to the rear with WC. To the first floor there are three double bedrooms, all having fitted wardrobes. The house bathroom has a four piece suite comprising of a walk-in shower cubicle, bath, WC, wash hand basin. Externally the property is situated on a generous size plot having a good size drive leading to a double garage, well maintained gardens to front, side and rear. Viewing essential to fully appreciate, EPC rating is D.