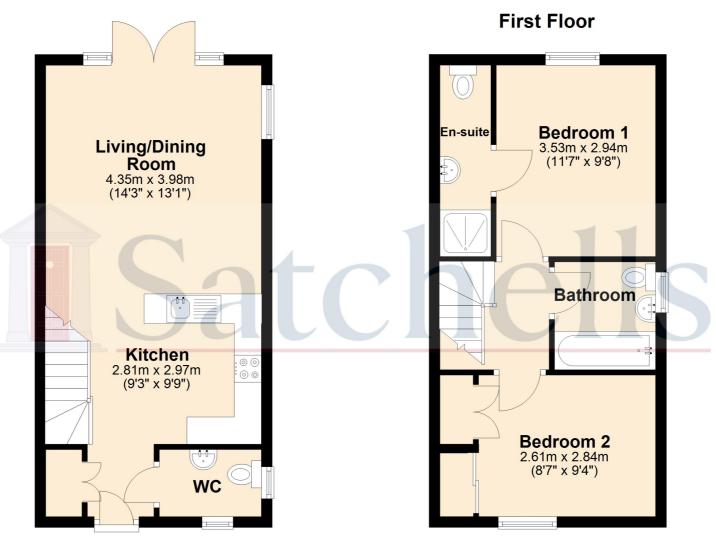

#### Ground Floor Entrance Porch:

Double glazed door leading to inner hallway. Door to utility cupboard with wall mounted gas combi boiler, space for tumble dryer and plumbing for washing machine. Telephone point.

#### Cloakroom:

Obscured double glazed windows to front and side. Suite comprising low level WC and pedestal wash hand basin with tiled splashbacks. Tiled flooring. Extractor fan. Radiator.

#### Kitchen/breakfast Area:

Abt. 13' 2" narrowing to 10' (4.01m x 3.05m) x 10' 2" (3.10m) Fitted kitchen with a range of wall and base units with worksurfaces over. New Neff oven and gas hob with extractor hood over. One and a half bowl stainless steel sink and drainer. Plumbing for dishwasher and space for fridge/freezer. Extractor fan. Tiled flooring. Stairs rising to first floor.

#### Living Room:

Abt. 13' max x 12' (3.96m x 3.66m) Double glazed window to side aspect. Double glazed French doors leading to garden. Laminate wood flooring. TV and telephone points. Double radiator.

#### First Floor

Landing:

Stairs rising from kitchen. Access to part boarded loft with power. Carpet to floor. Radiator. Doors to:

#### Bedroom One:

Abt. 11'8" x 9'9" (3.56m x 2.97m) Double glazed window to rear. Carpet to floor. TV and telephone points. Radiator.

#### Ensuite:

Suite comprising shower cubicle, pedestal wash hand basin with tiled splashback and low level wc. Extractor fan. Tiled flooring. Radiator.

#### Bedroom Two:

Abt. 13' narrowing to 9'5" (3.96m x 2.87m) x 8'6" (2.59m) Double glazed window to front. Carpet to floor. Radiator.

#### Bathroom:

Double glazed window to side. Suite comprising bath with mixer taps and shower attachment over and shower screen, pedestal wash hand basin and low level wc. Extractor fan. Radiator. Tiled flooring. Tiled splashbacks.

### **Ground Floor**

For illastrative purposes only - NOT TO SCALE - Measurements shown are approximate. The size and position of doors, windows, appliances and other features are approximate.

Plan produced using PlanUp.