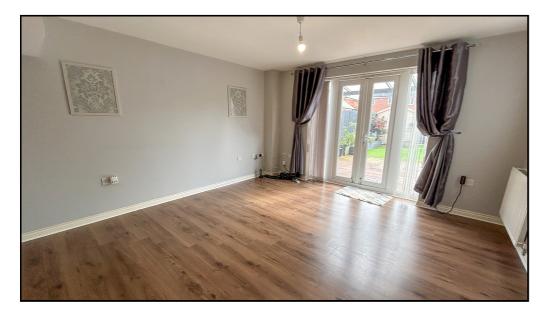

#### Living Room:

Abt. 13' max x 12' (3.96m x 3.66m) Double glazed window to side aspect. Double glazed French doors leading to garden. Laminate wood flooring. TV and telephone points. Double radiator.