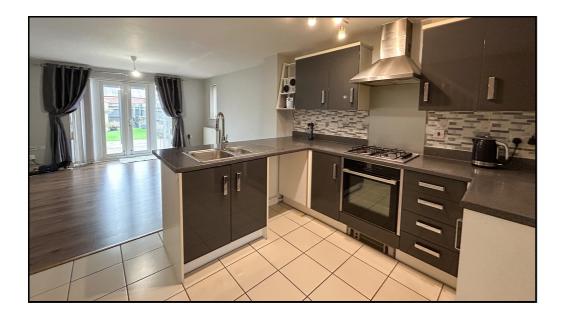

#### Kitchen/breakfast Area:

Abt. 13' 2" narrowing to 10' (4.01m x 3.05m) x 10' 2" (3.10m) Fitted kitchen with a range of wall and base units with worksurfaces over. New Neff oven and gas hob with extractor hood over. One and a half bowl stainless steel sink and drainer. Plumbing for dishwasher and space for fridge/freezer. Extractor fan. Tiled flooring. Stairs rising to first floor.