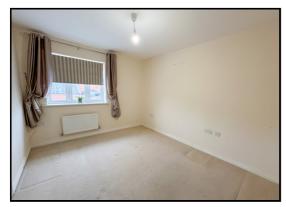

#### Bedroom One:

Abt. 11'8" x 9'9" (3.56m x 2.97m) Double glazed window to rear. Carpet to floor. TV and telephone points. Radiator.

#### Bedroom Two:

Abt. 13' narrowing to 9'5" (3.96m x 2.87m) x 8'6" (2.59m) Double glazed window to front. Carpet to floor. Radiator.