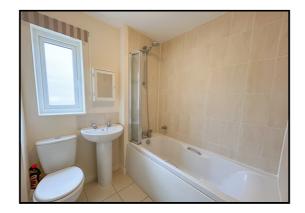

#### Bathroom:

Double glazed window to side. Suite comprising bath with mixer taps and shower attachment over and shower screen, pedestal wash hand basin and low level wc. Extractor fan. Radiator. Tiled flooring. Tiled splashbacks.