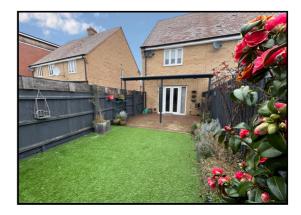

#### **Rear Garden and Parking:**

A sunny south facing garden with decked area and Perspex cover. Artificial lawn. Outside tap. Timber shed (to remain). All enclosed by fence boundaries with gated side access to parking and shared visitor space.