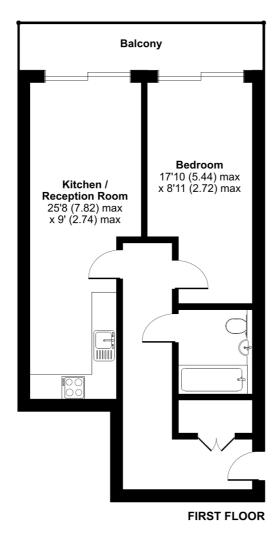

## Chiswick High Road, London, W4

Approximate Area = 539 sq ft / 50 sq m

For identification only - Not to scale

Floor plan produced in accordance with RICS Property Measurement Standards incorporating International Property Measurement Standards (IPMS2 Residential). ©ntchecom 2024. Produced for Cow & Co Properties Ltd. REF: 1107141