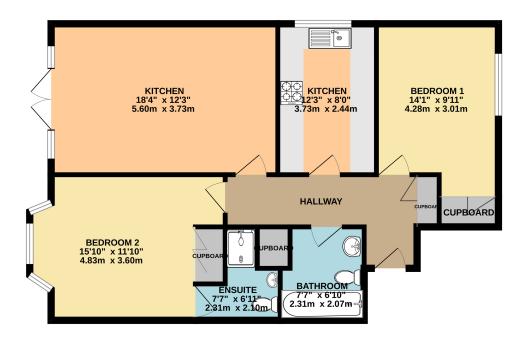

## TOTAL FLOOR AREA : 815 sq.ft. (75.7 sq.m.) approx.

While every atterpt the beer made to extra the source of the boglan contained here, measurements of door, windows, noons and any other items are approximate and no reponsibility is taken for any error, prospective purchaser. The services, systems and applicance show have not been tested and no guarantee as to their operability or efficiency can be given.