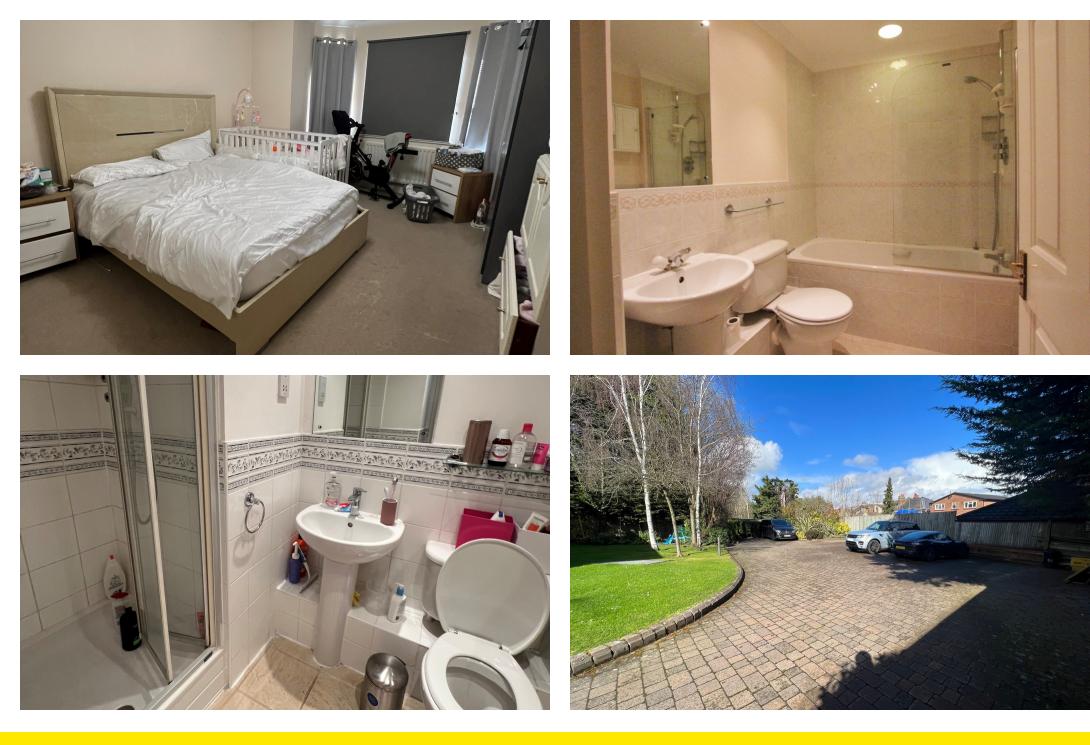

## £585,000

Leasehold

A spacious two bedroom, two bathroom flat situated in the popular block of Summer Court in Hendon, NW4. TP

Comprising two double bedrooms, two bathrooms (1 En-Suite), large reception room, modern fully-fitted kitchen, family bathroom and share of rear garden. Further benefits include off street parking and plenty of storage space throughout.

Close to local amenities and excellent transport links.

- TWO DOUBLE BEDROOMS
- CLOSE TO BRENT CROSS SHOPPING CENTRE

- EN-SUITE SHOWER ROOM
- EXCELLENT TRANSPORT LINKS

- SHARED GARDEN
- OFF STREET PARKING