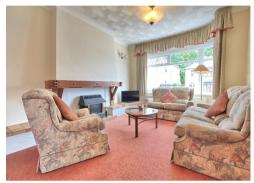

On the ground floor is an open entrance porch, an entrance hall with stairs off, a 23° lounge/diner, a 15° breakfast room, a square kitchen with plenty of units and a cloakroom. On the first floor are the 3 bedrooms with fitted wardrobes and a walk in shower room. Outside the gardens are well maintained and designed for ease of maintenance with an access door into the wide garage of 21°x11°9 with inspection pit and power.