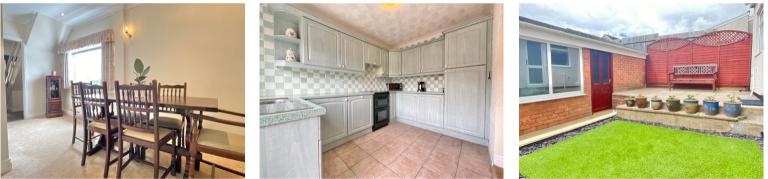

- SEPARATE BREAKFAST ROOM
- SPACIOUS KITCHEN
- HARD LANDSCAPED FORECOURT AND REAR GARDEN
- MUST BE SEEN
- EPC TBA

69 Bridge Street, Newport, NP20 4AQ M2 Estate Agents Newport 01633 289622 www.m2ea.co.uk This is a generous, extended and well presented half-bay windowed period semi detached family home on a corner plot obtaining available daily sun with its East to West orientation.

On the ground floor is an open entrance porch, an entrance hall with stairs off, a 23° lounge/diner, a 15° breakfast room, a square kitchen with plenty of units and a cloakroom. On the first floor are the 3 bedrooms with fitted wardrobes and a walk in shower room. Outside the gardens are well maintained and designed for ease of maintenance with an access door into the wide garage of 21°x11°9 with inspection pit and power.