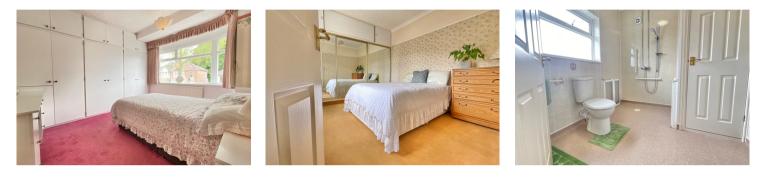

On the ground floor is an open entrance porch, an entrance hall with stairs off, a 23° lounge/diner, a 15° breakfast room, a square kitchen with plenty of units and a cloakroom. On the first floor are the 3 bedrooms with fitted wardrobes and a walk in shower room. Outside the gardens are well maintained and designed for ease of maintenance with an access door into the wide garage of 21°x11°9 with inspection pit and power.