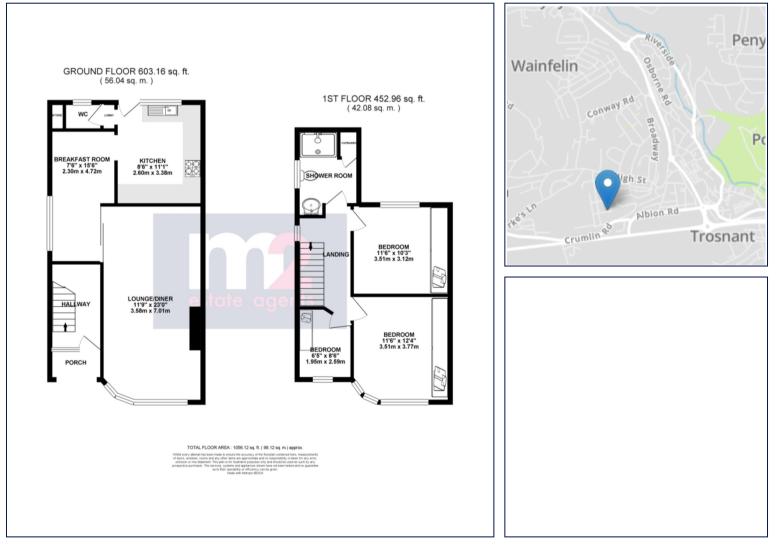

1 Twmpath Gardens, Pontypool. NP4 6AU £230,000 Tenure Freehold

- EXTENDED CHARACTER SEMI DETACHED
- CORNER PLOT WITH GARAGE
- THREE BEDROOMS WITH WARDROBES
- UPSTAIRS SHOWER ROOM AND GROUND FLOOR W.C.
- 23` LOUNGE/DINER

- SEPARATE BREAKFAST ROOM
- SPACIOUS KITCHEN
- HARD LANDSCAPED FORECOURT AND REAR GARDEN
- MUST BE SEEN
- EPC TBA

69 Bridge Street, Newport, NP20 4AQ M2 Estate Agents Newport 01633 289622 www.m2ea.co.uk This is a generous, extended and well presented half-bay windowed period semi detached family home on a corner plot obtaining available daily sun with its East to West orientation.

On the ground floor is an open entrance porch, an entrance hall with stairs off, a 23° lounge/diner, a 15° breakfast room, a square kitchen with plenty of units and a cloakroom. On the first floor are the 3 bedrooms with fitted wardrobes and a walk in shower room. Outside the gardens are well maintained and designed for ease of maintenance with an access door into the wide garage of 21°x11°9 with inspection pit and power.

Gas central heating is via a combi boiler, the property has recently been spa rendered and there are mostly double glazed windows.

Pontypool Town Centre, Tesco/Aldi and the A4048 dual carriageway are a few minutes away as is the Mon/Brecon Canal.