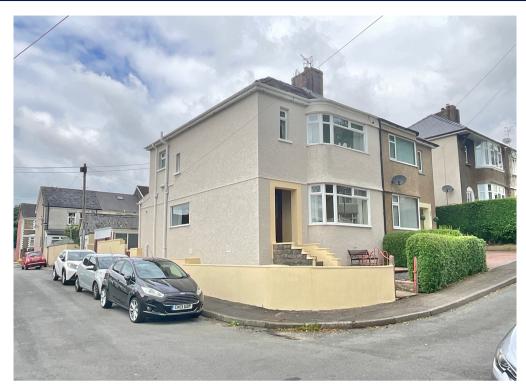

1 Twmpath Gardens, Pontypool. NP4 6AU £230,000 Tenure Freehold

- EXTENDED CHARACTER SEMI DETACHED
- CORNER PLOT WITH GARAGE
- THREE BEDROOMS WITH WARDROBES
- UPSTAIRS SHOWER ROOM AND GROUND FLOOR W.C.
- 23` LOUNGE/DINER

- SEPARATE BREAKFAST ROOM
- SPACIOUS KITCHEN
- HARD LANDSCAPED FORECOURT AND REAR GARDEN
- MUST BE SEEN
- EPC TBA

69 Bridge Street, Newport, NP20 4AQ M2 Estate Agents Newport 01633 289622 www.m2ea.co.uk This is a generous, extended and well presented half-bay windowed period semi detached family home on a corner plot obtaining available daily sun with its East to West orientation.

Gas central heating is via a combi boiler, the property has recently been spa rendered and there are mostly double glazed windows.

Pontypool Town Centre, Tesco/Aldi and the A4048 dual carriageway are a few minutes away as is the Mon/Brecon Canal.