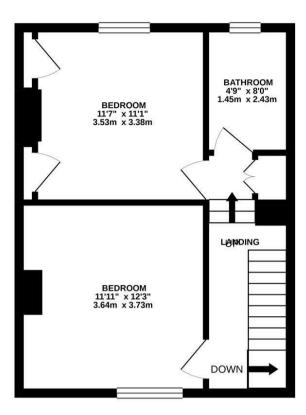

The property benefits from electric central heating as well as a wood burning stove.

The council tax band is C.

The interior of this beautifully presented property comprises a spacious living room and fitted kitchen/diner on the ground floor. The first floor consists of 2 bedrooms and the family bathroom.

Paying this fee ensures that the seller takes their property off the market and reserves it exclusively for you, therefore eliminating the risk of gazumping and aborted costs.

TOTAL FLOOR AREA: 796 sq.ft. (74.0 sq.m.) approx.

Whilst every attempt has been made to ensure the accuracy of the floorplan contained here, measurements of doors, windows, rooms and any other items are approximate and no responsibility is taken for any error, omission or mis-statement. This plan is for tillustrative purposes only and should be used as such by any prospective purchaser. The services, systems and appliances shown have not been tested and no guarantee as to their operability or efficiency can be given.