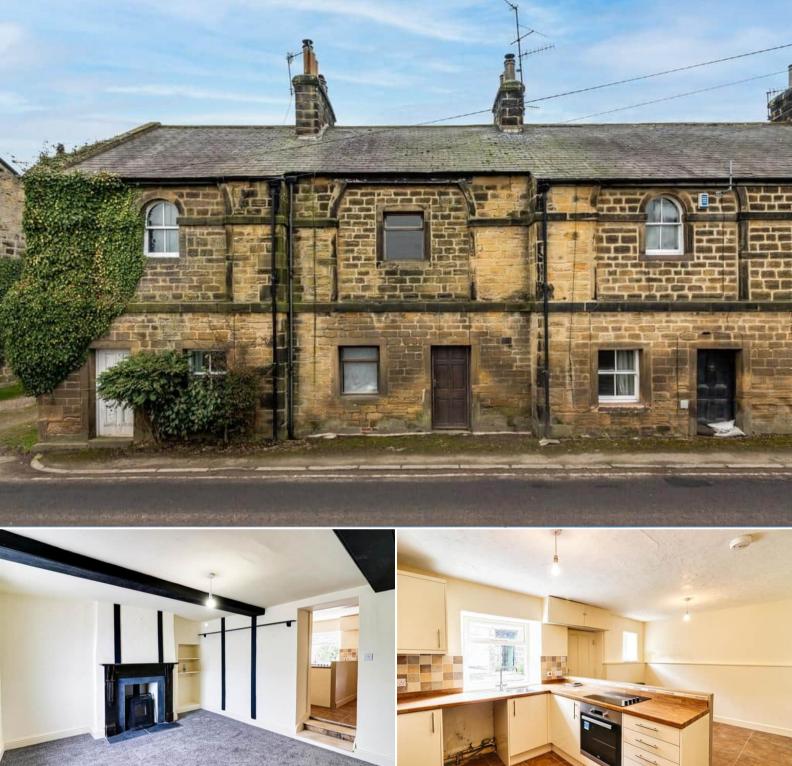

## Holme View Otley

Bettermove are proud to present this 2 bedroom terraced cottage in Otley, available with no forward chain.

The property is currently tenanted and it will be sold with tenants in situ for immediate investment. Rental yields can be obtained through Bettermove.

The property benefits from electric central heating as well as a wood burning stove.

The council tax band is C.

The interior of this beautifully presented property comprises a spacious living room and fitted kitchen/diner on the ground floor. The first floor consists of 2 bedrooms and the family bathroom.

The exterior boasts a private rear courtyard and outhouse. Located in the popular town of Otley, the property is close to a range of amenities, including shops, supermarkets, restaurants and pubs.

Excellent transport connections can be found from Weeton Rail Station and the M621.