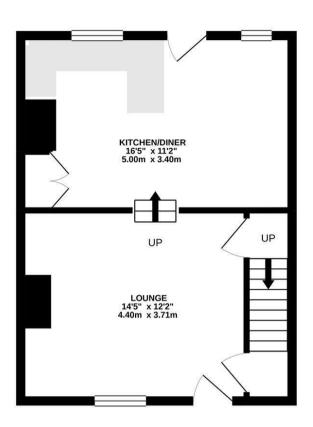

Paying this fee ensures that the seller takes their property off the market and reserves it exclusively for you, therefore eliminating the risk of gazumping and aborted costs.

TOTAL FLOOR AREA: 796 sq.ft. (74.0 sq.m.) approx.

Whilst every attempt has been made to ensure the accuracy of the floorplan contained here, measurements of doors, windows, rooms and any other items are approximate and no responsibility is taken for any error, omission or mis-statement. This plan is for tillustrative purposes only and should be used as such by any prospective purchaser. The services, systems and appliances shown have not been tested and no guarantee as to their operability or efficiency can be given.