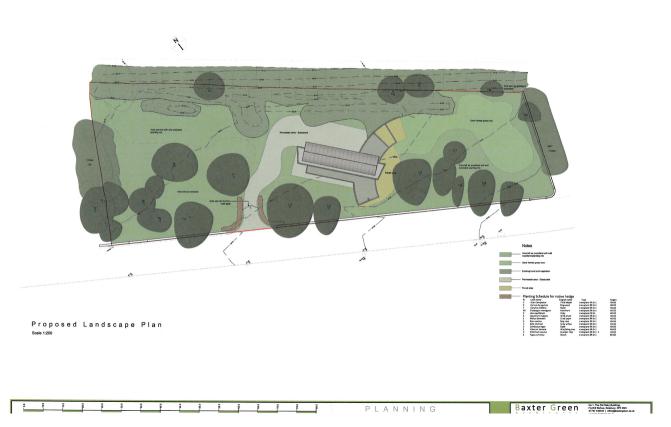

## Description

An opportunity to purchase a single building plot located on the outskirts of the popular village of Codford. The plot has planning permission granted for a detached family home of approximately 250 sq m with a double garage and ample parking area. Planning reference number is PL/2021/10103. The unique design of this property will incorporate a wonderful open plan kitchen/dining/living space which will overlook the gardens, study, utility room and downstairs WC. To the first floor there are three double bedrooms, all with en-suite facilities. Viewing comes highly recommended.

### Features

- Single building plot on the village outskirts
- Planning reference number PL/2021/10103
- Approximately 250sq m of accommodation over two floors
- Double garage and ample parking
- Level plot
- Rarely available
- Motivated vendor