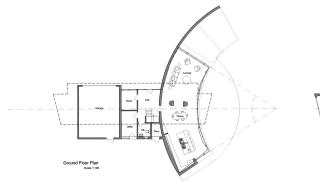

## Description

An opportunity to purchase a single building plot located on the outskirts of the popular village of Codford. The plot has planning permission granted for a detached family home of approximately 250 sq m with a double garage and ample parking area. Planning reference number is PL/2021/10103. The unique design of this property will incorporate a wonderful open plan kitchen/dining/living space which will overlook the gardens, study, utility room and downstairs WC. To the first floor there are three double bedrooms, all with en-suite facilities. Viewing comes highly recommended.

### Features

- Single building plot on the village outskirts
- Planning reference number PL/2021/10103
- Approximately 250sq m of accommodation over two floors
- Double garage and ample parking
- Level plot
- Rarely available
- Motivated vendor