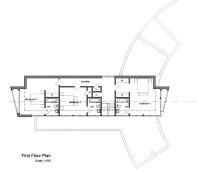

## Description

An opportunity to purchase a single building plot located on the outskirts of the popular village of Codford. The plot has planning permission granted for a detached family home of approximately 250 sq m with a double garage and ample parking area. Planning reference number is PL/2021/10103. The unique design of this property will incorporate a wonderful open plan kitchen/dining/living space which will overlook the gardens, study, utility room and downstairs WC. To the first floor there are three double bedrooms, all with en-suite facilities. Viewing comes highly recommended.

### Features

- Single building plot on the village outskirts
- Planning reference number PL/2021/10103
- Approximately 250sq m of accommodation over two floors
- Double garage and ample parking
- Level plot
- Rarely available
- Motivated vendor