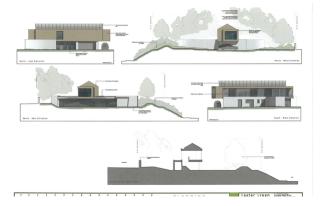

## Description

An opportunity to purchase a single building plot located on the outskirts of the popular village of Codford. The plot has planning permission granted for a detached family home of approximately 250 sq m with a double garage and ample parking area. Planning reference number is PL/2021/10103. The unique design of this property will incorporate a wonderful open plan kitchen/dining/living space which will overlook the gardens, study, utility room and downstairs WC. To the first floor there are three double bedrooms, all with en-suite facilities. Viewing comes highly recommended.

### Features

- Single building plot on the village outskirts
- Planning reference number PL/2021/10103
- Approximately 250sq m of accommodation over two floors
- Double garage and ample parking
- Level plot
- Rarely available
- Motivated vendor