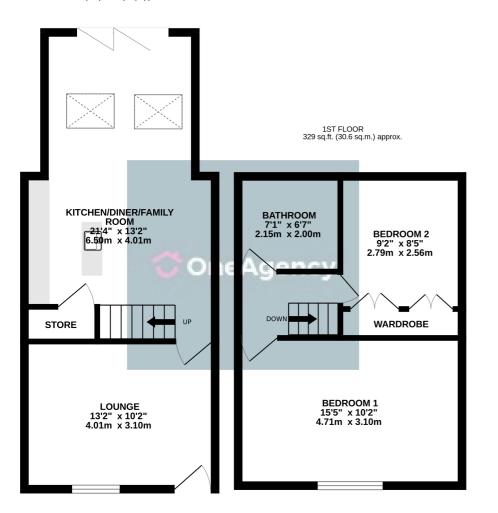

Additional Information

The council tax band is D. The local authority is Dacorum Council.

Please note OneAgency have not inspected this property.

GROUND FLOOR 387 sq.ft. (35.9 sq.m.) approx.

TOTAL FLOOR AREA: 716 sq.ft. (66.6 sq.m.) approx.