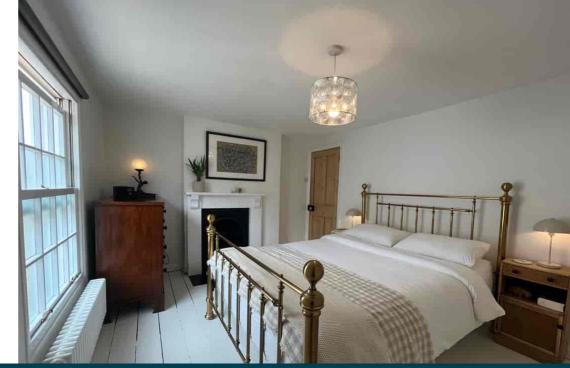

## Offers Over £560,000

A gorgeous character cottage in the heart of the conservation area of Berkhamsted, with original features and an excellent location only a short walk away from the charming town and train station.

A cosy sitting room with wooden flooring, sash window and a cast iron wood burning stove on a quarry tiled hearth, with a panel door to an open plan kitchen with exposed brickwork, quartz worktops and bamboo flooring. A central island incorporates an integrated dishwasher and Belfast sink, with the dining room enjoying the benefit of a double height ceiling with velux windows and bi-fold doors to the enclosed patio and rear garden.





Additional Information

The council tax band is D. The local authority is Dacorum Council.

Please note OneAgency have not inspected this property.



GROUND FLOOR 387 sq.ft. (35.9 sq.m.) approx.



TOTAL FLOOR AREA: 716 sq.ft. (66.6 sq.m.) approx.

White every attempt has been seed to make a couracy of the floopfain contained here, measurements of floops, without nomines must be measured to the couracy of the floopfain contained here floor any end of soos, without nomines must be measured to the couracy of the floopfain contained here floor any end of soos, without no make the measurement of the couracy of t









OneAgency, 9 & 10 Ridge House Drive, Festival Park, Stoke-on-Trent, ST1 5SJ 01782 970222

hello@oneagencygroup.co.uk

Every attempt has been made to ensure accuracy, howe