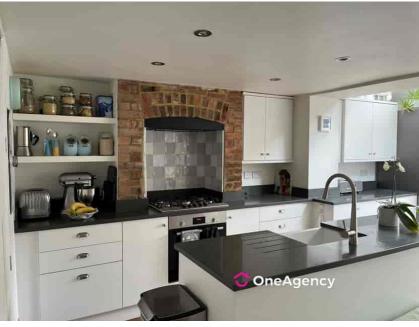

A cosy sitting room with wooden flooring, sash window and a cast iron wood burning stove on a quarry tiled hearth, with a panel door to an open plan kitchen with exposed brickwork, quartz worktops and bamboo flooring. A central island incorporates an integrated dishwasher and Belfast sink, with the dining room enjoying the benefit of a double height ceiling with velux windows and bi-fold doors to the enclosed patio and rear garden.