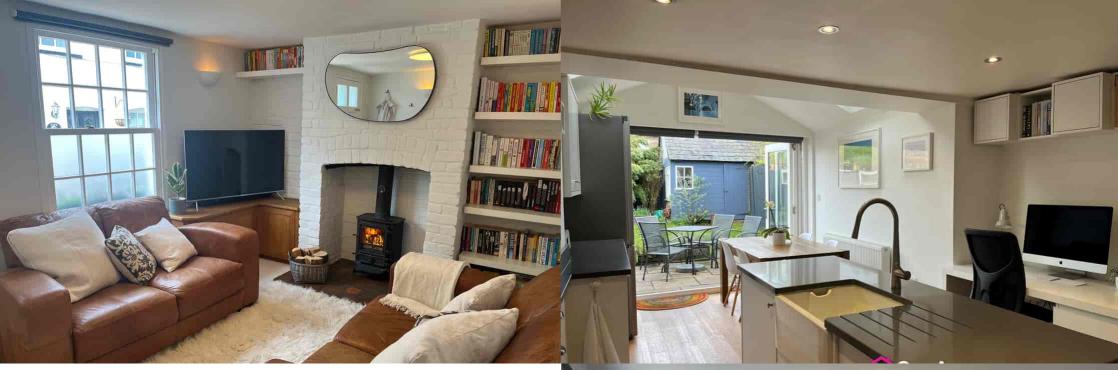

A cosy sitting room with wooden flooring, sash window and a cast iron wood burning stove on a quarry tiled hearth, with a panel door to an open plan kitchen with exposed brickwork, quartz worktops and bamboo flooring. A central island incorporates an integrated dishwasher and Belfast sink, with the dining room enjoying the benefit of a double height ceiling with velux windows and bi-fold doors to the enclosed patio and rear garden.