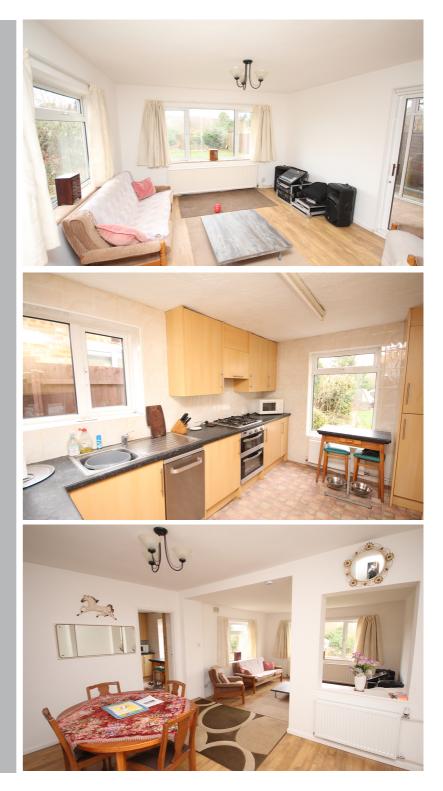

The property has a generous entrance hall and three good size bedrooms and a family bathroom. There is also a spacious lounge overlooking the rear garden and a dining room. The kitchen has an integrated oven and hob and a separate utility area. A block paved driveway leads to the garage and the rear garden is South facing and approx.80ft in length.

- Internal viewing comes highly recommended to appreciate this spacious bungalow.
- Large lounge and open plan dining room.
- Fitted kitchen with integrated double oven and hob.
- Three good size bedrooms.
- Gas central heating.& double glazed windows.
- Approx 80ft South facing rear garden.