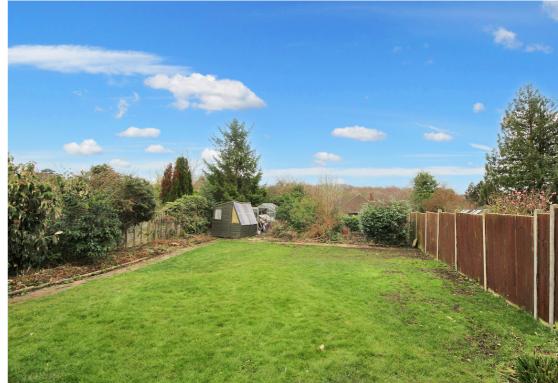

The property has a generous entrance hall and three good size bedrooms and a family bathroom. There is also a spacious lounge overlooking the rear garden and a dining room. The kitchen has an integrated oven and hob and a separate utility area. A block paved driveway leads to the garage and the rear garden is South facing and approx.80ft in length.

- Internal viewing comes highly recommended to appreciate this spacious bungalow.
- Large lounge and open plan dining room.
- Fitted kitchen with integrated double oven and hob.
- Three good size bedrooms.
- Gas central heating.& double glazed windows.
- Approx 80ft South facing rear garden.