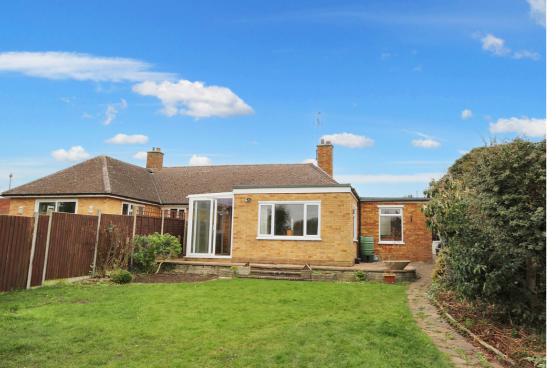

## country properties

22

An extended three bedroom semi-detached bungalow with approx. 80ft South facing rear garden. The property is located in a popular location within walking distance of Norton Common.

The property has a generous entrance hall and three good size bedrooms and a family bathroom. There is also a spacious lounge overlooking the rear garden and a dining room. The kitchen has an integrated oven and hob and a separate utility area. A block paved driveway leads to the garage and the rear garden is South facing and approx.80ft in length.