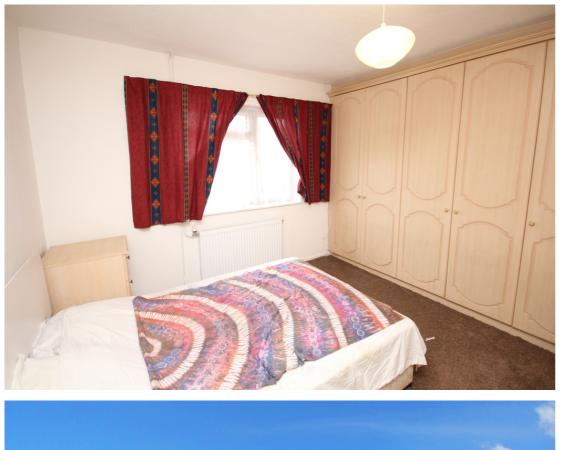

The property has a generous entrance hall and three good size bedrooms and a family bathroom. There is also a spacious lounge overlooking the rear garden and a dining room. The kitchen has an integrated oven and hob and a separate utility area. A block paved driveway leads to the garage and the rear garden is South facing and approx.80ft in length.

- Internal viewing comes highly recommended to appreciate this spacious bungalow.
- Large lounge and open plan dining room.
- Fitted kitchen with integrated double oven and hob.
- Three good size bedrooms.
- Gas central heating.& double glazed windows.
- Approx 80ft South facing rear garden.