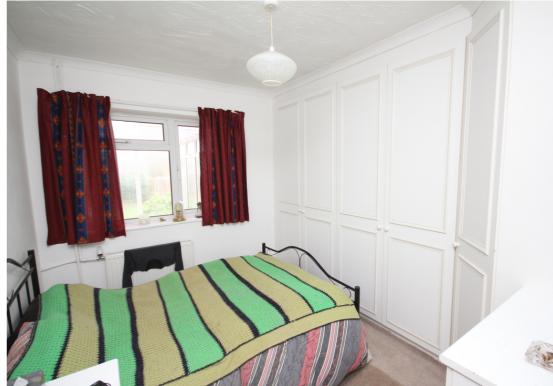

The property has a generous entrance hall and three good size bedrooms and a family bathroom. There is also a spacious lounge overlooking the rear garden and a dining room. The kitchen has an integrated oven and hob and a separate utility area. A block paved driveway leads to the garage and the rear garden is South facing and approx.80ft in length.

- Internal viewing comes highly recommended to appreciate this spacious bungalow.
- Large lounge and open plan dining room.
- Fitted kitchen with integrated double oven and hob.
- Three good size bedrooms.
- Gas central heating.& double glazed windows.
- Approx 80ft South facing rear garden.