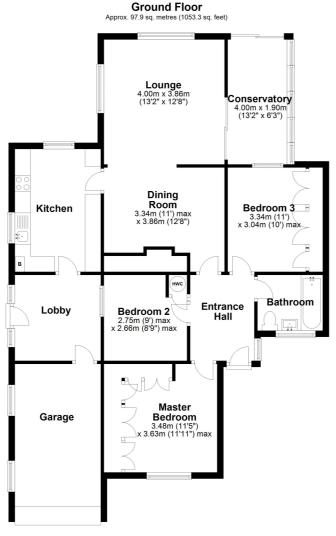

The property has a generous entrance hall and three good size bedrooms and a family bathroom. There is also a spacious lounge overlooking the rear garden and a dining room. The kitchen has an integrated oven and hob and a separate utility area. A block paved driveway leads to the garage and the rear garden is South facing and approx.80ft in length.

Total area: approx. 97.9 sq. metres (1053.3 sq. feet)

All measurements are approximate and quoted in metric with imperial equivalents and for general guidance only and whilst every attempt has been made to ensure accuracy, they must not be relied on. The fixtures, fittings and appliances referred to have not been tested and therefore no guarantee can be given and that they are in working order. Internal photographs are reproduced for general information and it must not be inferred that any item shown is included with the property. For a free valuation, contact the numbers listed on the brochure.