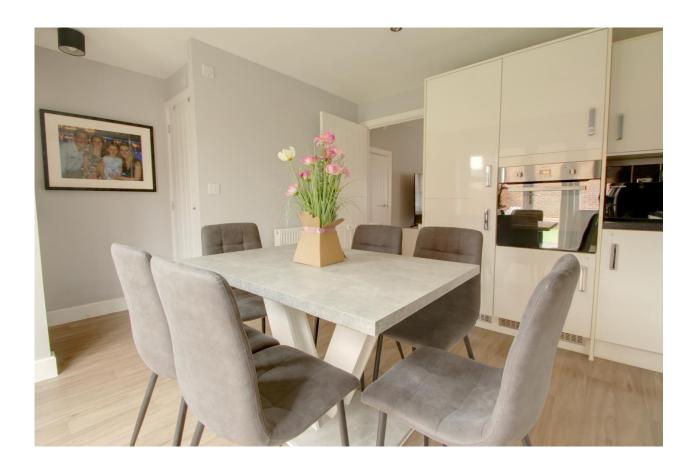

#### DESCRIPTION

This semi detached house occupies a corner plot and offers good sized well presented accommodation with enclosed garden, single garage and driveway.

You enter the property directly into the entrance hall with staircase rising to the first floor and door to the sitting room with dual aspect windows, wood flooring, understairs cupboard and door to the kitchen / dining room. Located to the rear and overlooking the garden, the kitchen is fitted with an extensive range of base, drawer and wall units incorporating single drainer sink unit, eye level single oven, ceramic hob, canopy, integrated fridge / freezer, space and plumbing for dishwasher. There is space for a family sized table and chairs. French doors leads out to the rear garden and an archway leads into the utility room with matching units, plumbing and space for washing machine, wall mounted gas boiler and door to the downstairs cloakroom which is fitted with a low level wc and a wash hand basin.