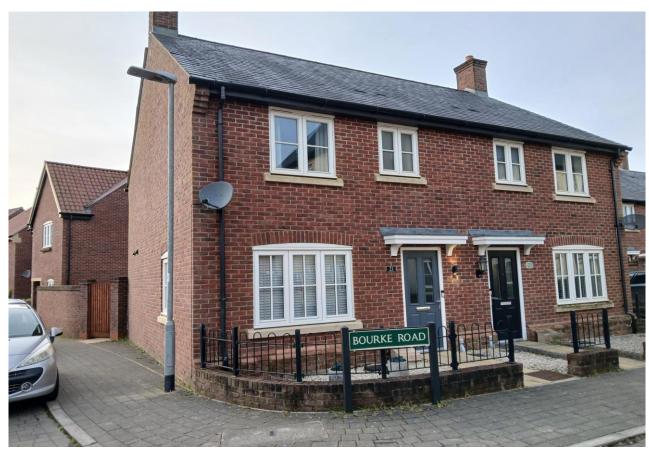

# 21 Bourke Road,

Shepton Mallet, BA4 4FS

£310,000 Freehold

Situated in the last phase of Tadley Acres, this well proportioned three-bedroom semidetached property presented in good order offers master bedroom with ensuite, kitchen / dining room, utility and cloakroom. The property also has an enclosed garden, single garage and off road parking.

#### DESCRIPTION

This semi detached house occupies a corner plot and offers good sized well presented accommodation with enclosed garden, single garage and driveway.

You enter the property directly into the entrance hall with staircase rising to the first floor and door to the sitting room with dual aspect windows, wood flooring, understairs cupboard and door to the kitchen / dining room. Located to the rear and overlooking the garden, the kitchen is fitted with an extensive range of base, drawer and wall units incorporating single drainer sink unit, eye level single oven, ceramic hob, canopy, integrated fridge / freezer, space and plumbing for dishwasher. There is space for a family sized table and chairs. French doors leads out to the rear garden and an archway leads into the utility room with matching units, plumbing and space for washing machine, wall mounted gas boiler and door to the downstairs cloakroom which is fitted with a low level wc and a wash hand basin.

#### **OUTSIDE**

The front garden is enclosed by railings and designed for low maintenance. The single garage is located to the right hand side of the property, being the right hand garage of the pair. There is driveway parking for two cars in front of the garage. The fully enclosed low maintenance rear garden comprises paved and gravelled terrace, artificial grass and a decked seating area. There is a wooden gate giving pedestrian access to the side of the property.