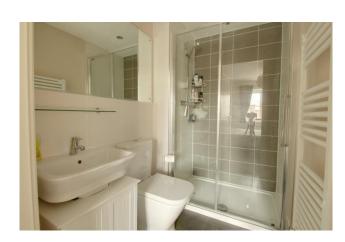

On the first floor, the is a spacious landing with two built in cupboards, and doors to the three bedrooms and family bathroom. The master bedroom has built in mirror fronted double wardrobe and an adjoining ensuite shower room with twin shower cubicle, low level wc and pedestal wash hand basin. The family bathroom has a white suite comprising panel enclosed bath, low level wc and wall hung wash hand basin.