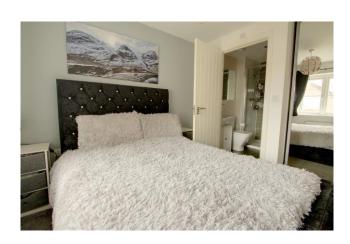

On the first floor, the is a spacious landing with two built in cupboards, and doors to the three bedrooms and family bathroom. The master bedroom has built in mirror fronted double wardrobe and an adjoining ensuite shower room with twin shower cubicle, low level wc and pedestal wash hand basin. The family bathroom has a white suite comprising panel enclosed bath, low level wc and wall hung wash hand basin.