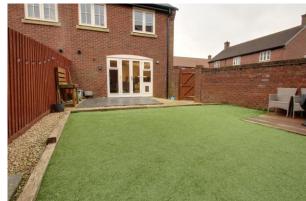

#### **OUTSIDE**

The front garden is enclosed by railings and designed for low maintenance. The single garage is located to the right hand side of the property, being the right hand garage of the pair. There is driveway parking for two cars in front of the garage. The fully enclosed low maintenance rear garden comprises paved and gravelled terrace, artificial grass and a decked seating area. There is a wooden gate giving pedestrian access to the side of the property.