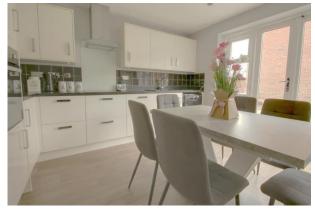

#### DESCRIPTION

This semi detached house occupies a corner plot and offers good sized well presented accommodation with enclosed garden, single garage and driveway.

You enter the property directly into the entrance hall with staircase rising to the first floor and door to the sitting room with dual aspect windows, wood flooring, understairs cupboard and door to the kitchen / dining room. Located to the rear and overlooking the garden, the kitchen is fitted with an extensive range of base, drawer and wall units incorporating single drainer sink unit, eye level single oven, ceramic hob, canopy, integrated fridge / freezer, space and plumbing for dishwasher. There is space for a family sized table and chairs. French doors leads out to the rear garden and an archway leads into the utility room with matching units, plumbing and space for washing machine, wall mounted gas boiler and door to the downstairs cloakroom which is fitted with a low level wc and a wash hand basin.