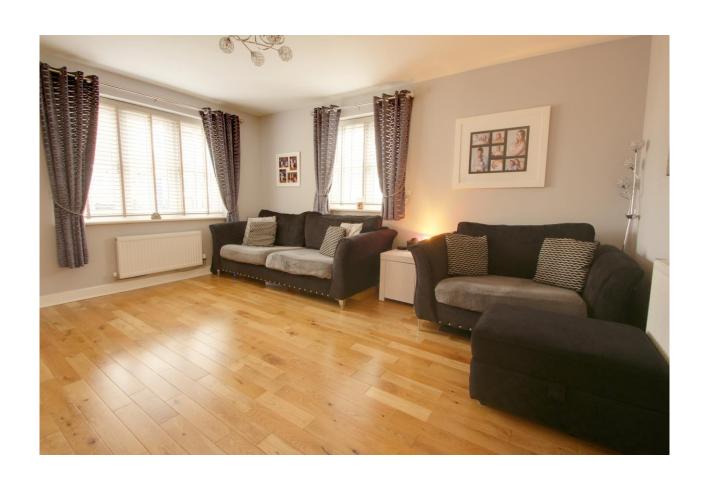

#### DESCRIPTION

This semi detached house occupies a corner plot and offers good sized well presented accommodation with enclosed garden, single garage and driveway.

You enter the property directly into the entrance hall with staircase rising to the first floor and door to the sitting room with dual aspect windows, wood flooring, understairs cupboard and door to the kitchen / dining room. Located to the rear and overlooking the garden, the kitchen is fitted with an extensive range of base, drawer and wall units incorporating single drainer sink unit, eye level single oven, ceramic hob, canopy, integrated fridge / freezer, space and plumbing for dishwasher. There is space for a family sized table and chairs. French doors leads out to the rear garden and an archway leads into the utility room with matching units, plumbing and space for washing machine, wall mounted gas boiler and door to the downstairs cloakroom which is fitted with a low level wc and a wash hand basin.