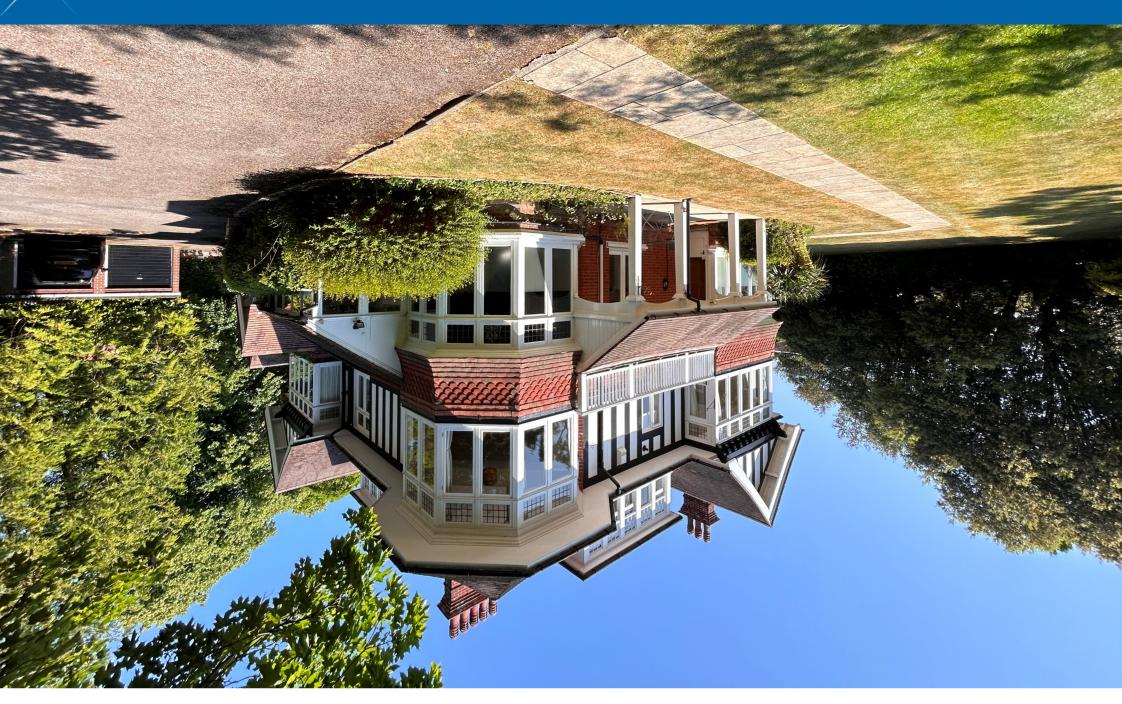

## Flat 4, Azalea Park, 1 Milner Road, WEST OVERCLIFF BH4 8AD

#### **The Property**

GUIDE PRICE: £235,000 TO £240,000. A beautiful character apartment enjoying a ground floor position within this striking, period residence nestled in mature, gated grounds. This tastefully decorated home has much to offer with a particular feature being the impressive living room with its high ceilings, cornicing and skirtings, original solid wood floor and feature fireplace. The apartment is further enhanced with its own private entrance, a modern kitchen, more than generous bath/shower room, good size double bedroom and outside, the extensive and established grounds are well tended and there is an allocated parking space conveyed with the property. Combining the above together with a share of the freehold this would make a wonderful main home or holiday home alike!

#### GROUNDS

Azalea Park has a gated approach and sits in secluded grounds surrounded with mature trees and an abundance of planting.