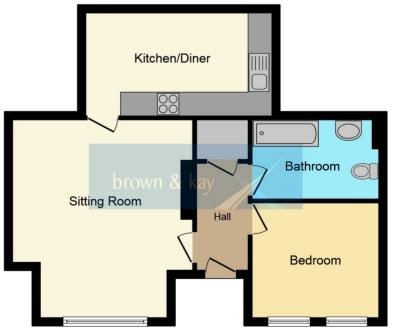

#### **OWN PRIVATE ENTRANCE**

Large, useful cupboard with shelving and ample hanging space.

#### LIVING ROOM

16' 5" x 12' 8" (5.00m x 3.86m) An impressive room with high ceilings, skirtings and coving, original solid wood floor and feature fireplace with gas fire, radiator, large window with feature top lights.

#### **KITCHEN**

13' 7" x 8' 3" (4.14m x 2.51m) Well fitted and equipped with a range of wall and base units with solid wood work tops, fridge/freezer, space for washing machine and dishwasher, built-in electric oven with gas hob over and canopy above.

#### BEDROOM

10' 11" x 10' 1" (3.33m x 3.07m) Two side aspect Sash windows, radiator.

#### **BATH/SHOWER ROOM**

10' 11" x 5' 7" (3.33m x 1.70m) A more than generous bath/shower room with suite comprising panelled bath with glass shower screen and wall mounted shower, low level w.c. and wash hand basin. Fully tiled walls and floor.