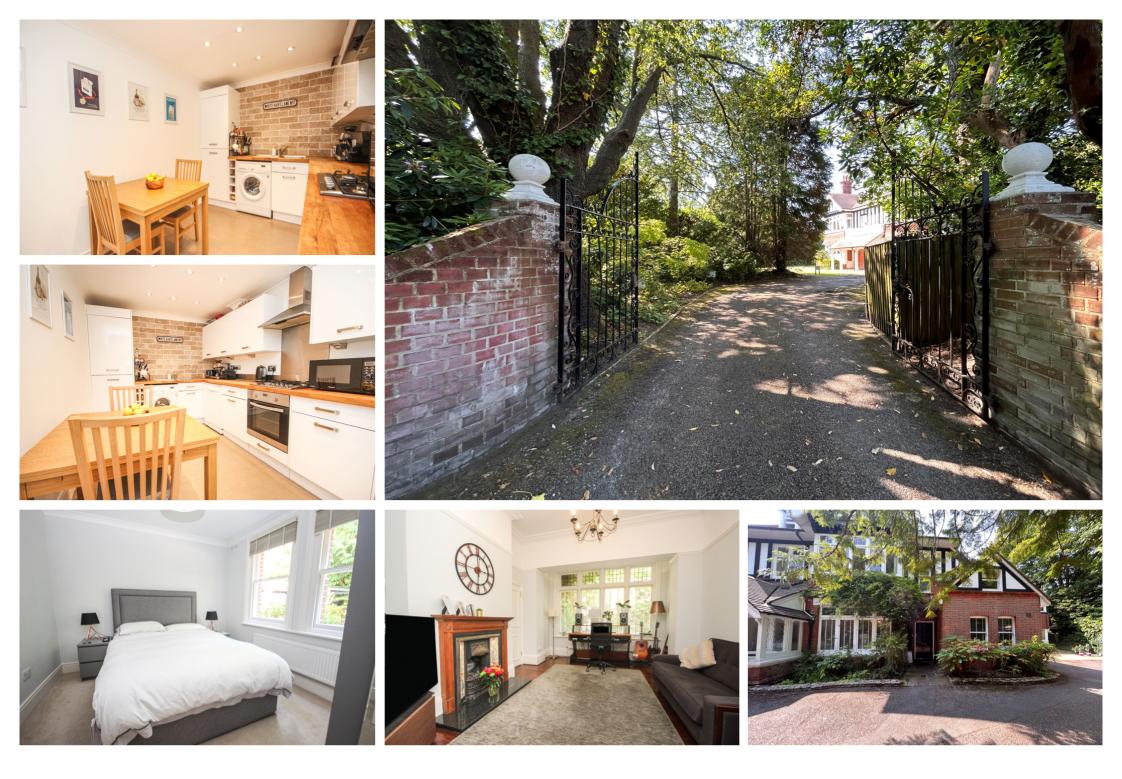

#### LIVING ROOM

16' 5" x 12' 8" (5.00m x 3.86m) An impressive room with high ceilings, skirtings and coving, original solid wood floor and feature fireplace with gas fire, radiator, large window with feature top lights.

#### **KITCHEN**

13' 7" x 8' 3" (4.14m x 2.51m) Well fitted and equipped with a range of wall and base units with solid wood work tops, fridge/freezer, space for washing machine and dishwasher, built-in electric oven with gas hob over and canopy above.

#### BEDROOM

10' 11" x 10' 1" (3.33m x 3.07m) Two side aspect Sash windows, radiator.

#### GROUNDS

Azalea Park has a gated approach and sits in secluded grounds surrounded with mature trees and an abundance of planting.