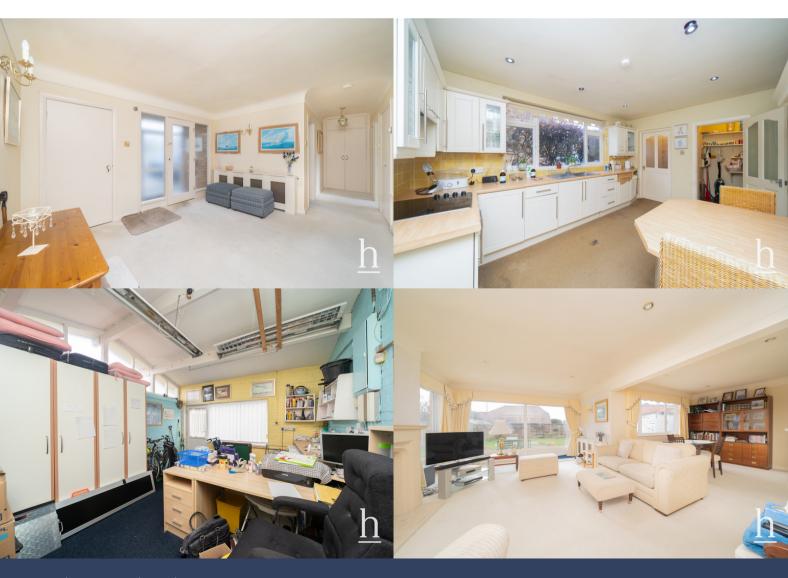

Boasting over 1500 Sq Ft of internal living space, the property does require some slight modernisation but presents itself as a rare opportunity for a buyer to put their own stamp on to. The accommodation comprises an entrance hallway, two double bedrooms, a bright and airy lounge/dining room, well-proportioned kitchen, WC, pantry and garage.