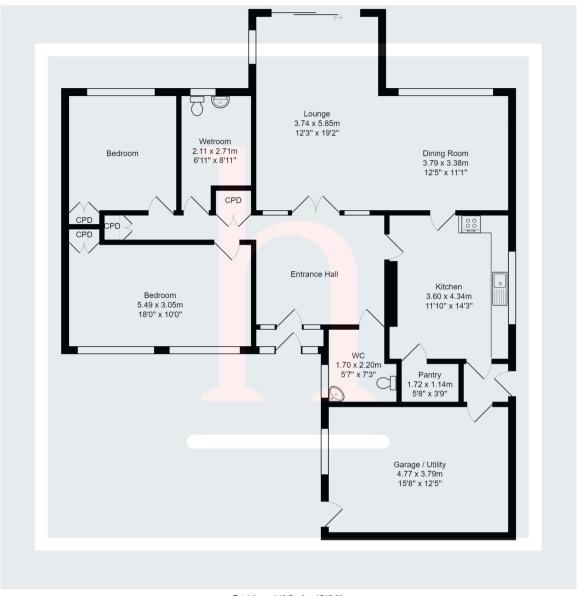

## Ground Floor

 $\label{eq:Total Area: 140.5 m^2 ... 1512 ft^2}$  All measurements are approximate and for display purposes only.