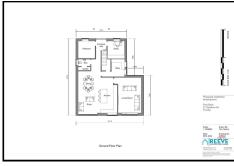

## THE BUILDING PLOT, 27 SWALLOW HILL THURLBY PE10 0JB £275,000

**FREEHOLD** 

An exceptional opportunity has arisen to purchase a building plot in one of the areas' most sought after locations. Backing onto open countryside, the plot has full planning permission for a quality contemporary, executive home with superb open-plan accommodation and separate living room, study and playroom. To the first floor will be four large double bedrooms, two with en-suites. This property is approached via its own private driveway in this highly regarded location. With planning permission passed on 31st March 2025 and a planning reference number S24/2105, this plot will achieve a great deal of interest. Book your viewing appointment through the Briggs Residential team and don't miss out on this superb opportunity.