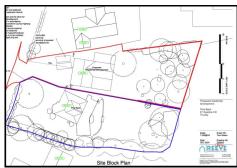

## THE BUILDING PLOT, 27 SWALLOW HILL THURLBY PE10 0JB £275,000

**FREEHOLD** 

An exceptional opportunity has arisen to purchase a building plot in one of the areas' most sought after locations. Backing onto open countryside, the plot has full planning permission for a quality contemporary, executive home with superb open-plan accommodation and separate living room, study and playroom. To the first floor will be four large double bedrooms, two with en-suites. This property is approached via its own private driveway in this highly regarded location. With planning permission passed on 31st March 2025 and a planning reference number S24/2105, this plot will achieve a great deal of interest. Book your viewing appointment through the Briggs Residential team and don't miss out on this superb opportunity.