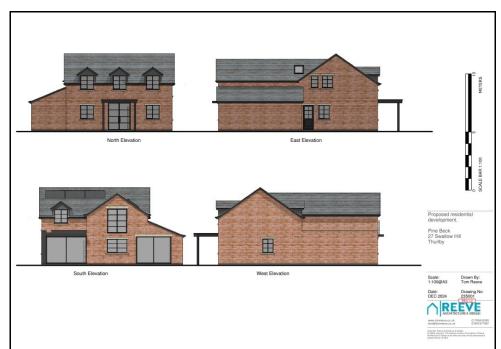

## THE BUILDING PLOT, 27 SWALLOW HILL THURLBY PE10 0JB £275,000

**FREEHOLD** 

An exceptional opportunity has arisen to purchase a building plot in one of the areas' most sought after locations. Backing onto open countryside, the plot has full planning permission for a quality contemporary, executive home with superb open-plan accommodation and separate living room, study and playroom. To the first floor will be four large double bedrooms, two with en-suites. This property is approached via its own private driveway in this highly regarded location. With planning permission passed on 31st March 2025 and a planning reference number S24/2105, this plot will achieve a great deal of interest. Book your viewing appointment through the Briggs Residential team and don't miss out on this superb opportunity.