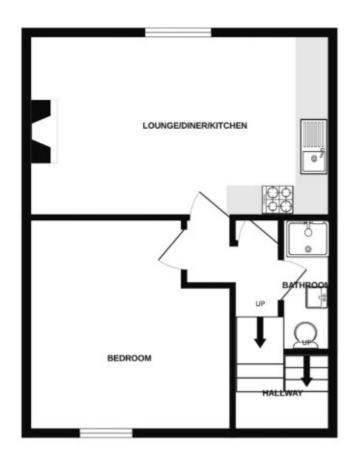

### **COMMUNAL ENTRANCE HALL**

Stairs to the first floor landing with door to the apartment.

# **ENTRANCE HALL**

Return staircase to second floor landing, storage cupboard housing fuse box.

### OPEN PLAN LIVING/KITCHEN/DINING

19' 7" x 12' 2" (5.97m x 3.71m) Double glazed window to the front aspect, heater, fire surround, sloped ceiling. Kitchen area - 'L' shaped run of units, wall and base units with work surfaces, inset electric hob with oven below.

### **BEDROOM**

13' 6" max x 11' 0" (4.11m x 3.35m) Double glazed window to the rear, heater, sloped ceiling.

# SHOWER ROOM

Double glazed window, suite comprising shower cubicle with wall mounted shower, wash hand basin and low level w.c. Double glazed window.