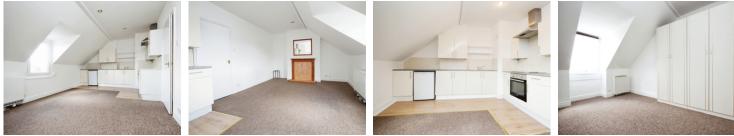

### OPEN PLAN LIVING/KITCHEN/DINING

19' 7" x 12' 2" (5.97m x 3.71m) Double glazed window to the front aspect, heater, fire surround, sloped ceiling. Kitchen area - 'L' shaped run of units, wall and base units with work surfaces, inset electric hob with oven below.

### **BEDROOM**

13' 6" max x 11' 0" (4.11m x 3.35m) Double glazed window to the rear, heater, sloped ceiling.

# SHOWER ROOM

Double glazed window, suite comprising shower cubicle with wall mounted shower, wash hand basin and low level w.c. Double glazed window.