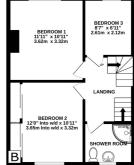

Last. (456 sam) approx

2ND FLOOR 338 sq.ft. (31.4 sq.m.) approx

TOTAL FLOOR AREA: 1271 sq.ft. (118.1 sq.m.) approx. Whilst every attempt has been made to ensure the accuracy of the floorplan contained here, measurements of doors, windows, rooms and any other items are approximate and no responsibility is taken for any eror, omission or mis-statement. This plan is for illustrative purposes only and should be used as such by any prospective purchaser. The services, systems and appliances shown have not been tested and no guarantee as to their operability or efficiency can be given. Made with Metropix e2025

GROUND FLOOR 491 sq.ft. (45.6 sq.m.) approx