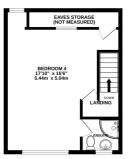

Last. (456 sam) approx

2ND FLOOR 338 sq.ft. (31.4 sq.m.) approx

TOTAL FLOOR AREA: 1271 sq.ft. (118.1 sq.m.) approx. Whilst every attempt has been made to ensure the accuracy of the floorplan contained here, measurements of doors, windows, rooms and any other items are approximate and no responsibility is taken for any eror, omission or mis-statement. This plan is for illustrative purposes only and should be used as such by any prospective purchaser. The services, systems and appliances shown have not been tested and no guarantee as to their operability or efficiency can be given. Made with Metropix e2025

GROUND FLOOR 491 sq.ft. (45.6 sq.m.) approx