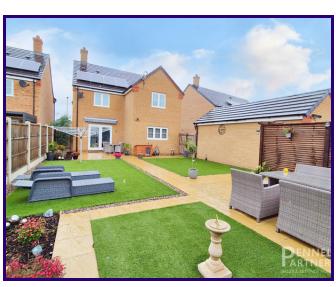

The rear garden has been thoughtfully landscaped for low maintenance, with artificial lawn, a patio seating area, and a dedicated hot tub enclosure—perfect for relaxing or entertaining. To the side of the property, there is a single garage along with driveway parking for multiple vehicles.