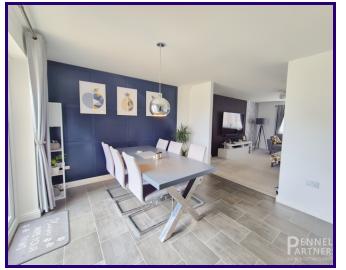

Inside, you'll find four well-proportioned double bedrooms, with the master featuring a stylish ensuite shower room. A contemporary family bathroom serves the remaining bedrooms. Downstairs, the property boasts a large and welcoming lounge, a bright dining room that opens into a modern, well-equipped kitchen, a separate utility room, and a convenient downstairs cloakroom.

BEDROOM THREE

**BEDROOM TWO** 

**DINING AREA** 

5.10m x 3.21m (16' 9" x 10' 6")

**BEDROOM FOUR** 

3.75m x 2.92m (12' 4" x 9' 7")

**KITCHEN** 

3.36m x 3.39m (11' 0" x 11' 1")