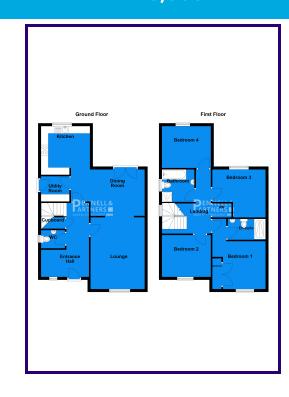

## **ENTRANCE HALL**

CLOAKROOM

2.25m v

3.35m x 2.91m (11' 0" x 9' 7")

3.35m x 2.73m (11' 0" x 8' 11")

**EN-SUITE SHOWER ROOM** 

LOUNGE

3.75m x 4.96m (12' 4" x 16' 3")

BEDROOM THREE

**BEDROOM TWO** 

**DINING AREA** 

5.10m x 3.21m (16' 9" x 10' 6")

**BEDROOM FOUR** 

3.75m x 2.92m (12' 4" x 9' 7")

**KITCHEN** 

3.36m x 3.39m (11' 0" x 11' 1")

**FAMILY BATHROOM** 

**UTILITY ROOM** 

1.97m x 1.76m (6' 6" x 5' 9")

**GARAGE** 

**FIRST FLOOR** 

**MASTER BEDROOM** 

3.78m x 4.84m (12' 5" x 15' 11")