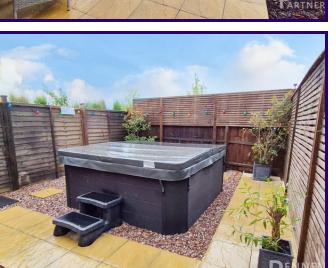

The rear garden has been thoughtfully landscaped for low maintenance, with artificial lawn, a patio seating area, and a dedicated hot tub enclosure—perfect for relaxing or entertaining. To the side of the property, there is a single garage along with driveway parking for multiple vehicles.