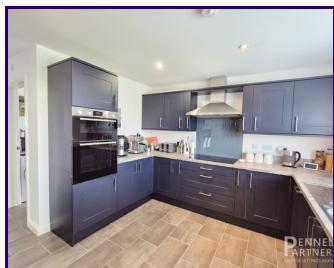

Inside, you'll find four well-proportioned double bedrooms, with the master featuring a stylish ensuite shower room. A contemporary family bathroom serves the remaining bedrooms. Downstairs, the property boasts a large and welcoming lounge, a bright dining room that opens into a modern, well-equipped kitchen, a separate utility room, and a convenient downstairs cloakroom.

BEDROOM THREE

**BEDROOM TWO** 

**DINING AREA** 

5.10m x 3.21m (16' 9" x 10' 6")

**BEDROOM FOUR** 

3.75m x 2.92m (12' 4" x 9' 7")

**KITCHEN** 

3.36m x 3.39m (11' 0" x 11' 1")