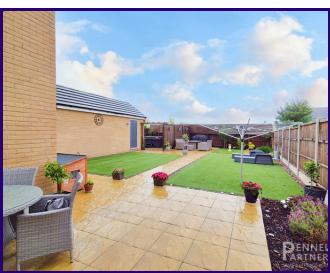

The rear garden has been thoughtfully landscaped for low maintenance, with artificial lawn, a patio seating area, and a dedicated hot tub enclosure—perfect for relaxing or entertaining. To the side of the property, there is a single garage along with driveway parking for multiple vehicles.