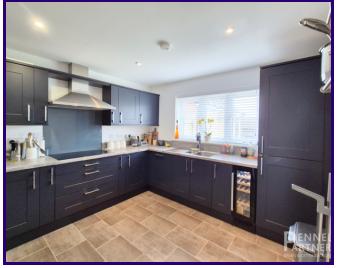

Inside, you'll find four well-proportioned double bedrooms, with the master featuring a stylish ensuite shower room. A contemporary family bathroom serves the remaining bedrooms. Downstairs, the property boasts a large and welcoming lounge, a bright dining room that opens into a modern, well-equipped kitchen, a separate utility room, and a convenient downstairs cloakroom.

BEDROOM THREE

**BEDROOM TWO** 

**DINING AREA** 

5.10m x 3.21m (16' 9" x 10' 6")

**BEDROOM FOUR** 

3.75m x 2.92m (12' 4" x 9' 7")

**KITCHEN** 

3.36m x 3.39m (11' 0" x 11' 1")