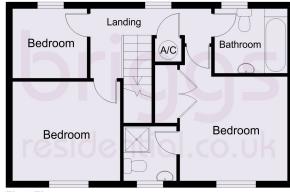

## **LANDING**

With airing cupboard.

**BEDROOM ONE** 13' x 10'8 (3.96m x 3.25m) With radiator, window to front aspect and door to

## **EN SUITE**

Comprising shower cubicle, wash hand basin, low flush WC and window to front aspect.

**BEDROOM TWO** 10'7 x 10' (3.21m x 3.04m) With radiator and window to front aspect.

**BEDROOM THRE** 7'5 x 6'8 (2.26m x 2.03m) With radiator and window to rear aspect.

## **BATHROOM**

Comprising panelled bath, wash hand basin, low flush WC, radiator and window to rear aspect.