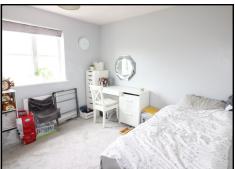

## **LANDING**

With airing cupboard.

**BEDROOM ONE** 13' x 10'8 (3.96m x 3.25m) With radiator, window to front aspect and door to

## **EN SUITE**

Comprising shower cubicle, wash hand basin, low flush WC and window to front aspect.

**BEDROOM TWO** 10'7 x 10' (3.21m x 3.04m) With radiator and window to front aspect.

**BEDROOM THRE** 7'5 x 6'8 (2.26m x 2.03m) With radiator and window to rear aspect.