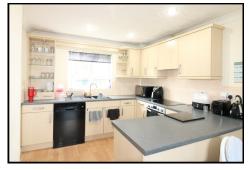

**KITCHEN DINER** 16'10 x 9'8 (5.13m x 2.95m)

Comprising wall and base units, work surface, wall tiling, built in oven with hob and extractor hood above, plumbing for dishwasher, fridge space, dining area, radiator, windows to front and rear aspects and door to

**UTILITY ROOM** 6'8 x 6'5 (2.03m x 1.96m)

Comprising base units, plumbing for washing machine, work surface, central heating boiler and door to rear garden.