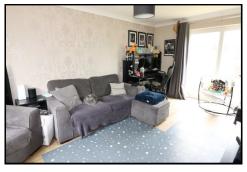

## **CLOAKROOM**

Comprising low flush WC, wash hand basin and radiator.

**LOUNGE** 16'10 x 10'3 (5.13m x 3.12m)

With TV point, radiators, window to front aspect and patio doors opening onto the rear garden.