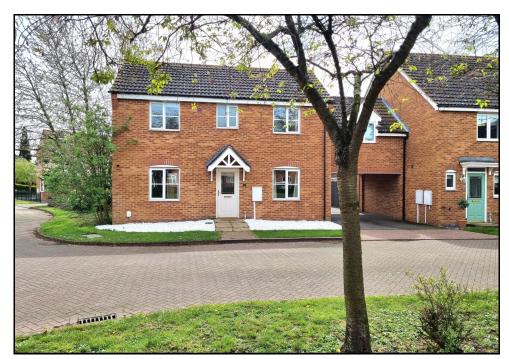

# 24 FARMHOUSE DRIVE DEEPING ST NICHOLAS PE11 3SZ OFFERS OVER £240,000 FREEHOLD

Ideally situated overlooking a green to the front, this three bedroom family home has a good size rear garden and an archway to the side which leads to a single garage. With a 17' kitchen dining room and en suite to the master bedroom, viewing is highly advised.