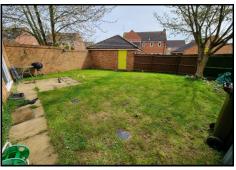

# **OUTSIDE**

The good size rear garden is mainly laid to lawn with patio area. The garage is accessed via the side archway and will be found to the rear of the garden.

EPC RATING: TBA

**Ground Floor** 

First Floor