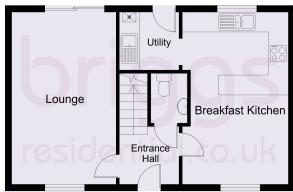

### **HALLWAY**

With stairs to first floor.

## **CLOAKROOM**

Comprising low flush WC, wash hand basin and radiator.

**LOUNGE** 16'10 x 10'3 (5.13m x 3.12m)

With TV point, radiators, window to front aspect and patio doors opening onto the rear garden.

**KITCHEN DINER** 16'10 x 9'8 (5.13m x 2.95m)

Comprising wall and base units, work surface, wall tiling, built in oven with hob and extractor hood above, plumbing for dishwasher, fridge space, dining area, radiator, windows to front and rear aspects and door to

**UTILITY ROOM** 6'8 x 6'5 (2.03m x 1.96m)

Comprising base units, plumbing for washing machine, work surface, central heating boiler and door to rear garden.

# **OUTSIDE**

The good size rear garden is mainly laid to lawn with patio area. The garage is accessed via the side archway and will be found to the rear of the garden.

EPC RATING: TBA

**Ground Floor** 

First Floor