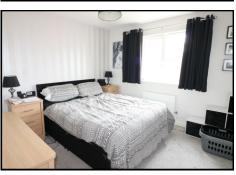

## **LANDING**

With airing cupboard.

**BEDROOM ONE** 13' x 10'8 (3.96m x 3.25m) With radiator, window to front aspect and door to

## **EN SUITE**

Comprising shower cubicle, wash hand basin, low flush WC and window to front aspect.

**BEDROOM TWO** 10'7 x 10' (3.21m x 3.04m) With radiator and window to front aspect.

**BEDROOM THRE** 7'5 x 6'8 (2.26m x 2.03m) With radiator and window to rear aspect.