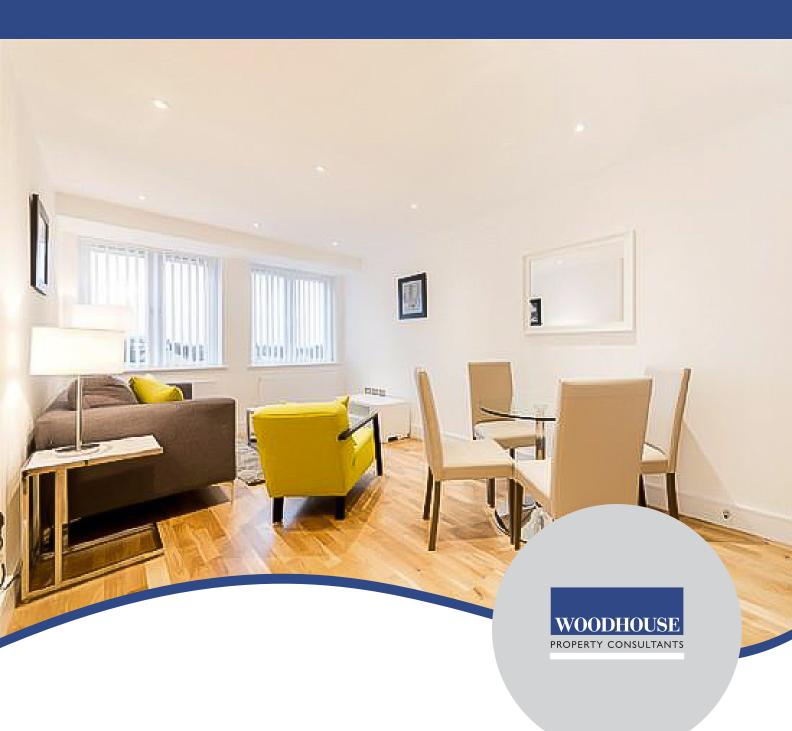

#### **ABOUT THE PROPERTY**

Woodhouse are pleased to offer this contemporary 2-bedroom apartment located in the centre of Waltham Cross. Featuring integrated appliances, a stylish bathroom suite and fitted wardrobes to each bedroom, this apartment is offered with NO ONWARD CHAIN.

The block is only 8 years old, and was specc'd with quality finishing including a fitted kitchen and stylish bathroom.

Situated on the second floor and lift accessible, the flat has a video entry-phone for security and off street residents' parking. There is also secured cycle storage available on site.

# Open Plan Kitchen Lounge

6.1m x 2.9m (20' 0" x 9' 6")