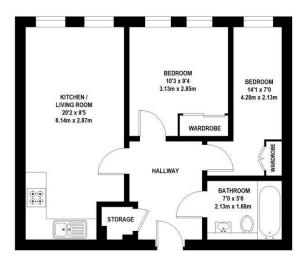

# ROOM DESCRIPTIONS

# Open Plan Kitchen Lounge

6.1m x 2.9m (20' 0" x 9' 6")

### Bedroom 1

3.1m x 2.9m (10' 2" x 9' 6")

### Bedroom 2

4.3m x 2.1m (14' 1" x 6' 11")

### Bathroom

2.1m x 1.7m (6' 11" x 5' 7")

TOTAL APPROX. FLOOR AREA 492 SQ.FT. (45.7 SQ.M)

Whilst every attempt has been made to ensure the accuracy of the floor plan contained here, measurements of door, windows, rooms and any other items are approximate and no responsibility is taken for any error, omission, or mis-statement. This plan is for illustrative purposes only and should be used as such by any prospective purchaser. The services, systems and appliances shown have not been tested and no guarantee as to their operability or efficiency can be given