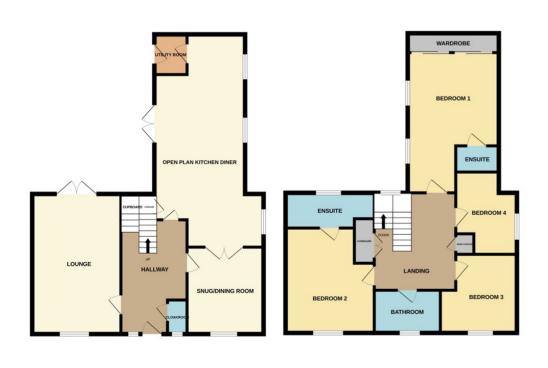

## **Bourne**

£425,000

\*\*\*GUIDE PRICE £425,000-£450,000....IMMACULATE DETACHED FAMILY HOME WITH FOUR DOUBLE BEDROOMS AND DOUBLE GARAGE\*\*\* This showroom standard detached family home in Elsea Park benefits from a beautiful entrance hallway with a centre staircase, a downstairs cloakroom, lounge, snug/dining room with double doors leading to a stunning kitchen/diner and utility room. Upstairs there are four double bedrooms, two with an ensuite shower room and a further family bathroom. Outside there is a fully enclosed, non-overlooked garden. The property is located at the end of a private driveway and offers parking for multiple cars, a double garage and views over a green to the front. To fully appreciate this property, viewings are highly recommended. EPC Energy Rating B/Council Tax Band E.