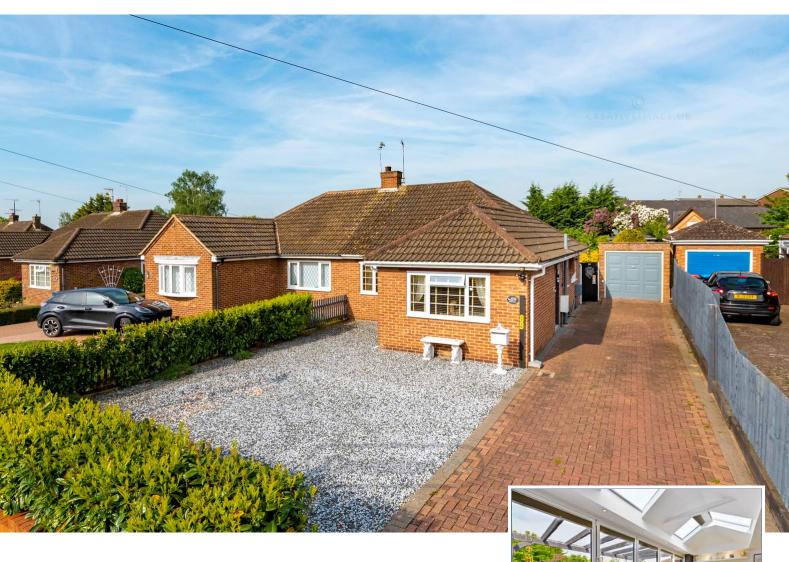

## £415,000 Freehold

- Bungalow
- Lovely landscaped garden
- completely renovated throughout
- Immaculately Presented & Much Improved
- Large Driveway & Single Garage
- Open Plan Kitchen/Breakfast Area
- Bletchley Train Station (0.8 miles)
- Walking Distance To The Local Shops
- EPC Rating

This well-presented, extended two-bedroom semi-detached bungalow is situated in the non-estate location of Shenley Road in Far Bletchley.

The property benefits from a kitchen with integrated appliances and an orangery offering bi-fold doors to the rear garden. The outside provides a garage as well as off-road parking for several vehicles. Viewing is highly recommended.