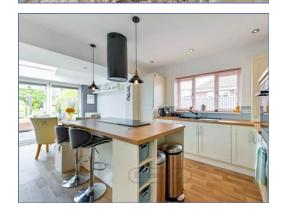

This well-presented, extended two-bedroom semi-detached bungalow is situated in the non-estate location of Shenley Road in Far Bletchley.

The property benefits from a kitchen with integrated appliances and an orangery offering bi-fold doors to the rear garden. The outside provides a garage as well as off-road parking for several vehicles. Viewing is highly recommended.