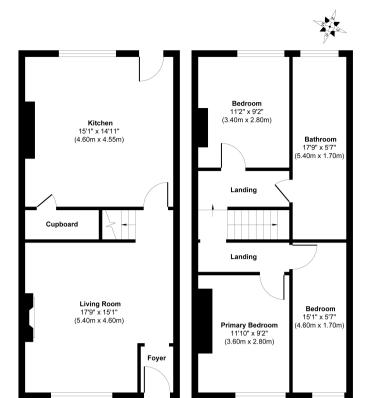

Approx. Gross Internal Floor Area 1008 sq. ft / 93.72 sq. m

Whilst every attempt has been made to ensure the accuracy of the floor plan contained here, measurements of doors, windows, rooms and any other thern are approximate and no responsibility is taken for any error, crisission, or mis-statement. The measurements should not be relied upon for valuation, transaction and/or funding purposes. This plan is for illustrative purposes only and should be used as such by any prospective prochaser of teams.