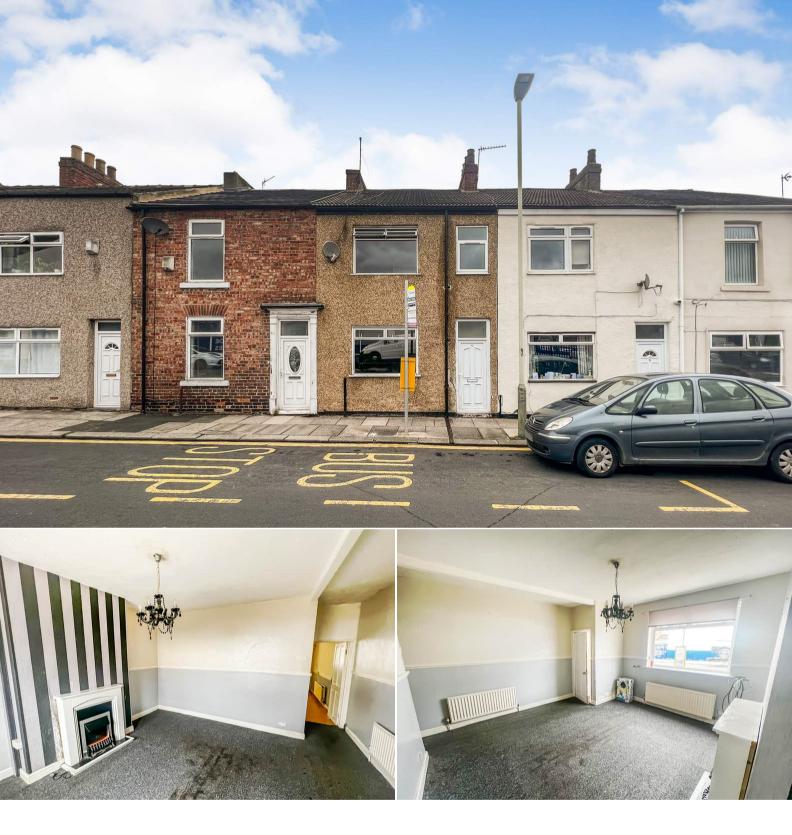

## Westmoreland Street Darlington

Bettermove are proud to present this 3 bedroom terraced house in Darlington available with no forward chain.

The property benefits from double glazing, gas central heating throughout and has ample on street parking available nearby. The council tax band is A.

The interior of this property comprises a spacious living room and fitted kitchen on the ground floor with ample storage available. The first floor consists of 3 bedrooms and the family bathroom. The exterior boasts a private rear garden, perfect for enjoying the summer months.

Located in the popular town of Darlington, the property is close to a range of amenities, including shops, supermarkets, restaurants and pubs. Excellent transport connections can be found from North Road and Darlington Train Station, the A1(M) and many local buses