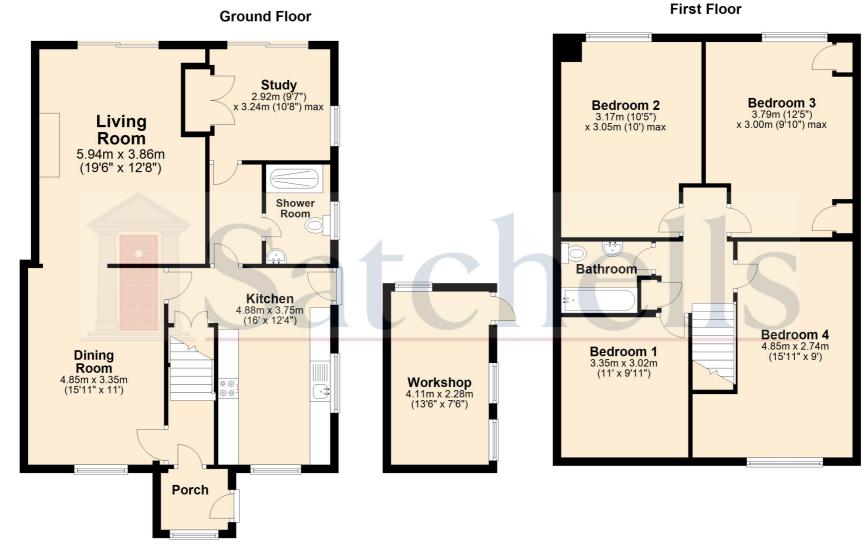

# GROUND FLOOR Entrance Porch:

Window to front aspect. Part glazed timber door to:

# Hall:

Stairs to first floor. Door to dining room.

#### **Dining Room:**

Abt.  $15'11 \times 11'$  (4.85m x 3.35m) Spacious room with double glazed window with shutters to the front. Carpet as fitted.

## Living Room:

Abt.  $19'6 \times 12'6$  (5.94m x 3.86m) A light and airy room. Feature brick fireplace with gas fire and tiled hearth. Double glazed sliding doors to garden. Carpet as fitted.

#### Kitchen:

Abt. 16' x 12'5 (4.88m x 3.78m) This kitchen offers a range of wall and base units. Work surface incorporating single drainer composite sink unit with waste disposal. Space for cooker, fridge freezer, dishwasher, washing machine and tumble dryer. Wall mounted gas boiler. Access to under stairs storage. Double glazed window to front aspect. Barn-style double glazed door to the side aspect. Laminate flooring.

## Shower Room:

Spacious shower room with double width walk in shower cubicle that also houses a bidet. Low level WC and pedestal hand wash basin. Fully tiles walls. Double glazed window to side aspect. Tilled floor.

## Study/Bedroom Five:

Abt.  $10'8 \times 9'7$  (3.25m x 2.92m) Currently being used as a study with the potential to be a fifth bedroom. Built in storage. Double glazed window to side aspect and double glazed sliding doors to rear garden. Laminate flooring.

#### FIRST FLOOR Landing:

A bright landing with functioning skylight. Access to loft. Storage cupboard. Carpet as fitted.

#### **Bedroom One:**

Abt.  $11'0 \times 9'11$  (3.35m x 3.02m) A well portioned bedroom with double glazed window to front aspect. Radiator. Carpet as fitted.

#### **Bedroom Two:**

Abt. 10'5 x 10'1 (3.17m x 3.07m) Double glazed window to rear aspect. Radiator. Carpet as fitted.

#### **Bedroom Three:**

Abt. 12'5 x 9'11 (3.78m x 3.02m) A double bedroom offering built in storage. Double glazed window to rear aspect. Radiator. Carpet as fitted.

#### **Bedroom Four:**

Abt.  $15'11 \times 9'$  (4.85m x 2.74m) A large double bedroom with double glazed window to front. Radiator. Carpet as fitted.

## Family Bathroom:

A white three piece suit comprising paneled bath, pedestal hand wash basin and low level WC. Extractor fan. Part tiled walls.

#### Workshop:

Abt. 13'6 x 7'6 (4.11m x 2.29m) A well built workshop with power, lighting and WIFI. This may be taken by the vendors.

These particulars are a guide only and do not constitute an offer or a contract. The floor plan is for identification purposes only and not to scale. All measurements are approximate and should not be relied upon if ordering furniture, white goods and flooring etc. We have presented the property as we feel fairly describes it but before arranging a viewing or deciding to buy, should there be anything specific you would like to know about the property please enquire. Satchells have not tested any of the appliances or carried out any form of survey and advise you to carry out your own investigations on the state, condition, structure, services, title, tenure, and council tax band of the property. Some images may have been enhanced and the contents shown may not be included in the sale. Satchells routinely refer to 3rd party services for which we receive an income from their fee. If you would like us to refer you to one of these services please ask one of our staff who will pass your details on. We advise you check the availability of the property on the day of your viewing.

# Satchells

For illastrative purposes only - NOT TO SCALE - Measurements shown are approximate. The size and position of doors,windows,appliances and other features are approximate.

Plan produced using PlanUp.