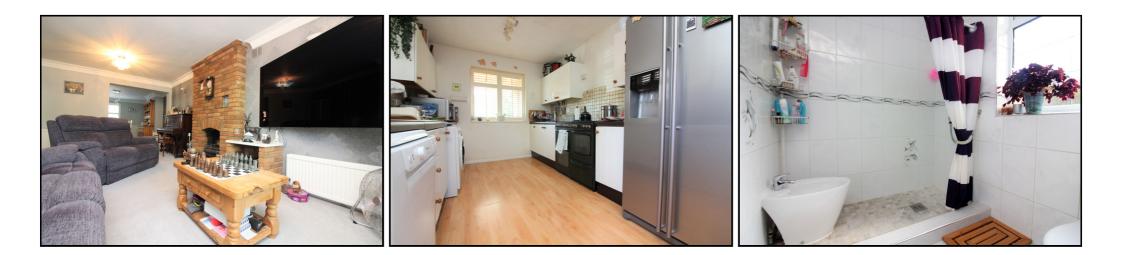

## Living Room:

Abt.  $19'6 \times 12'6$  (5.94m x 3.86m) A light and airy room. Feature brick fireplace with gas fire and tiled hearth. Double glazed sliding doors to garden. Carpet as fitted.

#### Kitchen:

Abt. 16' x 12'5 (4.88m x 3.78m) This kitchen offers a range of wall and base units. Work surface incorporating single drainer composite sink unit with waste disposal. Space for cooker, fridge freezer, dishwasher, washing machine and tumble dryer. Wall mounted gas boiler. Access to under stairs storage. Double glazed window to front aspect. Barn-style double glazed door to the side aspect. Laminate flooring.

## Shower Room:

Spacious shower room with double width walk in shower cubicle that also houses a bidet. Low level WC and pedestal hand wash basin. Fully tiles walls. Double glazed window to side aspect. Tilled floor.