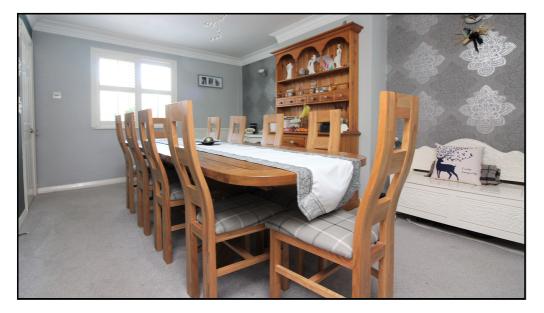

#### **Dining Room:**

Abt.  $15'11 \times 11'$  (4.85m x 3.35m) Spacious room with double glazed window with shutters to the front. Carpet as fitted.