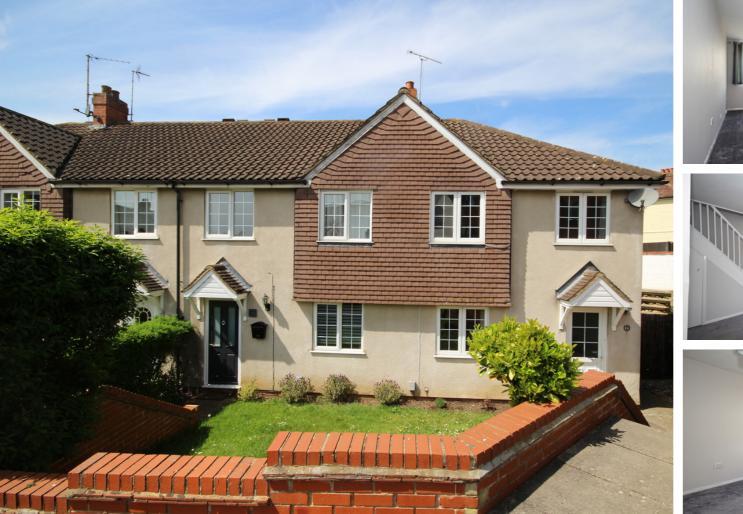

## 2 Haysman Close, Letchworth Garden City, Hertfordshire, SG6 1UB

£335,000

Lane & Bennetts are pleased to present this well presented three bedroom end terrace home, which is available chain free! Located in the corner of a pleasant cul-de-sac, situated under a mile from the station, town, leisure facilities and out of town retail park the property offers a large dual aspect lounge & dining room, a fitted kitchen with some appliances and lovely garden views, two double bedrooms and one single with a white three-piece family bathroom.

The property benefits from a detached garage to the rear with light, power and storage space. In addition, there is also an allocated off road parking space. The front & rear gardens are well kept, with the rear approximately 30 m (95 ft). Please note that there are steps leading to the front of the property.

## Lanes bennetts

Not to Scale. Produced by The Plan Portal 2025 For Illustrative Purposes Only.

- THREE BEDROOM END OF TERRACE HOME
- AVAILABLE CHAIN FREE
- UNDER 1M FROM TOWN | TUCKED AWAY IN THE CORNER OF A
  CUL-DE-SAC |
- RECENTLY REDECORATED
- DETACHED GARAGE WITH LIGHT & POWER
- DUAL ASPECT LOUNGE & DINING AREA
- FITTED KITCHEN WITH SOME APPLIANCES
- ADDITIONAL OFF ROAD ALLOCATED PARKING
- CLOSE TO SHOPPING AND LEISURE FACILITIES
- LONG PRIVATE REAR GARDEN
- COUNCIL TAX BAND C | EPC BAND C