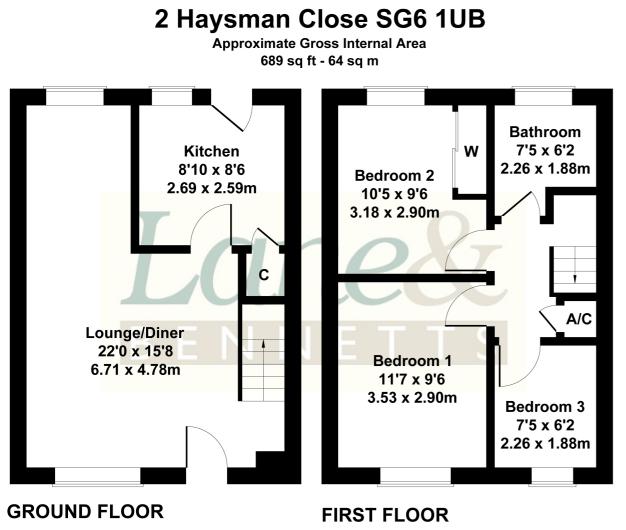

## 2 Haysman Close, Letchworth Garden City, Hertfordshire, SG6 1UB

£335,000

Lane & Bennetts are pleased to present this well presented three bedroom end terrace home, which is available chain free! Located in the corner of a pleasant cul-de-sac, situated under a mile from the station, town, leisure facilities and out of town retail park the property offers a large dual aspect lounge & dining room, a fitted kitchen with some appliances and lovely garden views, two double bedrooms and one single with a white three-piece family bathroom.

The property benefits from a detached garage to the rear with light, power and storage space. In addition, there is also an allocated off road parking space. The front & rear gardens are well kept, with the rear approximately 30 m (95 ft). Please note that there are steps leading to the front of the property.