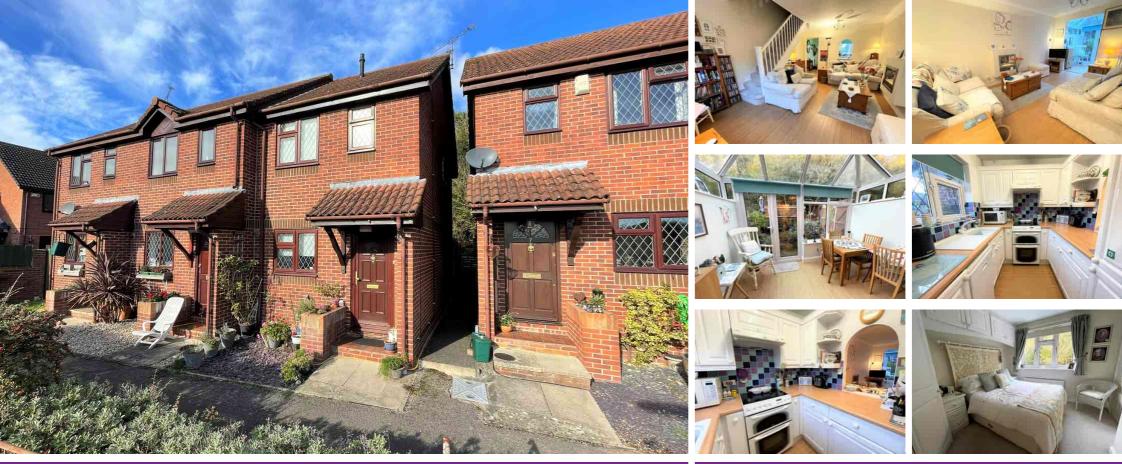

## Banbury Close, FRIMLEY, Surrey GU16 9FG

\*Check out the video tour!\* An end of terrace property situated on the ever popular Paddock Hill development. The property is situated in a quiet cul-de-sac setting backing on to the woodland and within a 'stones throw' of Frimley Green Recreational Ground and play park. There is a Tesco Express within walking distance of the property and Sandringham school is also situated on the development. Accommodation comprises two bedrooms, living room and kitchen. Further benefits include a Upvc and part brick built conservatory, gas central heating and double glazing. Outside to the rear is a courtyard garden with side access. There is ample communal parking in the cul-de-sac. In our opinion this would make an ideal first time or investment purchase.

## **Offers Over £325,000 Freehold**

- PADDOCK HILL
- LIVING ROOMCONSERVATORY
- CUL-DE-SAC
- WALKING DISTANCE TO FRIMLEY GREEN REC
- CLOSE TO LOCAL SCHOOLS

- TWO BEDROOMS
- KITCHEN
- GAS CENTRAL HEATINGBACKS ON TO WOODLAND
- CLOSE TO LOCAL SHOPS