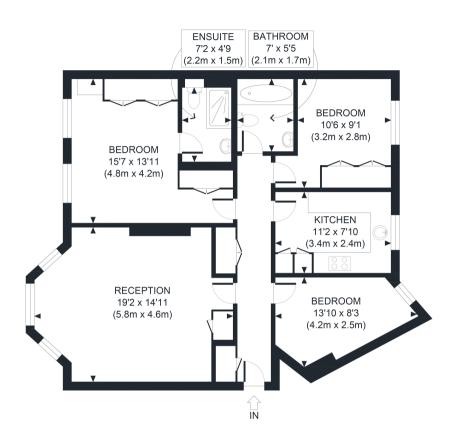

173 West End Lane West Hampstead London NW6 2LY

020 7624 4443 t

info@jaffeproperties.co.uk www.jaffeproperties.co.uk

GROUND FLOOR **GROSS INTERNAL** FLOOR AREA 905 SQ FT

## APPROX. GROSS INTERNAL FLOOR AREA 905 SQ FT / 84 SQM

Disclaimer: Floor plan measurements are approximate and are for illustrative purposes only. While we do not doubt the floor plan accuracy and completeness, you or your advisors should conduct a careful, independent investigation of the property in respect of monetary valuation