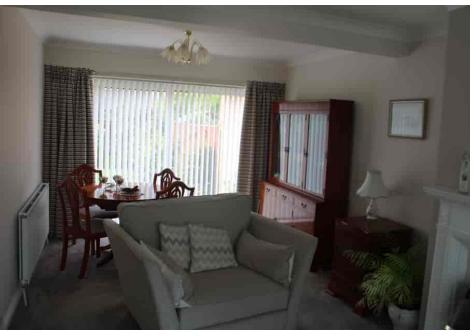

# Lounge through dining room.

6.6 x 4.0

A beautifully presented room with feature fire surround. Two gas central heating radiators and patio doors giving access to the rear garden. Tv point.