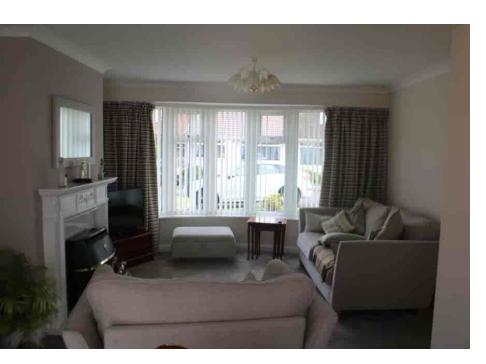

# Lounge through dining room.

6.6 x 4.0

A beautifully presented room with feature fire surround. Two gas central heating radiators and patio doors giving access to the rear garden. Tv point.