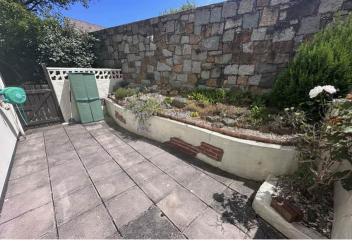

#### Garden

To the rear of the property is a private garden, laid predominately to patio with a raised flowerbed. There is gated access to the car-park and front of the building.