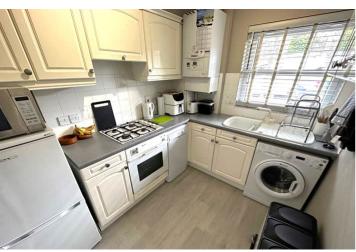

### Kitchen

2.67m x 2.22m (8' 9" x 7' 3")

## **APPLIANCES INCLUDED**

- LEC fridge/freezer
- Neff single oven
- New World four ring gas hob
- Extractor fan
- Hotpoint slimline dishwasher
- Hotpoint washing machine