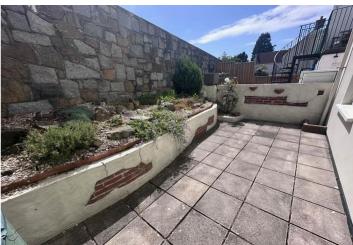

#### Garden

To the rear of the property is a private garden, laid predominately to patio with a raised flowerbed. There is gated access to the car-park and front of the building.