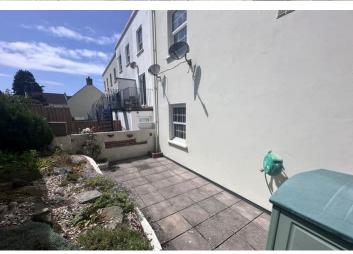

#### Garden

To the rear of the property is a private garden, laid predominately to patio with a raised flowerbed. There is gated access to the car-park and front of the building.

#### **Parking**

There is one allocated parking space and visitor spaces in the clos.