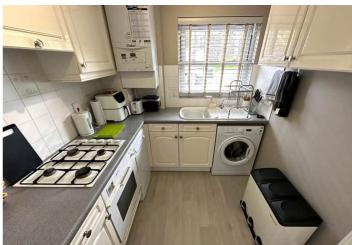

### Kitchen

2.67m x 2.22m (8' 9" x 7' 3")

## **APPLIANCES INCLUDED**

- LEC fridge/freezer
- Neff single oven
- New World four ring gas hob
- Extractor fan
- Hotpoint slimline dishwasher
- Hotpoint washing machine