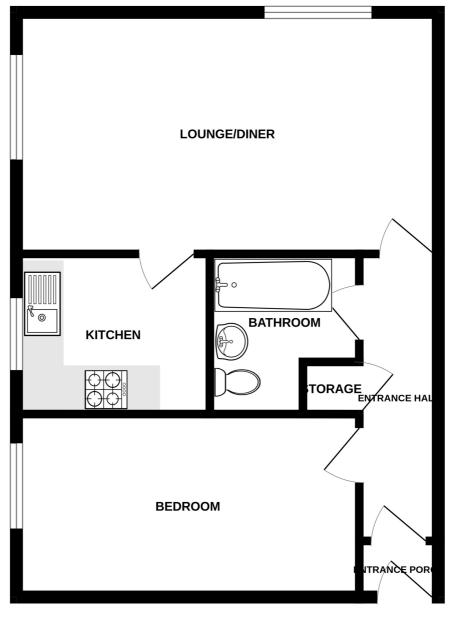

#### **Entrance Porch**

1.07m x 0.98m (3' 6" x 3' 3")

#### **Entrance Hall**

3.69m x 0.98m (12'1" x 3'3")

## Lounge/Diner

5.83m x 3.37m (19' 2" x 11' 1")

### Kitchen

2.67m x 2.22m (8' 9" x 7' 3")

#### **Bedroom**

4.73m x 2.55m (15' 6" x 8' 4")

### **Bathroom**

2.18m x 1.98m (7' 2" x 6' 6")

# **GROUND FLOOR**

FLAT 23, BALMORAL

Whilst every attempt has been made to ensure the accuracy of the floorplan contained here, measurements of doors, windows, rooms and any other items are approximate and no responsibility is taken for any error, omission or mis-statement. This plan is for illustrative purposes only and should be used as such by any prospective purchaser. The services, systems and appliances shown have not been tested and no guarantee as to their operability or efficiency can be given.