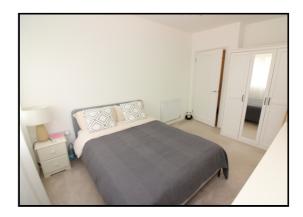

#### Bedroom:

Abt. 13' 5" x 9' 9" (4.09m x 2.97m) A good size double bedroom. Double glazed window to rear. Radiator. Carpet as fitted.