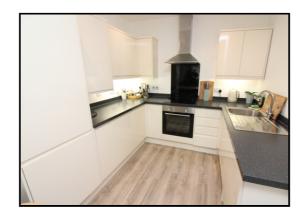

Kitchen/Dining/Living Room:

Abt. 27' 2" x 10' 9" (8.28m x 3.28m) overall measurements. A large open plan living space.

The kitchen area is fully fitted and comprises a comprehensive range of eye and base level units with ample work surfaces and under cupboard lighting. Single drainer stainless steel sink unit. Built-in ceramic hob, electric oven and extractor hood. Integrated fridge/freezer, washer/dryer and dishwasher. Inset ceiling lights. Luxury vinyl tile flooring.

The living area has a double glazed window to rear, two radiators and a television point. Luxury vinyl tile flooring.