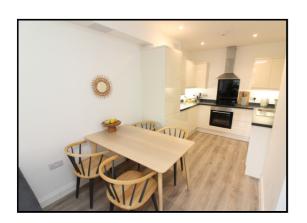

Kitchen/Dining/Living Room:

Abt. 27' 2" x 10' 9" (8.28m x 3.28m) overall measurements. A large open plan living space.

The kitchen area is fully fitted and comprises a comprehensive range of eye and base level units with ample work surfaces and under cupboard lighting. Single drainer stainless steel sink unit. Built-in ceramic hob, electric oven and extractor hood. Integrated fridge/freezer, washer/dryer and dishwasher. Inset ceiling lights. Luxury vinyl tile flooring.