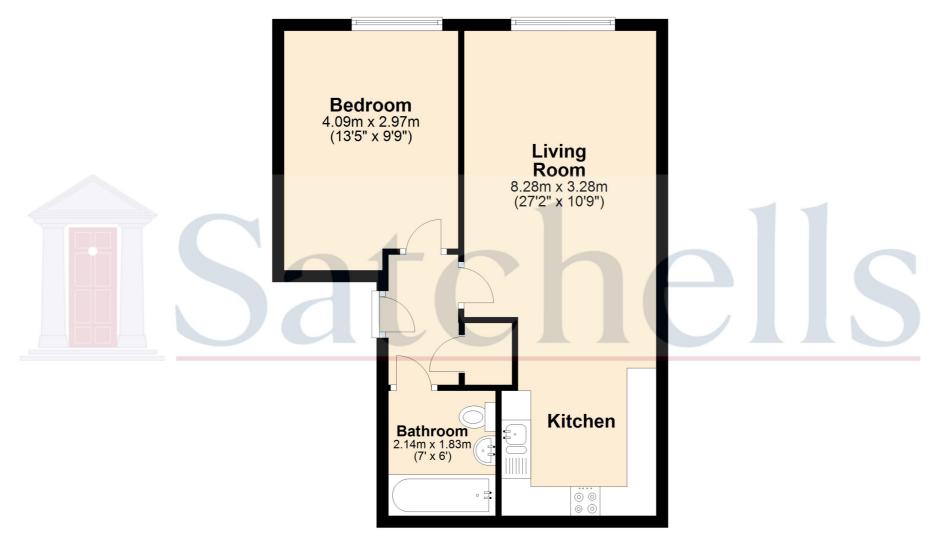

## **First Floor**

For illustrative purposes only - NOT TO SCALE - Measurements shown are approximate. The size and position of doors, windows, appliances and other features are approximate.

Plan produced using PlanUp.