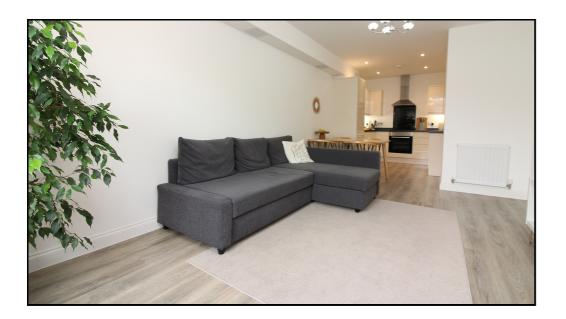

Kitchen/Dining/Living Room:

Abt. 27' 2" x 10' 9" (8.28m x 3.28m) overall measurements. A large open plan living space.

The kitchen area is fully fitted and comprises a comprehensive range of eye and base level units with ample work surfaces and under cupboard lighting. Single drainer stainless steel sink unit. Built-in ceramic hob, electric oven and extractor hood. Integrated fridge/freezer, washer/dryer and dishwasher. Inset ceiling lights. Luxury vinyl tile flooring.

The living area has a double glazed window to rear, two radiators and a television point. Luxury vinyl tile flooring.