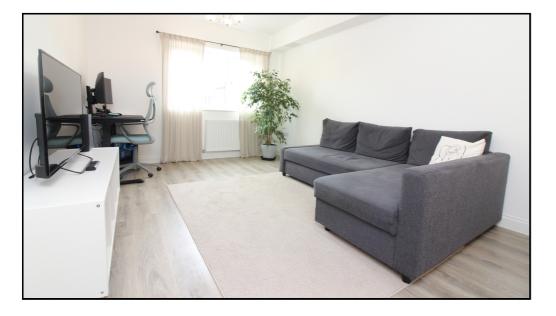

Kitchen/Dining/Living Room:

Abt. 27' 2" x 10' 9" (8.28m x 3.28m) overall measurements. A large open plan living space.

The kitchen area is fully fitted and comprises a comprehensive range of eye and base level units with ample work surfaces and under cupboard lighting. Single drainer stainless steel sink unit. Built-in ceramic hob, electric oven and extractor hood. Integrated fridge/freezer, washer/dryer and dishwasher. Inset ceiling lights. Luxury vinyl tile flooring.

The living area has a double glazed window to rear, two radiators and a television point. Luxury vinyl tile flooring.