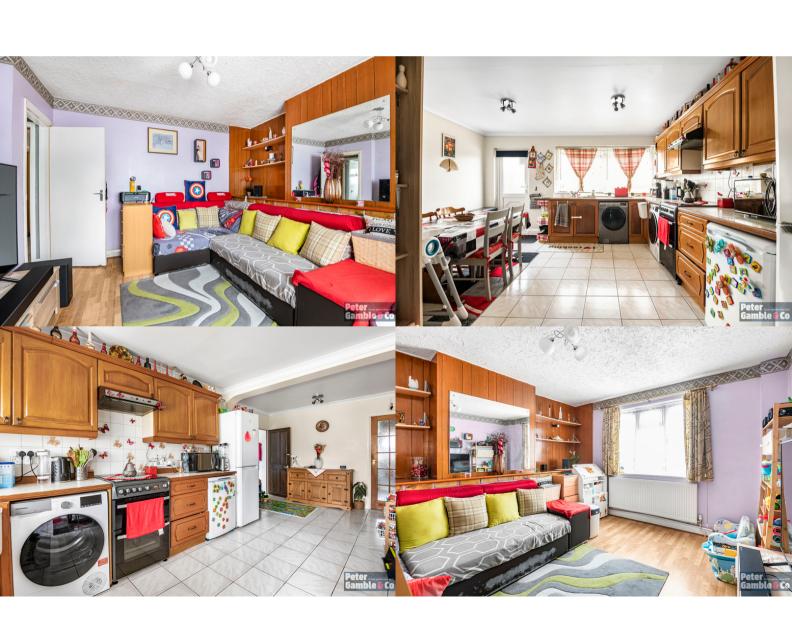

Situated on this quiet residential street on the Perivale/Alperton border the property benefits from a ground floor rear extension which allows for the spacious kitchen/diner.

The ground floor comprises separate front living room, large kitchen diner, ground floor bathroom. To the first floor are 3 very good sized bedrooms.