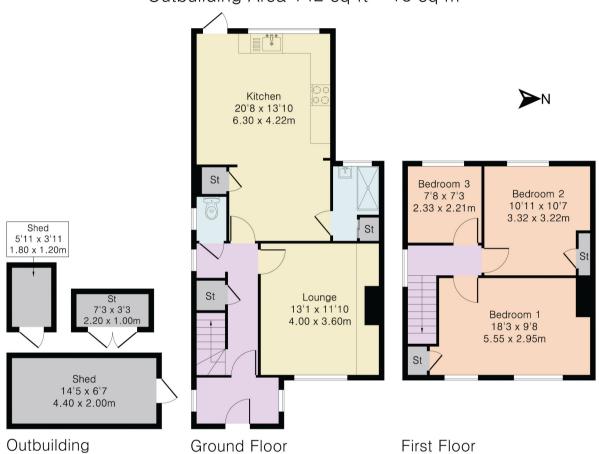

Driveway to the front and a long sunny west facing garden.

Approximate Gross Internal Area 1117 sq ft - 103 sq m Ground Floor Area 596 sq ft - 55 sq m First Floor Area 379 sq ft - 35 sq m Outbuilding Area 142 sq ft - 13 sq m