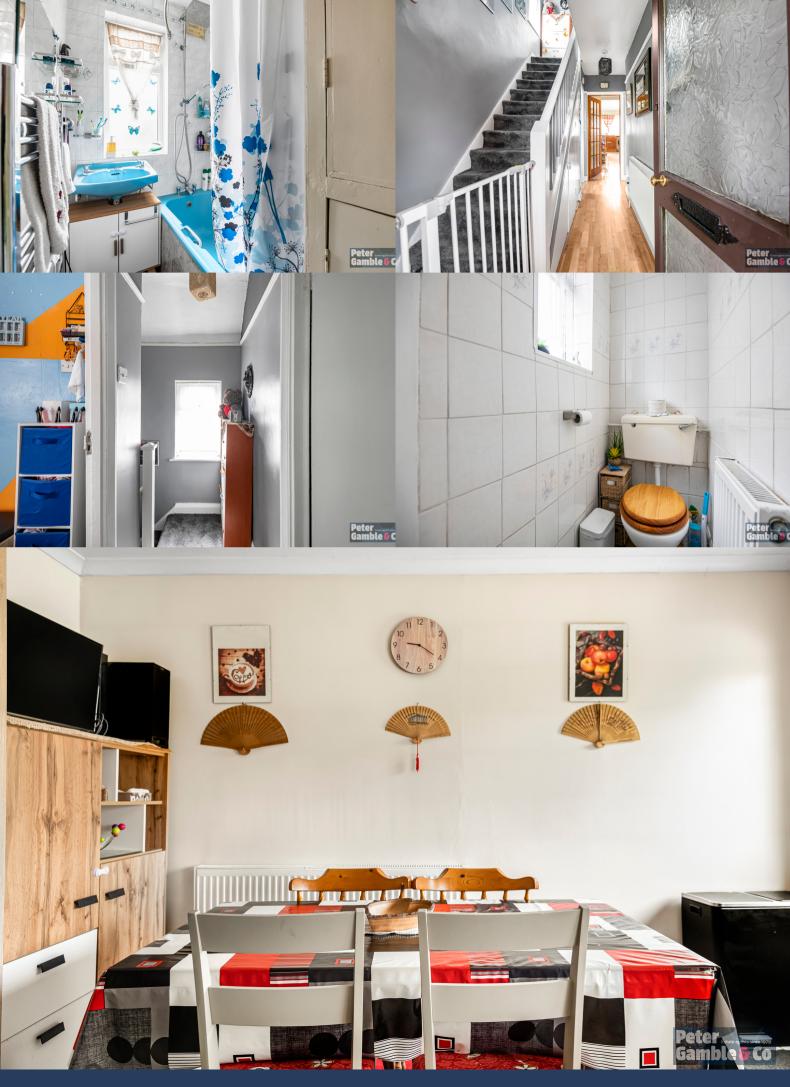

Situated on this quiet residential street on the Perivale/Alperton border the property benefits from a ground floor rear extension which allows for the spacious kitchen/diner.

The ground floor comprises separate front living room, large kitchen diner, ground floor bathroom. To the first floor are 3 very good sized bedrooms.