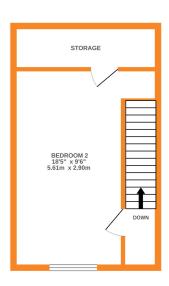

## **FULL DESCRIPTION**

A spacious three bedroom through terrace in need of refurbishment offering excellent access to Keighley town centre. The three storey accommodation comprises of a lounge, kitchen, storage cellar; To the first floor two bedrooms and a bathroom, a spacious second floor attic bedroom. Externally there is a rear yard. Offered for sale with no onward chain, EPC rating is G.

GROUND FLOOR 1ST FLOOR 2ND FLOOR

whilst every attempt has been made to ensure the accuracy of the floorping contained neer, measurements of doors, windows, rooms and any other items are approximate and no responsibility is taken for any error, omission or mis-statement. This plan is for illustrative purposes only and should be used as such by any prospective purchaser. The services, systems and appliances shown have not been tested and no guarantee as to their operability or efficiency can be given.